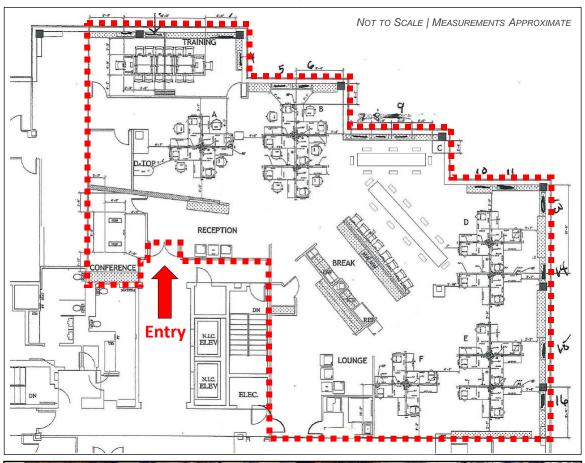

## FOR SALE/LEASE

**Unit 400** 

Commercial condo unit totaling approximately 6,749 S.F.

<u>Sale Price</u> \$2,199,000 (\$325/S.F.)

<u>Lease Price</u> \$29/S.F., Full Service

- Five (5) parking spaces plus guest parking
- Corner unit, excellent windowline
- High-end finishes
- Ideal for office use / government contractor
- Can be delivered fully furnished
- Supplemental HVAC units throughout
- Multiple conference rooms
- Private bathroom with shower
- Full kitchen
- Condo fee \$4,461.90/month, includes all utilities and cleaning

## Commerce Metro Center II | 11490 Commerce Park Drive | Reston, VA 20191 Unit 400-6,749+/- S.F.

Although all information furnished is from sources we deem reliable, such information has not been verified and no express representation is made, nor is any to be implied, as to the accuracy thereof, and it is submitted subject to errors, omissions, changes of price/rental or other conditions prior to sale or lease, and subject to withdrawal without notice.