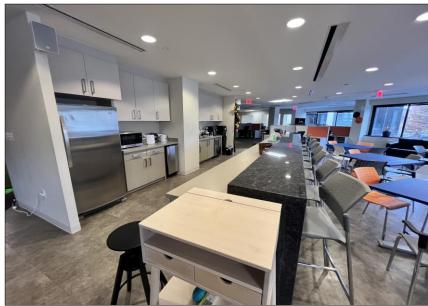

## FOR SALE/LEASE

**Unit 400** 

Commercial condo unit totaling approximately 6,749 S.F.

<u>Sale Price</u> \$2,199,000 (\$325/S.F.)

<u>Lease Price</u> \$29/S.F., Full Service

- Five (5) parking spaces plus guest parking
- Corner unit, excellent windowline
- High-end finishes
- Ideal for office use / government contractor
- Can be delivered fully furnished
- Supplemental HVAC units throughout
- Multiple conference rooms
- Private bathroom with shower
- Full kitchen
- Condo fee \$4,461.90/month, includes all utilities and cleaning

## Commerce Metro Center II | 11490 Commerce Park Drive | Reston, VA 20191 Unit 400-6,749+/- S.F.

Although all information furnished is from sources we deem reliable, such information has not been verified and no express representation is made, nor is any to be implied, as to the accuracy thereof, and it is submitted subject to errors, omissions, changes of price/rental or other conditions prior to sale or lease, and subject to withdrawal without notice.