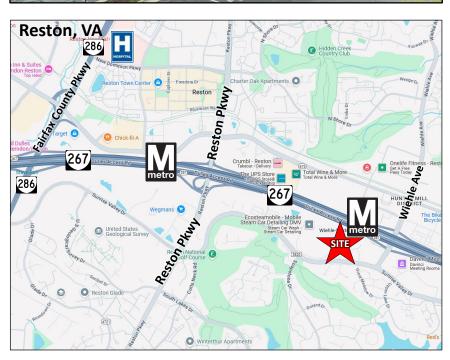

For more information please contact:

301.961.9696

Sam Farnum Ext. 216

sfarnum@amrcommercial.com

Commerce Metro Center II | 11490 Commerce Park Drive Unit 400 - 6,749 + /- S.F.

Reston, Virginia 20191

Although all information furnished is from sources we deem reliable, such information has not been verified and no express representation is made, nor is any to be implied, as to the accuracy thereof, and it is submitted subject to errors, omissions, changes of price/rental or other conditions prior to sale or lease, and subject to withdrawal without notice.

## Commerce Metro Center II | 11490 Commerce Park Drive | Reston, VA 20191 Unit 400-6,749+/- S.F.

Although all information furnished is from sources we deem reliable, such information has not been verified and no express representation is made, nor is any to be implied, as to the accuracy thereof, and it is submitted subject to errors, omissions, changes of price/rental or other conditions prior to sale or lease, and subject to withdrawal without notice.