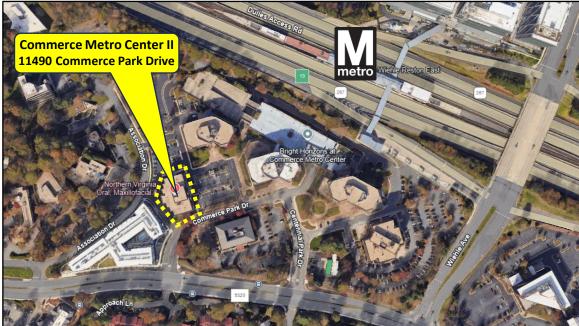

For more information please contact:

301.961.9696

Sam Farnum Ext. 216

sfarnum@amrcommercial.com

Commerce Metro Center II | 11490 Commerce Park Drive Unit 400 - 6,749 + /- S.F.

Reston, Virginia 20191

Although all information furnished is from sources we deem reliable, such information has not been verified and no express representation is made, nor is any to be implied, as to the accuracy thereof, and it is submitted subject to errors, omissions, changes of price/rental or other conditions prior to sale or lease, and subject to withdrawal without notice.

## Commerce Metro Center II | 11490 Commerce Park Drive | Reston, VA 20191 Unit 400-6,749+/- S.F.

Although all information furnished is from sources we deem reliable, such information has not been verified and no express representation is made, nor is any to be implied, as to the accuracy thereof, and it is submitted subject to errors, omissions, changes of price/rental or other conditions prior to sale or lease, and subject to withdrawal without notice.