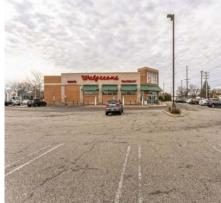

# Former Walgreens Available For Sublease

## THE SPACE

Location

2474 Hempstead Tpke, East Meadow, NY, 11554

All leases must be coterminous

Former Walgreens available for sublease. This prominent corner freestanding building offers pylon signage, a private parking lot, and great visibility. Nearby major retailers include Verizon, Burger King, Bank of America, Chase & Tim Horton's.