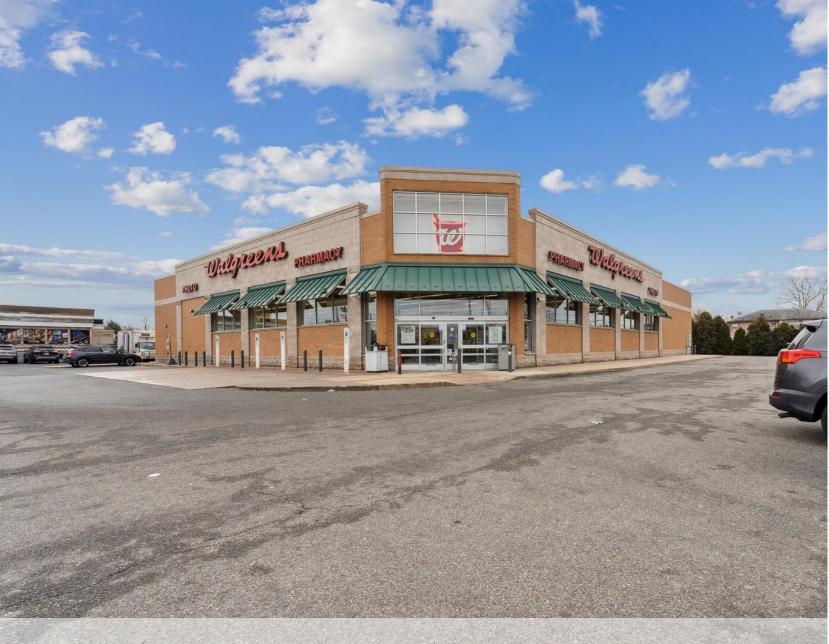

# Former Walgreens Available For Sublease

## THE SPACE

Location

2474 Hempstead Tpke, East Meadow, NY, 11554

All leases must be coterminous

Former Walgreens available for sublease. This prominent corner freestanding building offers pylon signage, a private parking lot, and great visibility. Nearby major retailers include Verizon, Burger King, Bank of America, Chase & Tim Horton's.