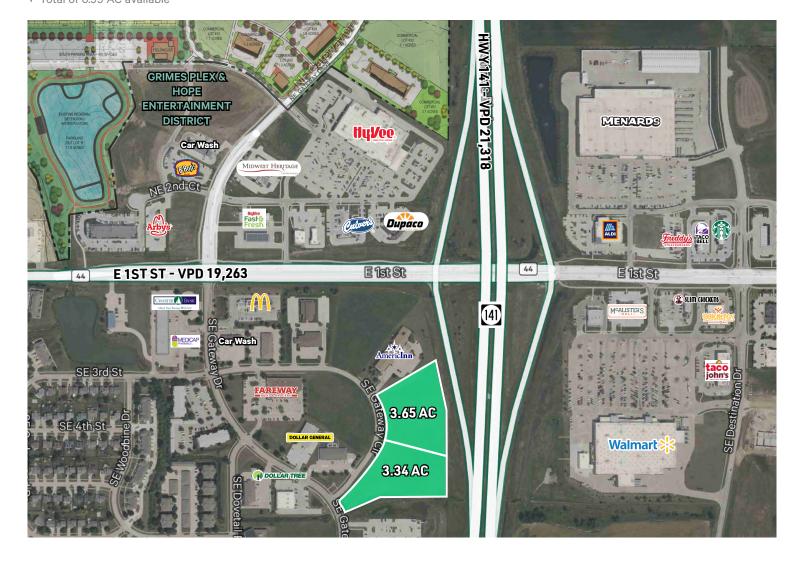

# Grimes Crossing

Two lots totalling 6.99 acres of commercial development land available for sale in the booming suburb of Grimes, lowa. The parcels have direct frontage to Highway 141, a major thoroughfare through Des Moines' northwest suburbs, and also just south of the major east/west arterial through Grimes' commercial district (E 1st Street - Highway 44).

### Site Features

- + Zoning: C-2 (Commercial)
- + Direct frontage to Highway 141 (21,318 VPD)
- + Quick Access to E 1st Street (Highway 44) with outstanding traffic count of 19,263 vehicles daily
- + Surrounding nearby development includes Fareway, McDonald's, Dollar General, Dollar Tree, American by Wyndam, Grimes Pediatric Dentistry, and others.
- + Across street to the south of Grimes Hope District, a 200-acre development that includes Hy-Vee Grocery, a 50-acre multi-sport turf complex, and numerous other retail and office users.