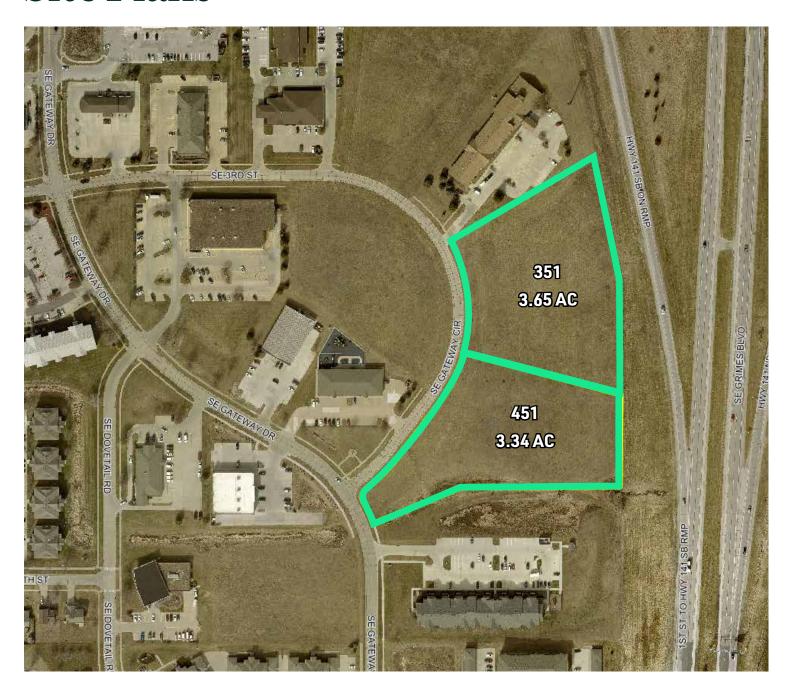

# Sale Price

+ 351 SE Gateway: 3.65 AC

+ \$7.00/SF

- + 451 SE Gateway: 3.34 AC
- + Total of 6.99 AC available

351-451 SE Gateway Circle Grimes, IA 50111 www.cbre.com/desmoines

# Site Plans