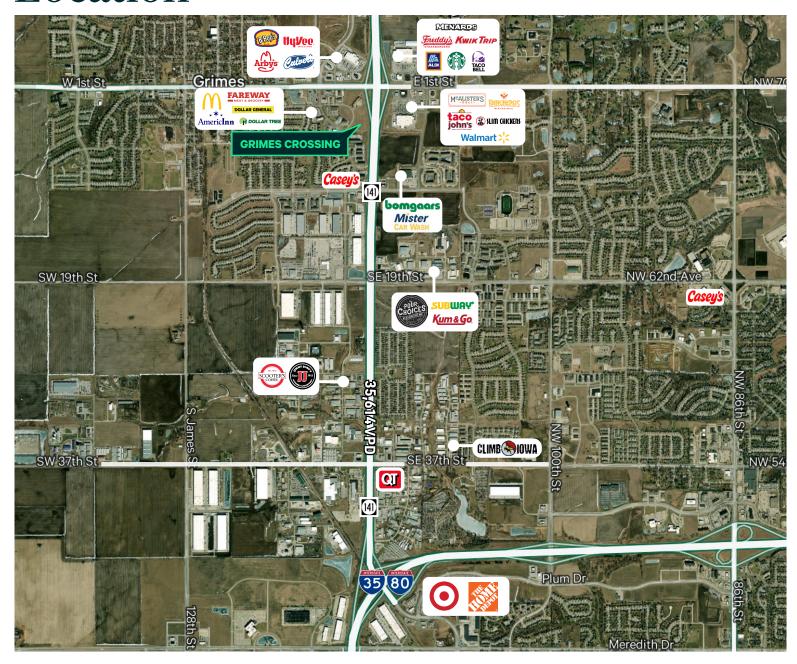

### Site Features

- + Zoning: C-2 (Commercial)
- + Direct frontage to Highway 141 (21,318 VPD)
- + Quick Access to E 1st Street (Highway 44) with outstanding traffic count of 19,263 vehicles daily
- + Surrounding nearby development includes Fareway, McDonald's, Dollar General, Dollar Tree, American by Wyndam, Grimes Pediatric Dentistry, and others.
- + Across street to the south of Grimes Hope District, a 200-acre development that includes Hy-Vee Grocery, a 50-acre multi-sport turf complex, and numerous other retail and office users.

# Location