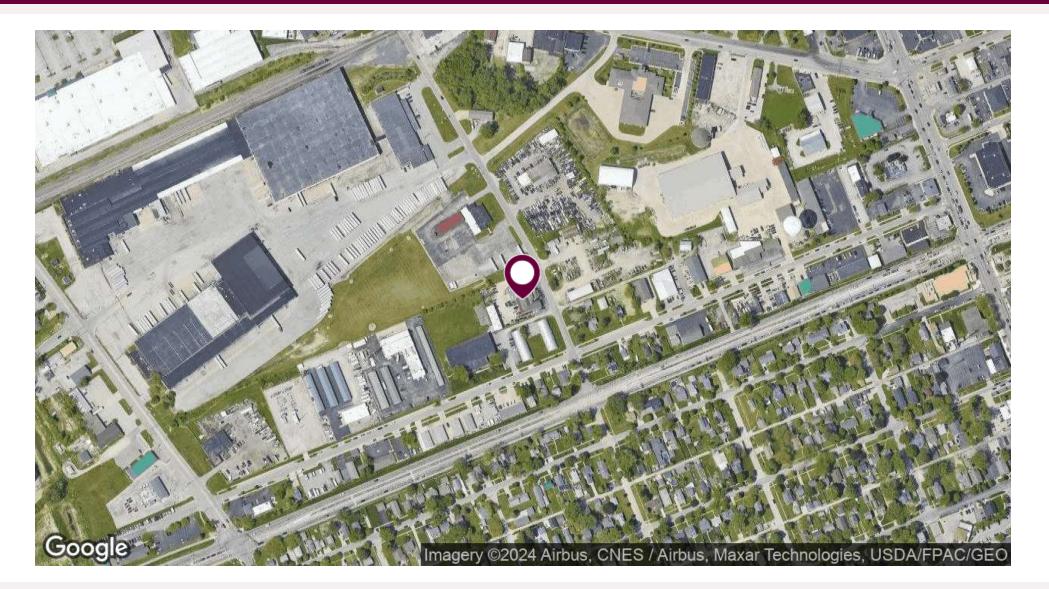

# 715 KINGSBURY STREET19736

715 Kingsbury St, Maumee, OH 43537

#### **PROPERTY DESCRIPTION**

Introducing a prime investment opportunity in the heart of the Toledo area. This 19,736 SF building, featuring 4 units and zoned 16-M1 for industrial/warehouse use, offers immediate income with 50% occupancy. The versatile space is well-maintained, modern, and boasts an attractive layout, making it perfect for a range of industrial uses. With convenient access for transportation and logistics, this property holds strong potential for rental income growth, making it an ideal addition to any investor's portfolio. Don't miss out on this exceptional opportunity to acquire a high-performing industrial property in a thriving location.