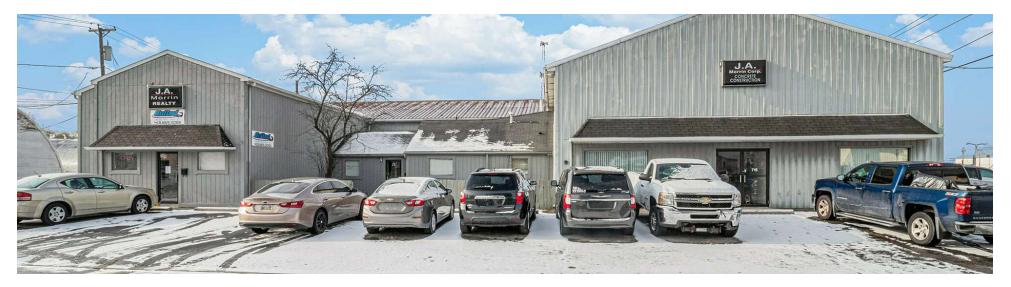

# 715 KINGSBURY STREET19736

715 Kingsbury St, Maumee, OH 43537

#### **PROPERTY DESCRIPTION**

Introducing a prime investment opportunity in the heart of the Toledo area. This 19,736 SF building, featuring 4 units and zoned 16-M1 for industrial/warehouse use, offers immediate income with 50% occupancy. The versatile space is well-maintained, modern, and boasts an attractive layout, making it perfect for a range of industrial uses. With convenient access for transportation and logistics, this property holds strong potential for rental income growth, making it an ideal addition to any investor's portfolio. Don't miss out on this exceptional opportunity to acquire a high-performing industrial property in a thriving location.