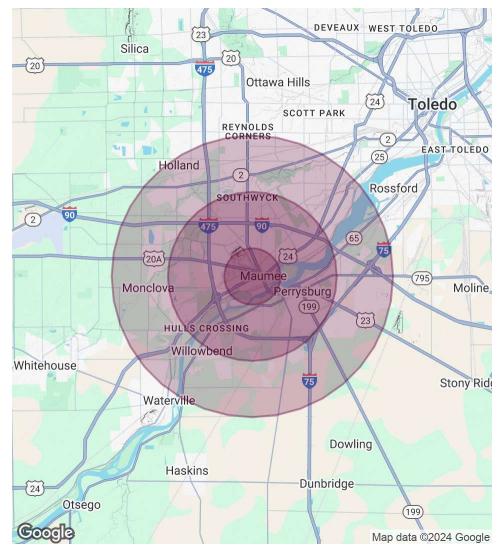

#### **OFFERING SUMMARY**

| Sale Price:      | \$650,000 |
|------------------|-----------|
| Number of Units: | 4         |
| Lot Size:        | 43,345 SF |
| Building Size:   | 19,736 SF |

| DEMOGRAPHICS      | 1 MILE    | 3 MILES   | 5 MILES   |
|-------------------|-----------|-----------|-----------|
| Total Households  | 1,889     | 24,116    | 52,118    |
| Total Population  | 4,141     | 54,368    | 119,564   |
| Average HH Income | \$104,456 | \$106,299 | \$101,815 |

## 715 KINGSBURY STREET19736

715 Kingsbury St, Maumee, OH 43537

| POPULATION           | 1 MILE | 3 MILES | 5 MILES |
|----------------------|--------|---------|---------|
| Total Population     | 4,141  | 54,368  | 119,564 |
| Average Age          | 43     | 42      | 42      |
| Average Age (Male)   | 42     | 41      | 41      |
| Average Age (Female) | 44     | 44      | 43      |

| HOUSEHOLDS & INCOME | 1 MILE    | 3 MILES   | 5 MILES   |
|---------------------|-----------|-----------|-----------|
| Total Households    | 1,889     | 24,116    | 52,118    |
| # of Persons per HH | 2.2       | 2.3       | 2.3       |
| Average HH Income   | \$104,456 | \$106,299 | \$101,815 |
| Average House Value | \$256,186 | \$260,187 | \$253,181 |