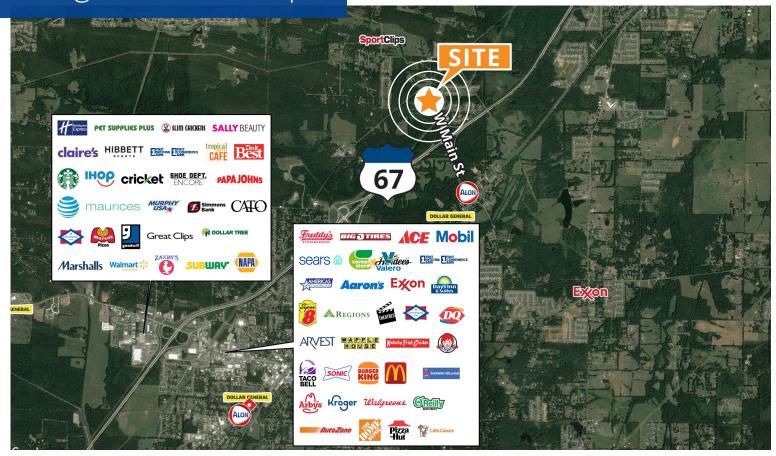

& Ernie Davis Road, Austin, AR

Highway 67 Frontage Land

### **Features**

- Lot size: approximately 62 acres
- Reduced sale price: \$795,000
- Highway 67 visibility
- Traffic counts: approximately 7,000 vehicles per day on W Main Street and 33,000 vehicles per day on Highway 67
- Outside Cabot city limits

Contact us:

Nathan Monan

+1 501 850 0710 nathan.monan@colliers.com

**Andrew Wiechern** 

+1 501 850 0733 andrew.wiechern@colliers.com

Colliers | Arkansas 1 Allied Drive, Suite 1500 Little Rock, AR 72202 P: +1 501 372 6161 F: +1 501 372 0671

Copyright © 2021 Colliers International. Information herein has been obtained from sources deemed reliable, however its accuracy cannot be guaranteed. The user is required to conduct their own due diligence and verification.

Neighborhood Map



## 2023 Demographics

|                                  | 1 Mile   | 3 Mile   | 5 Mile   |
|----------------------------------|----------|----------|----------|
| Est. Population                  | 1,705    | 16,845   | 42,500   |
| Est. Households                  | 589      | 6,169    | 15,860   |
| Est. Average<br>Household Income | \$88,251 | \$70,331 | \$71,289 |

### **Contact us:**

### Site Survey SOUTHEAST CORNER SW4, SEC 32 T-5-N, R-9-W NORTHWEST CORNER E2, NW4, SEC 5 T-4-N, R-9-W NORTHEAST CORNER NW4, SEC 5, T-4-N, R-9-W C/L OAK RIDGE DRIVE 589°06'55"E 1321.61 PREBAR 389°06'55"E 1321.62 -\$00°31'37"W 70.25' NAIL IN POWER POLE \$77'E MUG R/W MARKER POST RECORD BOOK 145 PAGE 441 LONOKE COUNTY 61.07 ACRES PT NW4 1.86 ACRES PT NE 62.93 TOTAL ACRES 2438.23 FIP ( SOUTHEAST CORNER N