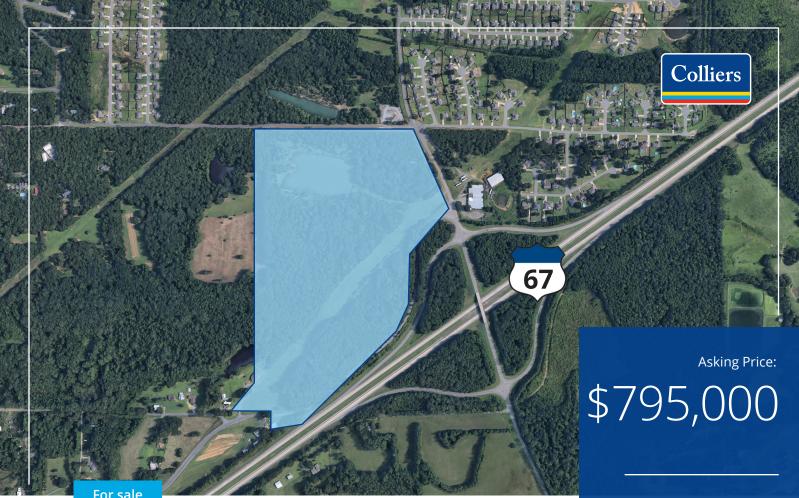

# W Main St & Ernie Davis Road, Austin, AR

Highway 67 Frontage Land

### **Features**

- Lot size: approximately 62 acres
- Reduced sale price: \$795,000
- Highway 67 visibility
- Traffic counts: approximately 7,000 vehicles per day on W Main Street and 33,000 vehicles per day on Highway 67
- Outside Cabot city limits