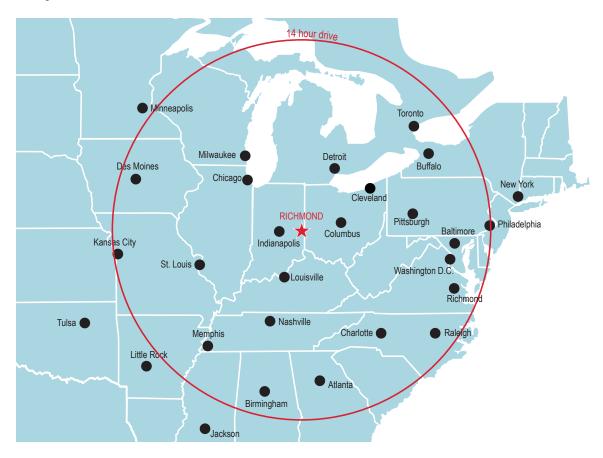

o the Ohio border. This location provides easy access to major metropolitan areas like Indianapolis, Cincinnati, and Dayton.

Richmond is an appealing location for industrial businesses looking for a cost-effective location with good logistics and a supportive business environment.



## Property details

**Building s.f.** 45,000

Office s.f.  $\pm 1,000$ 

Building dimensions  $300^{\circ} \times 150^{\circ}$ 

Site size 8.77 acres

Year built 2002

Clear height 23' - 30'

Auto parking 20

**Dock doors** 4 (10' × 10')

**Drive-in door**  $1 (14' \times 14')$ 

Speed bay 49'

Mezzanine s.f.  $\pm 1,170$ 

**Zoned** Light Warehouse

Fire system Sprinklered

## Additional property images











# Aerial view of 3500 W Industries Rd., Richmond, IN





## One day drive from Richmond, IN



### Distance to



Abigail Sievers
Vice President
abigail.sievers@jll.com
+1 217 649 9820

Griffin Seitz
Associate
griffin.seitz@jll.com
+1 317 810 7175

Although information has been obtained from sources deemed reliable, JLL does not make any guarantees, warranties or representations, express or implied, as to the completenes or accuracy as to the information contained herein. Any projections, opinions, assumption or estimates used are for example only. There may be differences between projected and actual results, and those differences may be material. JLL does not accept any liability for any loss or damage suffered by any party resulting from reliance on this information. If the recipient of this information has signed a confidentiality agreement with JLL regarding this material. It