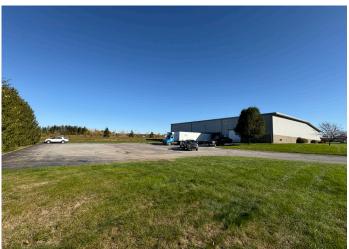

d Richmond, IN 47374



## Location

Richmond Indiana is situated in east-central Indiana, close to the Ohio border. This location provides easy access to major metropolitan areas like Indianapolis, Cincinnati, and Dayton.

Richmond is an appealing location for industrial businesses looking for a cost-effective location with good logistics and a supportive business environment.



## Property details

**Building s.f.** 45,000

Office s.f.  $\pm 1,000$ 

Building dimensions  $300^{\circ} \times 150^{\circ}$ 

Site size 8.77 acres

Year built 2002

Clear height 23' - 30'

Auto parking 20

**Dock doors** 4 (10' × 10')

**Drive-in door**  $1 (14' \times 14')$ 

Speed bay 49'

Mezzanine s.f.  $\pm 1,170$ 

**Zoned** Light Warehouse

Fire system Sprinklered

## Additional property images











# Aerial view of 3500 W Industries Rd., Richmond, IN





## One day drive from Richmond, IN



### Distance to



Abigail Sievers
Vice President
abigail.sievers@jll.com
+1 217 649 9820

Griffin Seitz
Associate
griffin.seitz@jll.com
+1 317 810 7175

Although information has been obtained from sources deemed reliable, JLL does not make any guarantees, warranties or representations, express or implied, as to the completenes or accuracy as to the information contained herein. Any projections, opinions, assumption or estimates used are for example only. There may be differences between projected and actual results, and those differences may be material. JLL does not accept any liability for any loss or damage suffered by any party resulting from reliance on this information. If the recipie