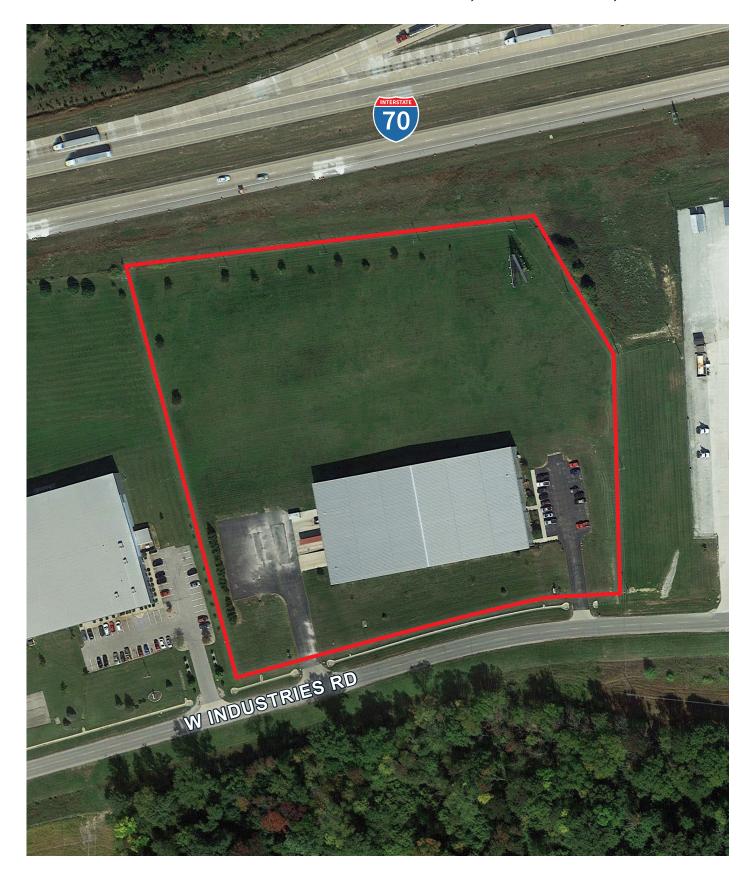

ituated in east-central Indiana, close to the Ohio border. This location provides easy access to major metropolitan areas like Indianapolis, Cincinnati, and Dayton.

Richmond is an appealing location for industrial businesses looking for a cost-effective location with good logistics and a supportive business environment.



## Property details

**Building s.f.** 45,000

Office s.f.  $\pm 1,000$ 

Building dimensions  $300^{\circ} \times 150^{\circ}$ 

Site size 8.77 acres

Year built 2002

Clear height 23' - 30'

Auto parking 20

**Dock doors** 4 (10' × 10')

**Drive-in door**  $1 (14' \times 14')$ 

Speed bay 49'

Mezzanine s.f.  $\pm 1,170$ 

**Zoned** Light Warehouse

Fire system Sprinklered

## Additional property images











# Aerial view of 3500 W Industries Rd., Richmond, IN





## One day drive from Richmond, IN



### Distance to



Abigail Sievers
Vice President
abigail.sievers@jll.com
+1 217 649 9820

Griffin Seitz
Associate
griffin.seitz@jll.com
+1 317 810 7175

Although information has been obtained from sources deemed reliable, JLL does not make any guarantees, warranties or representations, express or implied, as to the completenes or accuracy as to the information contained herein. Any projections, opinions, assumption or estimates used are for example only. There may be differences between projected and actual results, and those differences may be material. JLL does not accept any liability for any loss or damage suffered by any party resulting from reliance on this information. If the recipient of this information has signed a confidentiality agreem