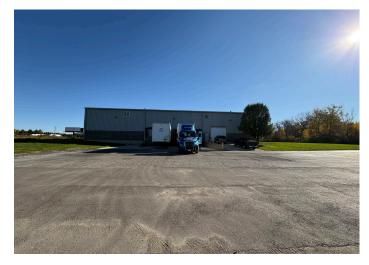

oad Richmond, IN 47374



## Location

Richmond Indiana is situated in east-central Indiana, close to the Ohio border. This location provides easy access to major metropolitan areas like Indianapolis, Cincinnati, and Dayton.

Richmond is an appealing location for industrial businesses looking for a cost-effective location with good logistics and a supportive business environment.



## Property details

**Building s.f.** 45,000

Office s.f.  $\pm 1,000$ 

Building dimensions  $300^{\circ} \times 150^{\circ}$ 

Site size 8.77 acres

Year built 2002

Clear height 23' - 30'

Auto parking 20

**Dock doors** 4 (10' × 10')

**Drive-in door**  $1 (14' \times 14')$ 

Speed bay 49'

Mezzanine s.f.  $\pm 1,170$ 

**Zoned** Light Warehouse

Fire system Sprinklered

## Additional property images











# Aerial view of 3500 W Industries Rd., Richmond, IN





## One day drive from Richmond, IN



### Distance to



Abigail Sievers
Vice President
abigail.sievers@jll.com
+1 217 649 9820

Griffin Seitz
Associate
griffin.seitz@jll.com
+1 317 810 7175

Although information has been obtained from sources deemed reliable, JLL does not make any guarantees, warranties or representations, express or implied, as to the completenes or accuracy as to the information contained herein. Any projections, opinions, assumption or estimates used are for example only. There may be differences between projected and actual results, and those differences may be material. JLL does not accept any liability for any loss or damage suffered by any party resulting from reliance on this information. If the recip