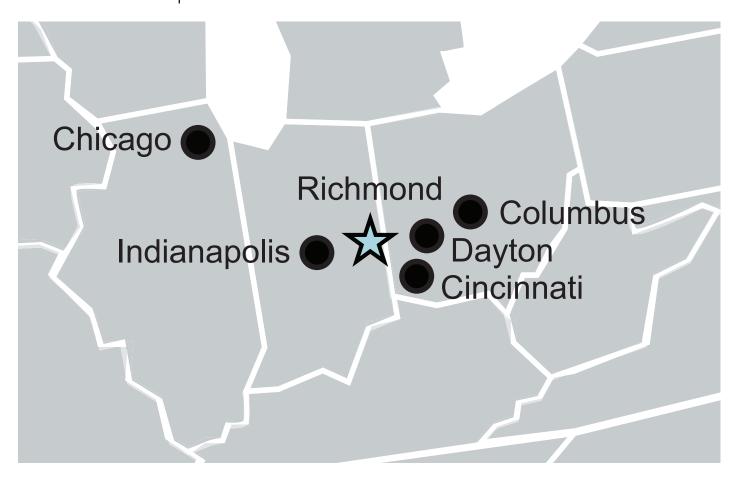

## Location map

#### Distance to

1.5 miles

Dayton, OH

**51.1** miles

1.7 miles

Indianapolis, IN

67.8miles

Downtown Richmond 4.6 miles

Cincinnati, OH

**78.4 miles** 