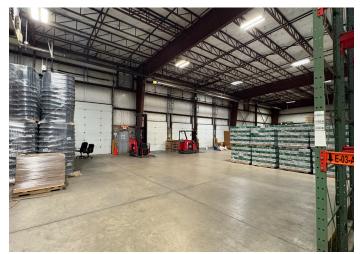

es Road Richmond, IN 47374



## Location

Richmond Indiana is situated in east-central Indiana, close to the Ohio border. This location provides easy access to major metropolitan areas like Indianapolis, Cincinnati, and Dayton.

Richmond is an appealing location for industrial businesses looking for a cost-effective location with good logistics and a supportive business environment.



## Property details

**Building s.f.** 45,000

Office s.f.  $\pm 1,000$ 

Building dimensions  $300^{\circ} \times 150^{\circ}$ 

Site size 8.77 acres

Year built 2002

Clear height 23' - 30'

Auto parking 20

**Dock doors** 4 (10' × 10')

**Drive-in door**  $1 (14' \times 14')$ 

Speed bay 49'

Mezzanine s.f.  $\pm 1,170$ 

**Zoned** Light Warehouse

Fire system Sprinklered

## Additional property images











# Aerial view of 3500 W Industries Rd., Richmond, IN





## One day drive from Richmond, IN



### Distance to



Abigail Sievers
Vice President
abigail.sievers@jll.com
+1 217 649 9820

Griffin Seitz
Associate
griffin.seitz@jll.com
+1 317 810 7175

Although information has been obtained from sources deemed reliable, JLL does not make any guarantees, warranties or representations, express or implied, as to the completenes or accuracy as to the information contained herein. Any projections, opinions, assumption or estimates used are for example only. There may be differences between projected and actual results, and those differences may be material. JLL does not accept any liability for any loss or damage suffered by any party resulting from reliance on this information. If the r