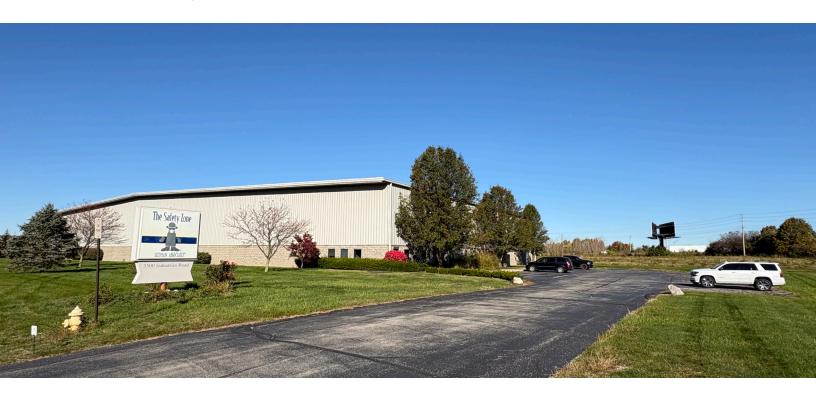

# For sale/lease

3500 West Industries Road Richmond, IN 47374

## Property details

**Building s.f.** 45,000

Office s.f.  $\pm 1,000$ 

Building dimensions  $300^{\circ} \times 150^{\circ}$ 

Site size 8.77 acres

Year built 2002

Clear height 23' - 30'

Auto parking 20

**Dock doors** 4 (10' × 10')

**Drive-in door**  $1 (14' \times 14')$ 

Speed bay 49'

Mezzanine s.f.  $\pm 1,170$ 

**Zoned** Light Warehouse

Fire system Sprinklered