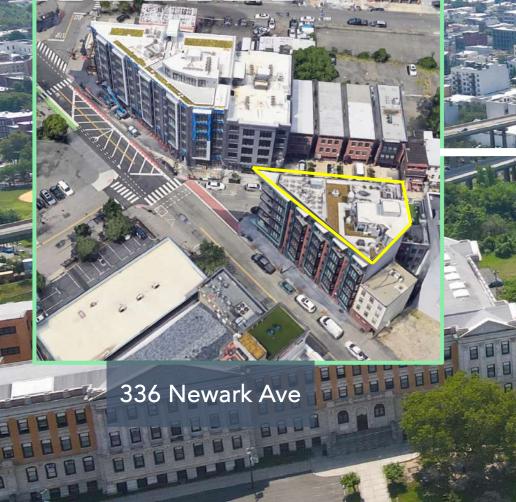

SITE

#### PROPERTY HIGHLIGHTS

Ideal Layout for 24+ Units

Panoramic NYC Views

.25 Miles from Downtown JC

Walkable Score : 95

Easy Commuter Access

Many New Development Projects Nearby

Lot Size: 4,612 SF