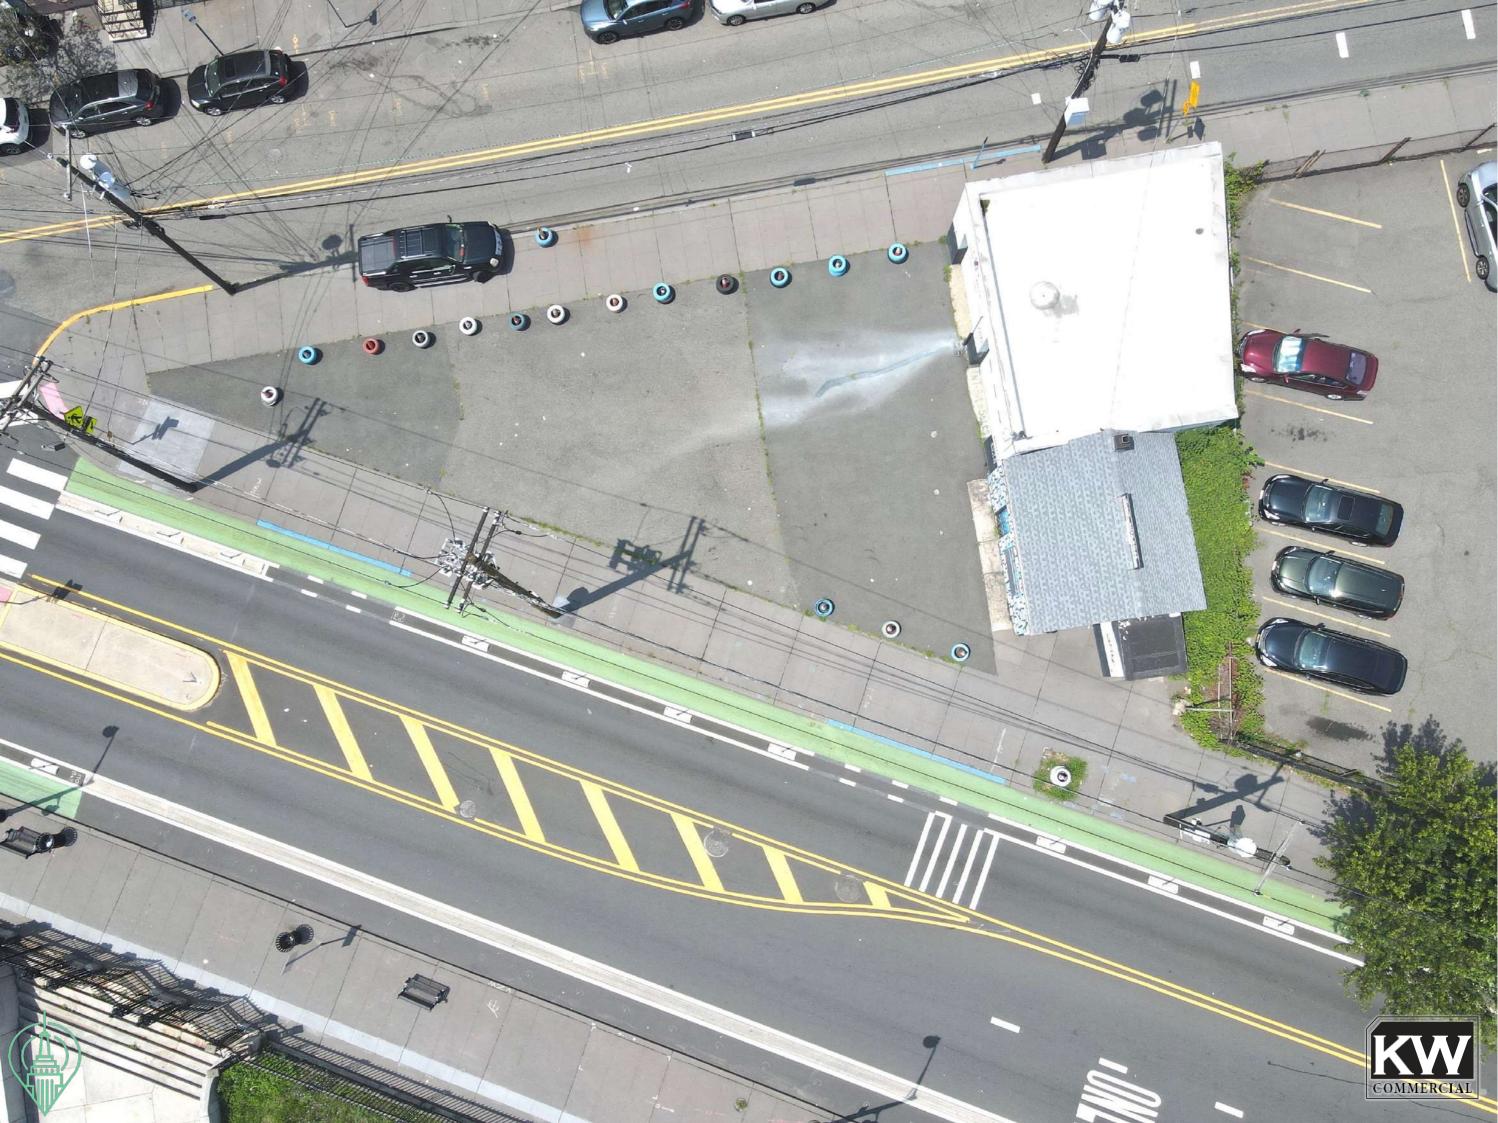

SITE

#### PROPERTY HIGHLIGHTS

Ideal Layout for 24+ Units

Panoramic NYC Views

.25 Miles from Downtown JC

Walkable Score : 95

Easy Commuter Access

Many New Development Projects Nearby

Lot Size: 4,612 SF

Zoning: NC Neighborhood Commercial

No Density Requirement No Parking Requirement