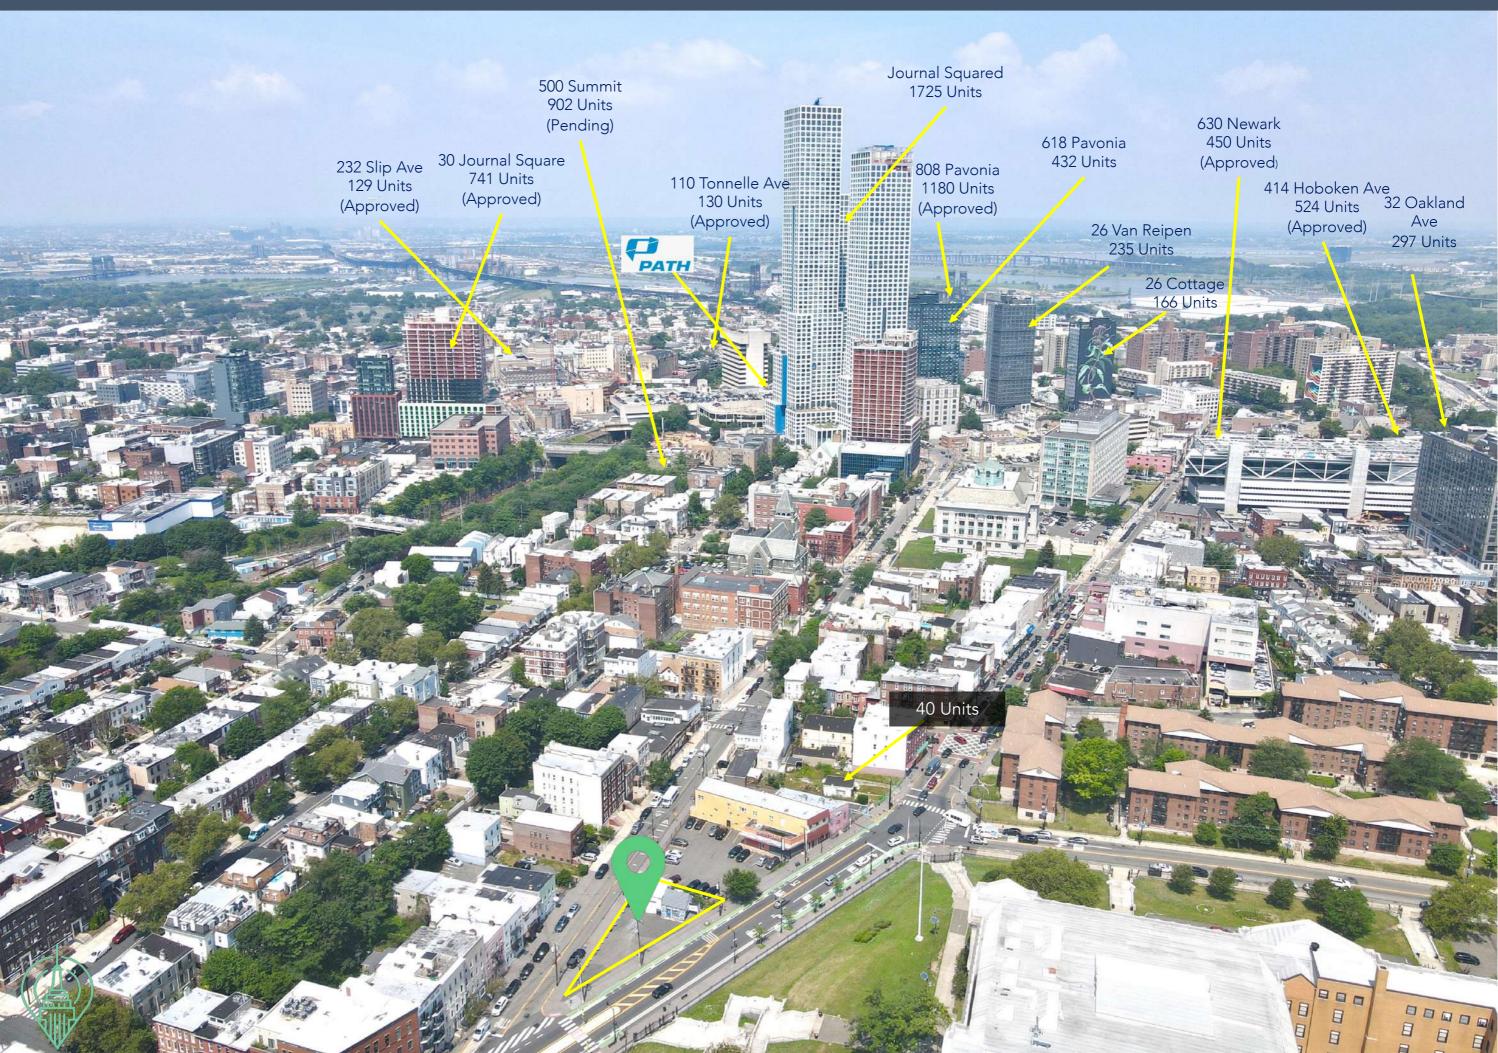

have all the ball and a faith the state

( Internet

1

475-493 Newark Ave, Jersey City, NJ

Prime Corner Development Site For Sale



Downtown NYC

in finalis



511 Newark Ave 40 Unit Development Site

SITE

#### PROPERTY HIGHLIGHTS

Ideal Layout for 24+ Units

Panoramic NYC Views

.25 Miles from Downtown JC

Walkable Score : 95

Easy Commuter Access

Many New Development Projects Nearby

Lot Size: 4,612 SF

Zoning: NC Neighborhood Commercial

No Density Requirement No Parking Requirement



## CONCEPTUAL LAYOUT



COMMERCIAL



-





# COMPARABLE PROJECT





## LOCAL DEVELOPMENT













## SURVEY





COMMERCIAL



## NON-ENDORSEMENT & DISCLAIMER NOTICE

### CONFIDENTIALITY & DISCLAIMER

All materials and information received or derived from KW Commercial its directors, officers, agents, advisors, affiliates and/or any third party sources are provided without representation or warranty as to completeness, veracity, or accuracy, condition of the property, compliance or lack of compliance with applicable governmental requirements, developability or suitability, financial performance of the property, projected financial performance of the property for any party's intended use or any and all other matters.

Neither KW Commercial its directors, officers, agents, advisors, or affiliates makes any representation or warranty, express or implied, as to accuracy or comp