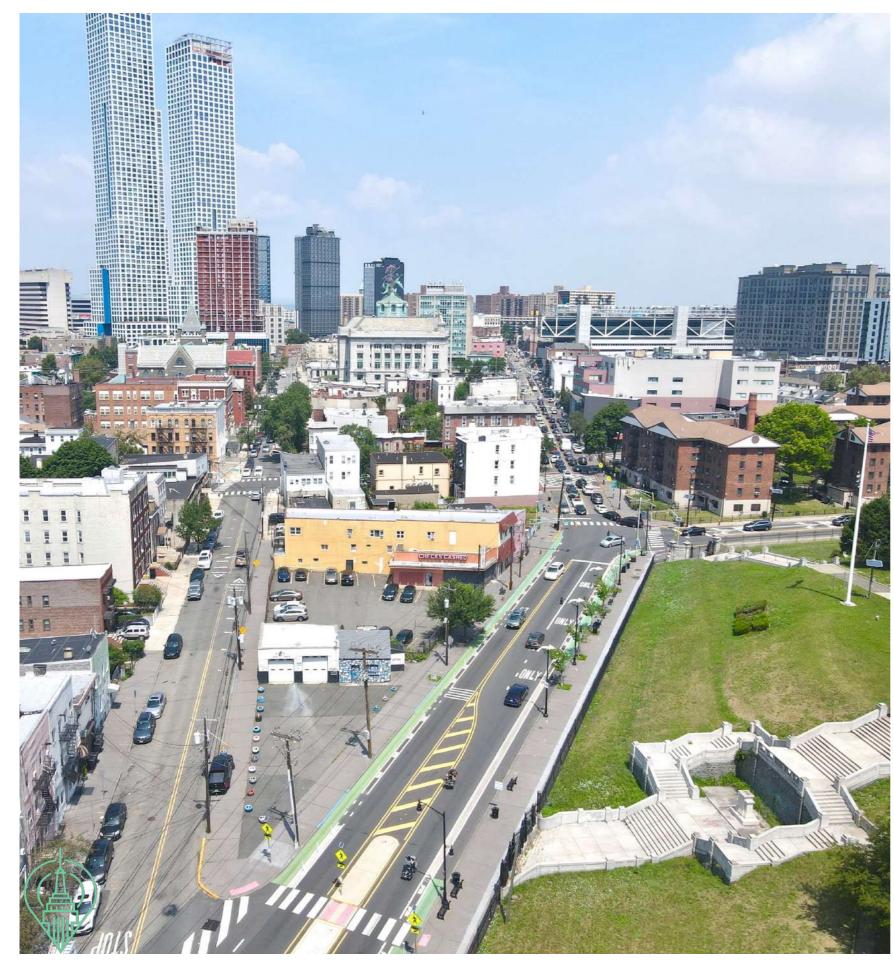

have all the ball and a faith the state

( Internet

1

475-493 Newark Ave, Jersey City, NJ

Prime Corner Development Site For Sale



Downtown NYC

in finalis



511 Newark Ave 40 Unit Development Site

SITE

#### PROPERTY HIGHLIGHTS

Ideal Layout for 24+ Units

Panoramic NYC Views

.25 Miles from Downtown JC

Walkable Score : 95

Easy Commuter Access

Many New Development Projects Nearby

Lot Size: 4,612 SF

Zoning: NC Neighborhood Commercial

No Density Requirement No Parking Requirement



## CONCEPTUAL LAYOUT



COMMERCIAL



-





# COMPARABLE PROJECT





## LOCAL DEVELOPMENT













## SURVEY





COMMERCIAL



## NON-ENDORSEMENT & DISCLAIMER NOTICE

### CONFIDENTIALITY & DISCLAIMER

All materials and information received or derived from KW Commercial its directors, officers, agents, advisors, affiliates and/or any third party sources are provided without representation or warranty as to completeness, veracity, or accuracy, condition of the property, compliance or lack of compliance with applicable governmental requirements, developability or suitability, financial performance of the property, projected financial performance of the property for any party's intended use or any and all other matters.

Neither KW Commercial its directors, officers, agents, advisors, or affiliates makes any representation or warranty, express or implied, as to accuracy or completeness of the any mat