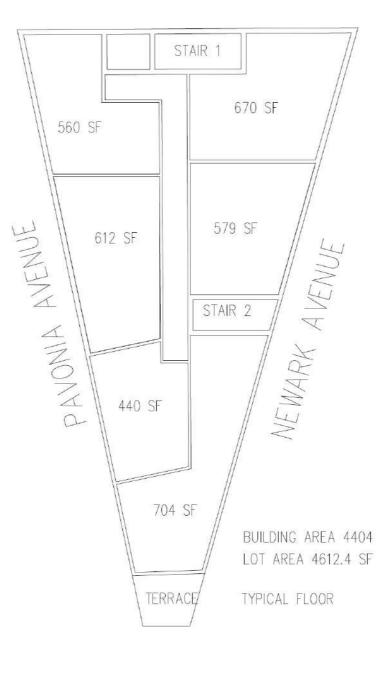

have all the ball and a faith the state

( Internet

1

475-493 Newark Ave, Jersey City, NJ

Prime Corner Development Site For Sale



Downtown NYC

in finalis



511 Newark Ave 40 Unit Development Site

SITE

#### PROPERTY HIGHLIGHTS

Ideal Layout for 24+ Units

Panoramic NYC Views

.25 Miles from Downtown JC

Walkable Score : 95

Easy Commuter Access

Many New Development Projects Nearby

Lot Size: 4,612 SF

Zoning: NC Neighborhood Commercial

No Density Requirement No Parking Requirement



## CONCEPTUAL LAYOUT



COMMERCIAL



-





# COMPARABLE PROJECT





## LOCAL DEVELOPMENT













## SURVEY





COMMERCIAL



## NON-ENDORSEMENT & DISCLAIMER NOTICE

### CONFIDENTIALITY & DISCLAIMER

All materials and information received or derived from KW Commercial its directors, officers, agents, advisors, affiliates and/or any third party sources are provided without representation or warranty as to completeness, veracity, or accuracy, condition of the property, compliance or lack of compliance with applicable governmental requirements, developability or suitability, financial performance of the property, projected financial performance of the property for any party's intended use or any and all other matters.

Neither KW Commercial its directors, officers, agents, advisors, or affiliates makes any representation or