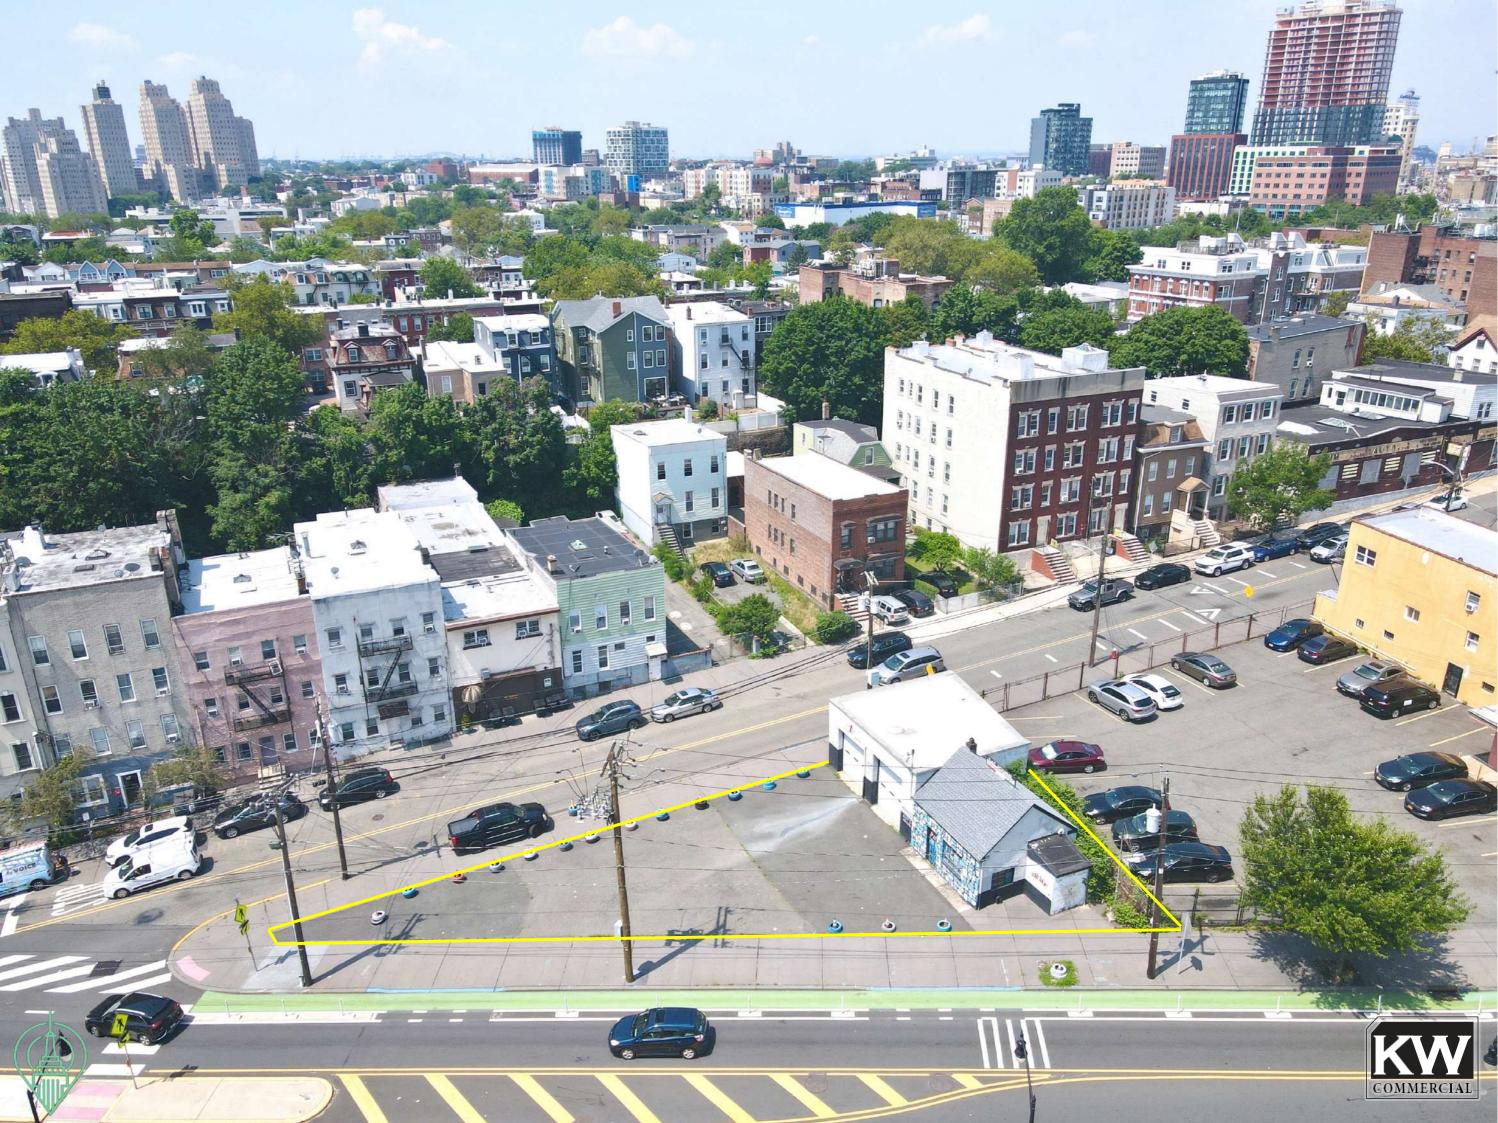

SITE

#### PROPERTY HIGHLIGHTS

Ideal Layout for 24+ Units

Panoramic NYC Views

.25 Miles from Downtown JC

Walkable Score : 95

Easy Commuter Access

Many New Development Projects Nearby

Lot Size: 4,612 SF