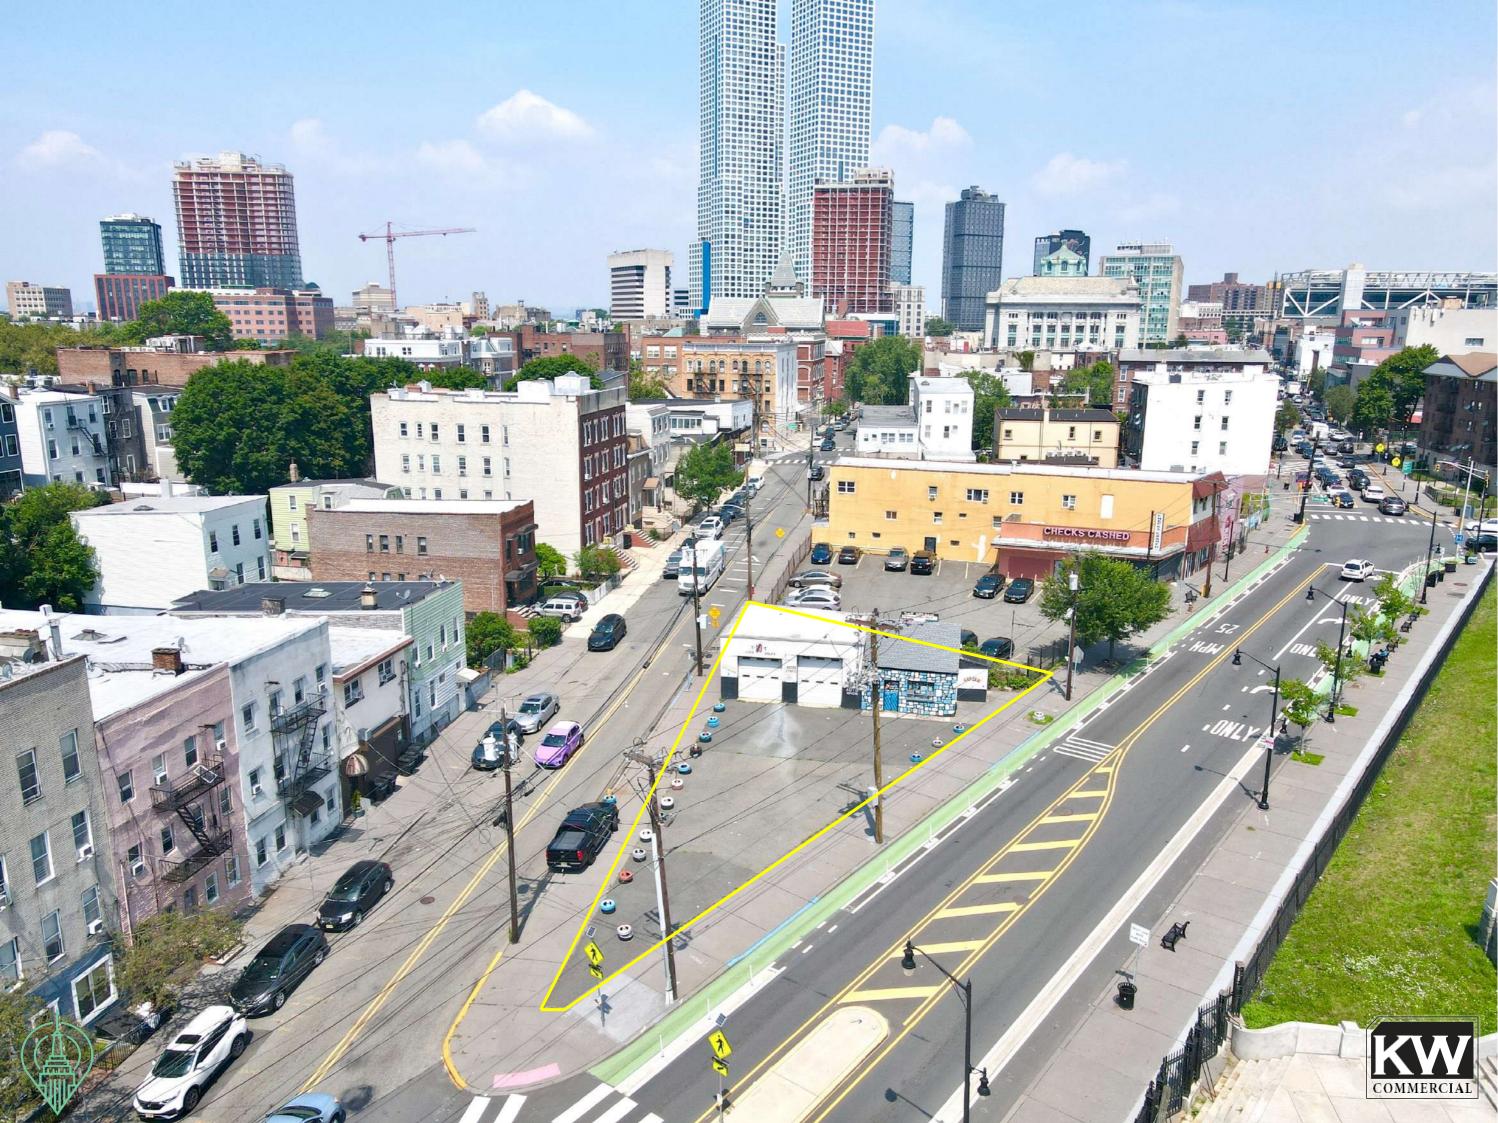

SITE

#### PROPERTY HIGHLIGHTS

Ideal Layout for 24+ Units

Panoramic NYC Views

.25 Miles from Downtown JC

Walkable Score : 95

Easy Commuter Access

Many New Development Projects Nearby

Lot Size: 4,612 SF