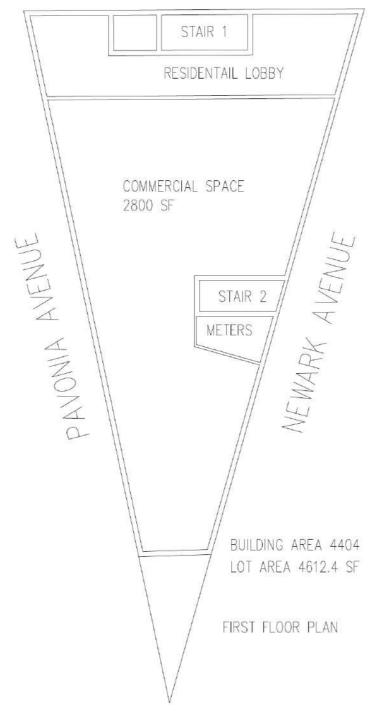

## CONCEPTUAL LAYOUT

COMMERCIAL

-

#### PROPERTY HIGHLIGHTS

Ideal Layout for 24+ Units

Panoramic NYC Views

.25 Miles from Downtown JC

Walkable Score : 95

Easy Commuter Access

Many New Development Projects Nearby

Lot Size: 4,612 SF