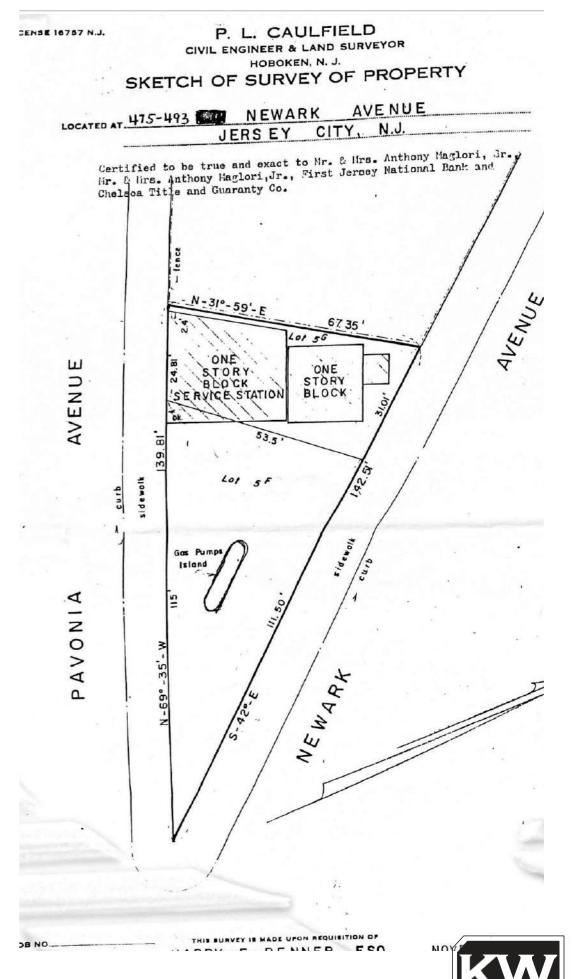

have all the ball and a faith the state

( Internet

1

475-493 Newark Ave, Jersey City, NJ

Prime Corner Development Site For Sale



Downtown NYC

in finalis



511 Newark Ave 40 Unit Development Site

SITE

#### PROPERTY HIGHLIGHTS

Ideal Layout for 24+ Units

Panoramic NYC Views

.25 Miles from Downtown JC

Walkable Score : 95

Easy Commuter Access

Many New Development Projects Nearby

Lot Size: 4,612 SF

Zoning: NC Neighborhood Commercial

No Density Requirement No Parking Requirement



## CONCEPTUAL LAYOUT



COMMERCIAL



-





# COMPARABLE PROJECT





## LOCAL DEVELOPMENT













## SURVEY





COMMERCIAL



## NON-ENDORSEMENT & DISCLAIMER NOTICE

### CONFIDENTIALITY & DISCLAIMER

All materials and information received or derived from KW Commercial its directors, officers, agents, advisors, affiliates and/or any third party sources are provided without representation or warranty as to completeness, veracity, or accuracy, condition of the property, compliance or lack of compliance with applicable governmental requirements, developability or suitability, financial performance of the property, projected financial performance of the property for any party's intended use or any and all other matters.

Neither KW Commercial its directors, officers, agents, advisors, or affiliates makes any representation or warranty, express or implied, as to accuracy or completeness of the any mater