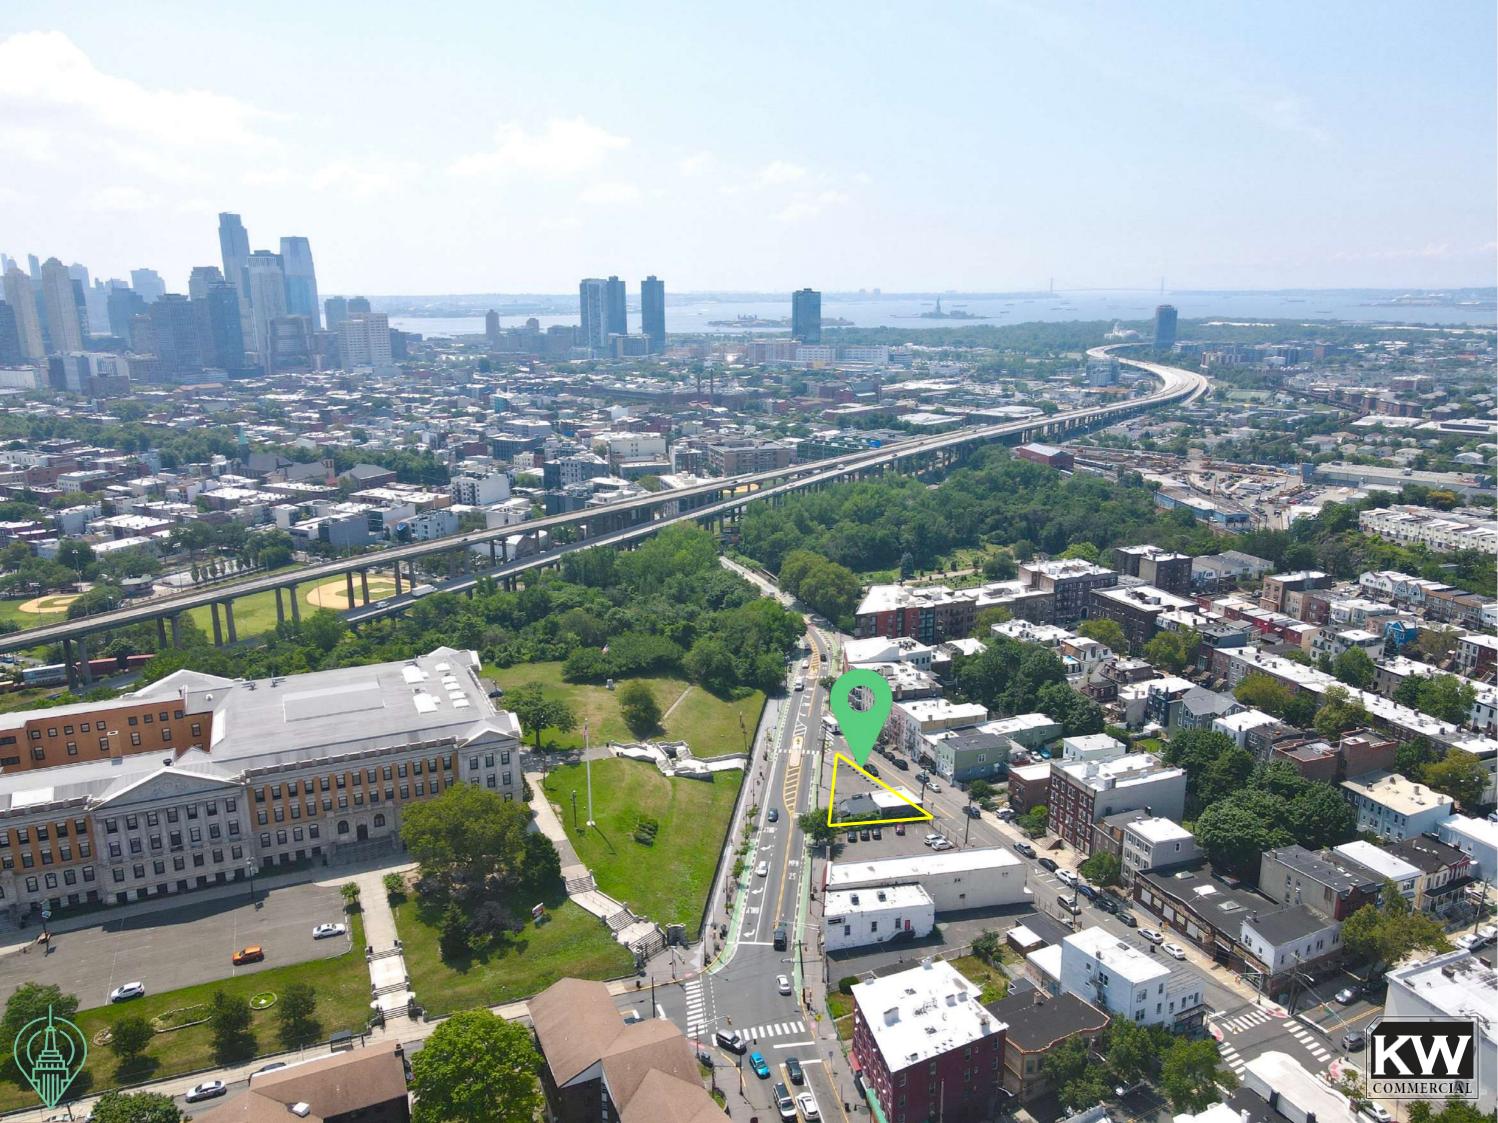

SITE

#### PROPERTY HIGHLIGHTS

Ideal Layout for 24+ Units

Panoramic NYC Views

.25 Miles from Downtown JC

Walkable Score : 95

Easy Commuter Access

Many New Development Projects Nearby

Lot Size: 4,612 SF