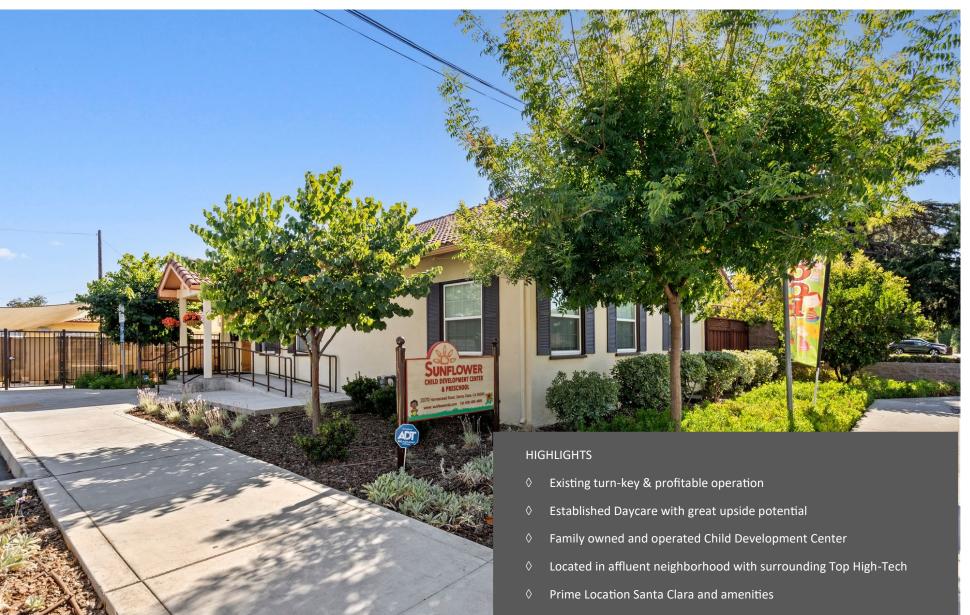

#### **Great Opportunity**

Packaged turn-key profitable opportunity with attractive upside potential, both business and property for sale. This wellestablished family owned and operated Child Development Center is located in a prime location of Santa Clara. High traffic area surrounded by an affluent neighborhood with leading High-Tech Companies and many brand name amenities. This property includes 3 buildings (2 of which were newly renovated) for a combined 2,124 Sq Ft of indoor use on a generously 11,350 Sq Ft upgraded lot. The Daycare is licensed for a max capacity of 35 students and offers a variety of stellar learning programs and services, including Music, Math, and Theatre. The buildings have endless renovations w/ records and a Master Site Plan available upon request. This is a great opportunity for an established owner-user or operator who's looking for a smooth transition to expand their footprint and own a piece of prime real estate in Silicon Valley. Please do not disturb occupant, showing by appointments only