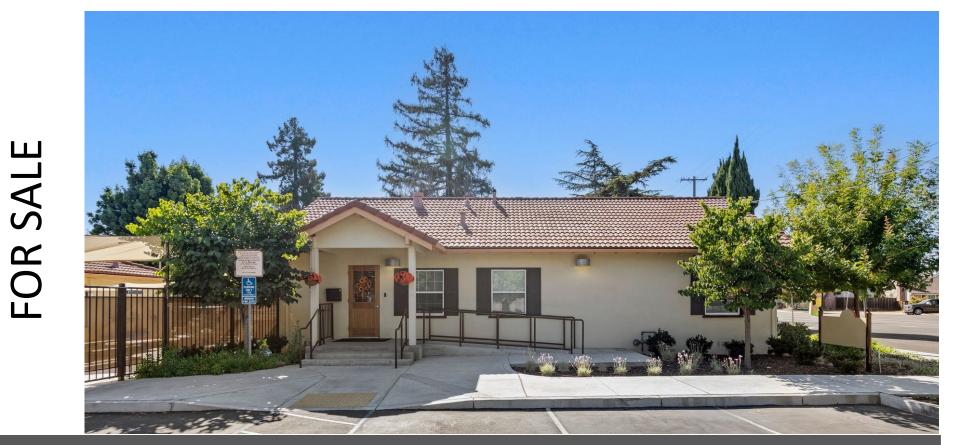

Address Not Disclosed, Santa Clara, Ca 95050

#### **PROPERTY SUMMARY**

Building A

Remodeled 2020 | 1,353 Sq Ft | Ceiling Height 8'9" | 1 Story

Building B

Remodeled 2020 | 562 Sq Ft | Ceiling Height 8'6" | 1 Story

Building C

Existing Storage Use | 209 Sq Ft | Ceiling Height Approx 8' | 1 Story

Combined Size All Buildings: 2,124 Sq Ft

Lot Size: 11,350 Sq ft

Parking: 4+ Onsite Spaces | Easement Parking

Zoned: OA

CUP: Daycare | Child Development Center Ages 2-5 Yrs

Current License Capacity: 35 Students for Buildings A + B