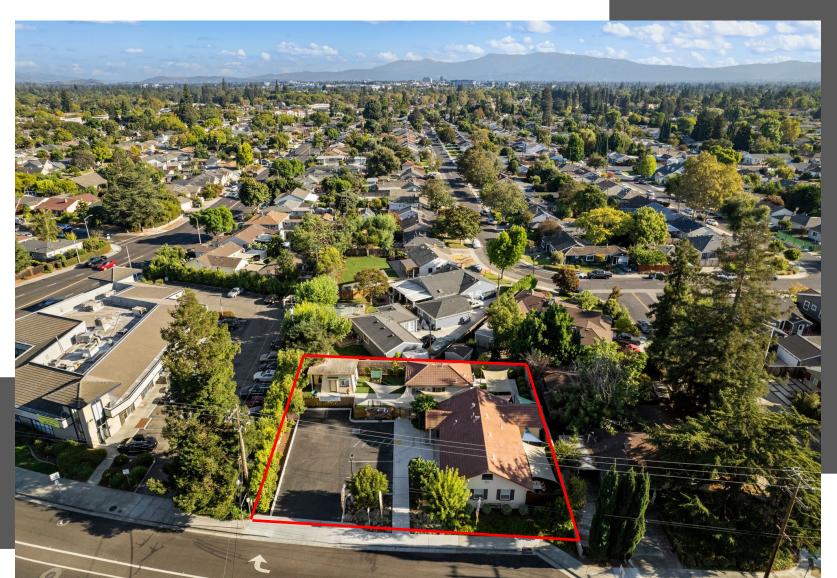

#### **AERIAL VIEW**

Sergio L. Sanchez | Commercial |Residential Development KWSCV | Lic 01422173 | 408.420.3368 | SergioSanchez@kw.com

Combined Size All Buildings: 2,124 Sq Ft

Lot Size: 11,350 Sq ft

Parking: 4+ Onsite Spaces | Easement Parking

Zoned: OA

CUP: Daycare | Child Development Center Ages 2-5 Yrs

Current License Capacity: 35 Students for Buildings A + B

#### **Great Opportunity**

Packaged turn-key profitable opportunity with attractive upside potential, both business and property for sale. This wellestablished family owned and operated Child Development Center is located in a prime location of Santa Clara. High traffic area surrounded by an affluent neighborhood with leading High-Tech Companies and many brand name amenities. This property includes 3 buildings (2 of which were newly renovated) for a combined 2,124 Sq Ft of indoor use on a generously 11,350 Sq Ft upgraded lot. The Daycare is licensed for a max capacity of 35 students and offers a variety of stellar learning programs and services, including Music, Math, and Theatre. The buildings have endless renovations w/ records and a Master Site Plan available upon request. This is a great opportunity for an established owner-user or operator who's looking for a smooth transition to expand their footprint and own a piece of prime real estate in Silicon Valley. Please do not disturb occupant, showing by appointments only