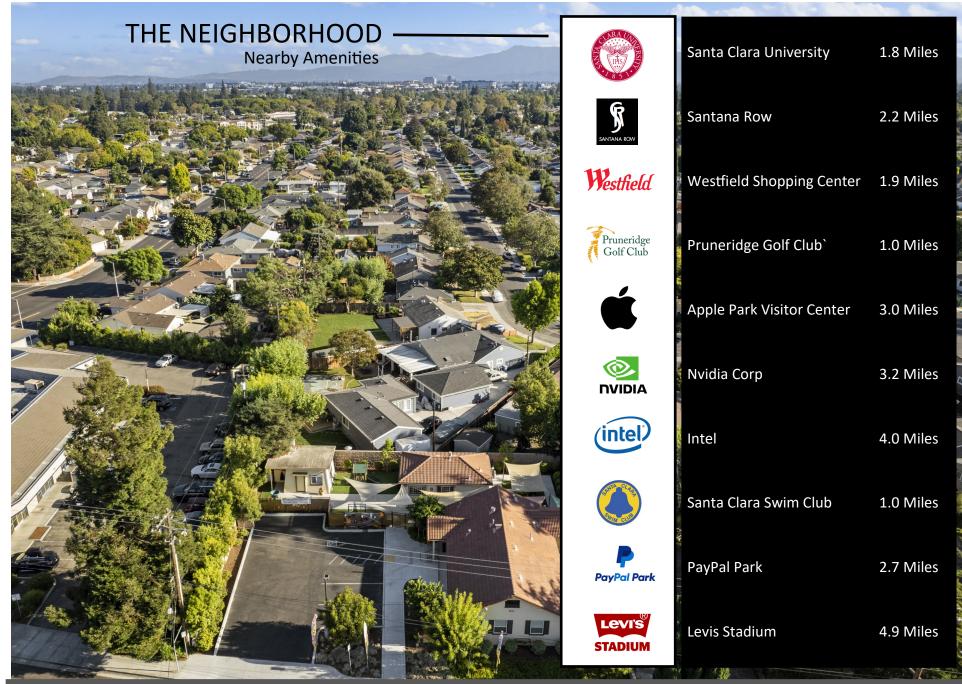

#### **Great Opportunity**

Packaged turn-key profitable opportunity with attractive upside potential, both business and property for sale. This wellestablished family owned and operated Child Development Center is located in a prime location of Santa Clara. High traffic area surrounded by an affluent neighborhood with leading High-Tech Companies and many brand name amenities. This property includes 3 buildings (2 of which were newly renovated) for a combined 2,124 Sq Ft of indoor use on a generously 11,350 Sq Ft upgraded lot. The Daycare is licensed for a max capacity of 35 students and offers a variety of stellar learning programs and services, including Music, Math, and Theatre. The buildings have endless renovations w/ records and a Master Site Plan available upon request. This is a great opportunity for an established owner-user or operator who's looking for a smooth transition to expand their footprint and own a piece of prime real estate in Silicon Valley. Please do not disturb occupant, showing by appointments only