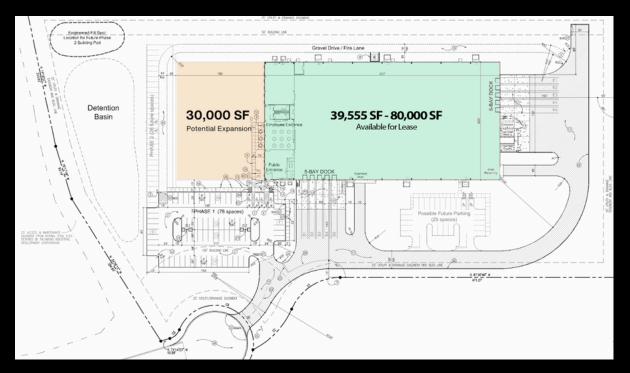

#### SITE PLAN

BALREALESTATE.COM

### **RICHMOND INDUSTRIAL PARK SOUTH**

# PROPERTY DESCRIPTION

LEASE RATE: \$6.50 PSF + NNN C.A.M.: \$1.25 SF AVAILABLE SF: 39,555 SF - 80,000 SF, expandable to 110,000 SF **ROOF: Standing Seam Metal** CLEAR HEIGHT: 21' - 24' FLOOR TYPE: 6" Reinforced Concrete DOCK DOORS: 10 with Shelters **DRIVE-IN DOORS: 2 LEVELERS:** Yes **LIGHTING: LED** SPRINKLER SYSTEM: Wet **ZONING:** Industrial VEHICLE PARKING: 90 HVAC: Warehouse & Office Fully Climate Controlled ELECTRIC: 3-Phase