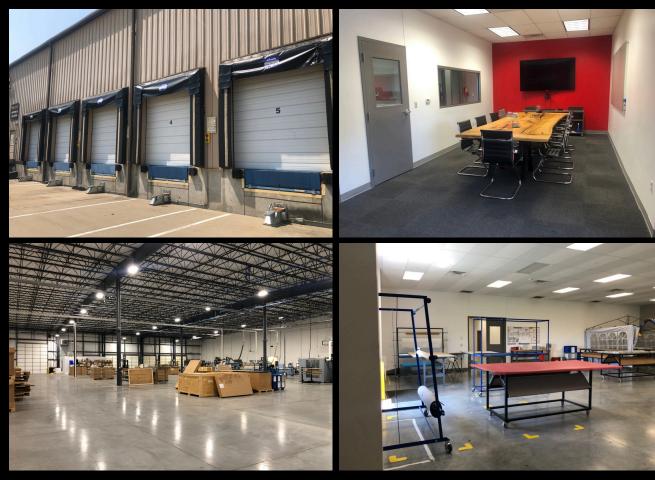

# PROPERTY DESCRIPTION

LEASE RATE: \$6.50 PSF + NNN C.A.M.: \$1.25 SF AVAILABLE SF: 39,555 SF - 80,000 SF, expandable to 110,000 SF **ROOF: Standing Seam Metal** CLEAR HEIGHT: 21' - 24' FLOOR TYPE: 6" Reinforced Concrete DOCK DOORS: 10 with Shelters **DRIVE-IN DOORS: 2 LEVELERS:** Yes **LIGHTING: LED** SPRINKLER SYSTEM: Wet **ZONING:** Industrial VEHICLE PARKING: 90 HVAC: Warehouse & Office Fully Climate Controlled ELECTRIC: 3-Phase