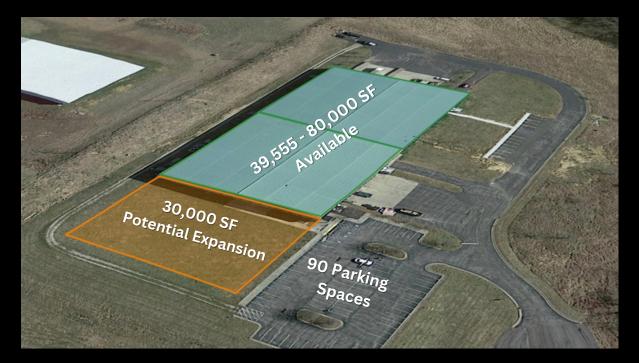

# PROPERTY DESCRIPTION

LEASE RATE: \$6.50 PSF + NNN C.A.M.: \$1.25 SF AVAILABLE SF: 39,555 SF - 80,000 SF, expandable to 110,000 SF **ROOF: Standing Seam Metal** CLEAR HEIGHT: 21' - 24' FLOOR TYPE: 6" Reinforced Concrete DOCK DOORS: 10 with Shelters **DRIVE-IN DOORS: 2 LEVELERS:** Yes **LIGHTING: LED** SPRINKLER SYSTEM: Wet **ZONING:** Industrial VEHICLE PARKING: 90 HVAC: Warehouse & Office Fully Climate Controlled ELECTRIC: 3-Phase

### **RICHMOND INDUSTRIAL PARK SOUTH**