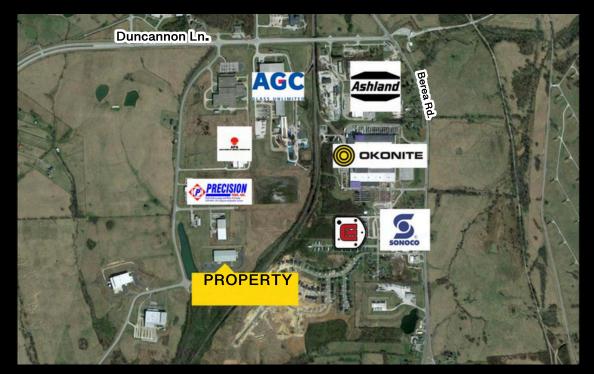

trial facility in the established Richmond Industrial Park. This property is strategically located less than 4 miles from I-75 via Exit 83/Duncannon Lane, providing convenient access and making it an ideal choice for a company seeking industrial space in a prime location.

# PROPERTY DESCRIPTION



LEASE RATE: \$6.50 PSF + NNN C.A.M.: \$1.25 SF AVAILABLE SF: 39,555 SF - 80,000 SF, expandable to 110,000 SF **ROOF: Standing Seam Metal** CLEAR HEIGHT: 21' - 24' FLOOR TYPE: 6" Reinforced Concrete DOCK DOORS: 10 with Shelters **DRIVE-IN DOORS: 2 LEVELERS:** Yes **LIGHTING: LED** SPRINKLER SYSTEM: Wet **ZONING:** Industrial VEHICLE PARKING: 90 HVAC: Warehouse & Office Fully Climate Controlled ELECTRIC: 3-Phase







#### SITE PLAN





BALREALESTATE.COM

### **RICHMOND INDUSTRIAL PARK SOUTH**









#### **AERIAL IMAGE**





## INTERSTATE ACCESSIBILITY





### **FLOOR PLAN**