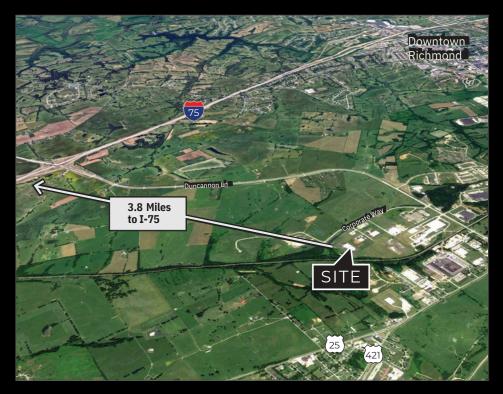

## INTERSTATE ACCESSIBILITY

#### 2025 JAMES HOWARD DRIVE Richmond, KY 40475

Lucas Witt 859.948.5646 Lucas@BALRealEstate.com

Block and Lot is pleased to present a premium industrial facility in the established Richmond Industrial Park. This property is strategically located less than 4 miles from I-75 via Exit 83/Duncannon Lane, providing convenient access and making it an ideal choice for a company seeking industrial space in a prime location.