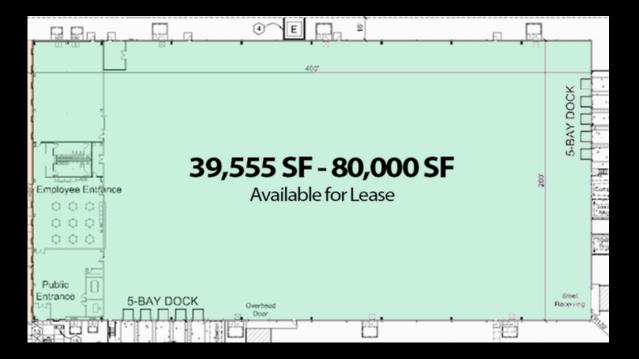

### **FLOOR PLAN**

# PROPERTY DESCRIPTION

LEASE RATE: \$6.50 PSF + NNN C.A.M.: \$1.25 SF AVAILABLE SF: 39,555 SF - 80,000 SF, expandable to 110,000 SF **ROOF: Standing Seam Metal** CLEAR HEIGHT: 21' - 24' FLOOR TYPE: 6" Reinforced Concrete DOCK DOORS: 10 with Shelters **DRIVE-IN DOORS: 2 LEVELERS:** Yes **LIGHTING: LED** SPRINKLER SYSTEM: Wet **ZONING:** Industrial VEHICLE PARKING: 90 HVAC: Warehouse & Office Fully Climate Controlled ELECTRIC: 3-Phase