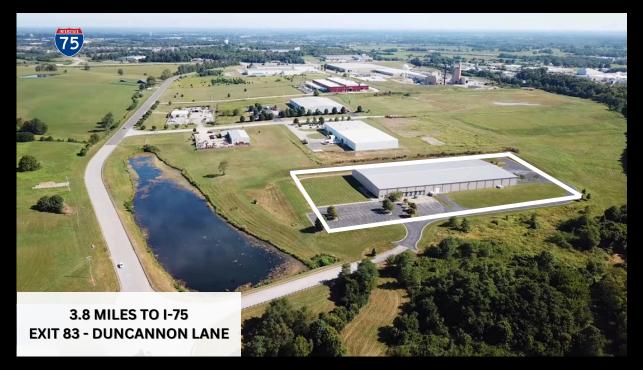

#### **AERIAL IMAGE**

#### 2025 JAMES HOWARD DRIVE Richmond, KY 40475

Lucas Witt 859.948.5646 Lucas@BALRealEstate.com

Block and Lot is pleased to present a premium industrial facility in the established Richmond Industrial Park. This property is strategically located less than 4 miles from I-75 via Exit 83/Duncannon Lane, providing convenient access and making it an ideal choice for a company seeking industrial space in a prime location.