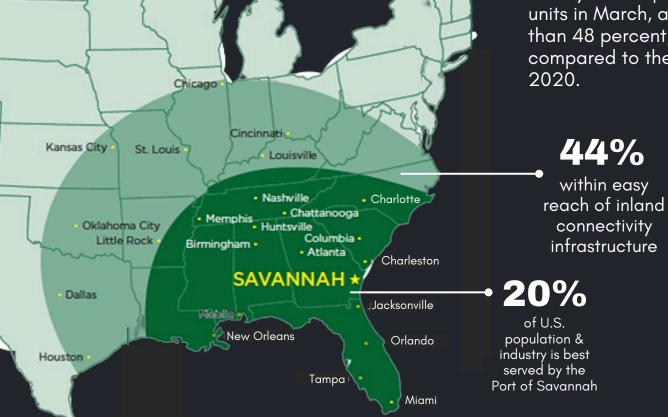

### SAVANNAH: GATEWAY TO AMERICAN COMMERCE

The Port of Savannah handled an alltime record of nearly 500,000 twenty-foot equivalent container units in March, an increase of more than 48 percent, or 162,275 TEUs, compared to the same month in 2020.