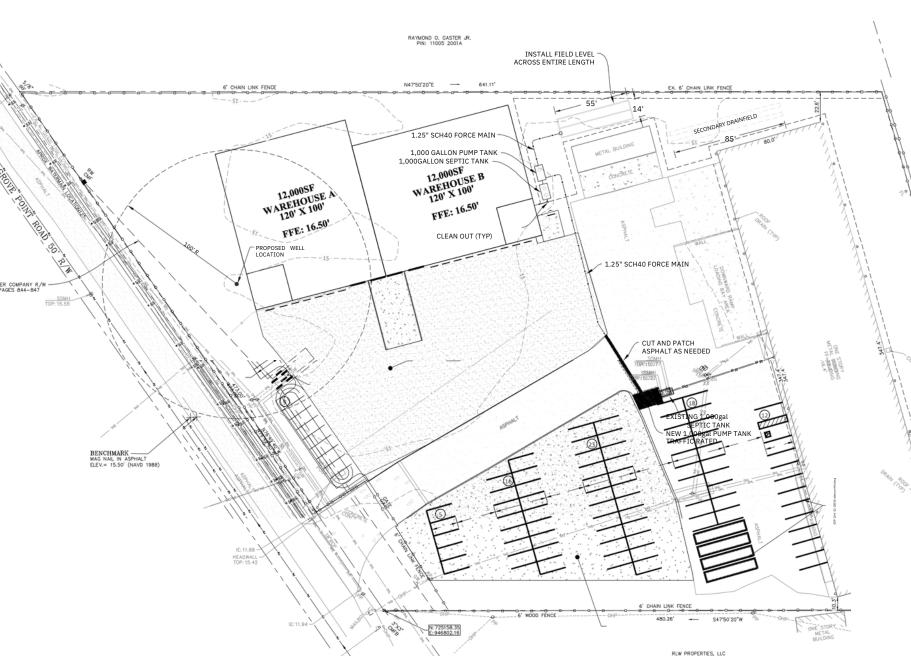

## HIGHLIGHTS

- New 24,000 SF warehouse
- Single slope standing seam metal roof
- Front eave height 29', rear eave height 25'
- Clear span buildings (no interior columns)
- 2 Loading Docks
- 4 Drive -in Doors
- 2x 1,000 SF Office
- Plenty parking spaces