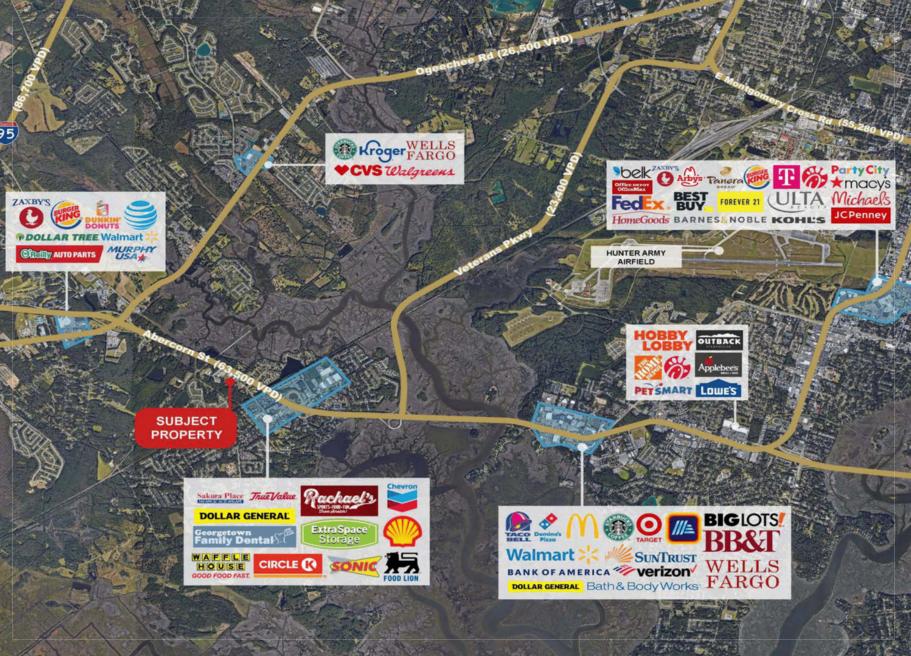

# 15000-A ABERCORN ST, SAVANNAH, GA

Gaster Lumber & Hardware

N PRINT

34

PARKING

Abercom St

American Freight Furniture, Mattress, Ap... Funiturestore

> Joe Hudson's Collision Center

(204)

DonSippe

Abercom

Grove Pointi

Classical -

- Ju

Georgia Floors Direct

Grove Point Rd

E DE REFE

8

Case Woodworking Supply Woodworking supplystore

> First United Pentecostal Church

Grove Point Rd