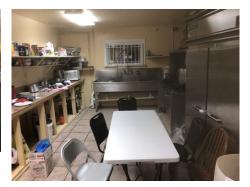

Fellowship Hall - This is part of the sanctuary/fellowship hall.

Kitchen Area - Adjacent to the fellowship hall (14 ft by 20 ft) with refrigerator and freezer. The kitchen has 3 sinks, 8 burners, and 2 ovens . Renters can store their paper products/coffee in the kitchen.