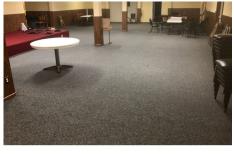

## Sanctuary/Fellowship Hall

Capacity - Room is approximately 60 ft by 31 ft

The room has a platform (9 ft by 20 ft) that can be used as an altar. The room can double as a fellowship hall. A renter could leave their set up on the altar in place during the week.

Fellowship Hall - This is part of the sanctuary/fellowship hall.

Kitchen Area - Adjacent to the fellowship hall (14 ft by 20 ft) with refrigerator and freezer. The kitchen has 3 sinks, 8 burners, and 2 ovens . Renters can store their paper products/coffee in the kitchen.