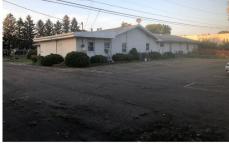

Parking Lot - The on site parking lot has room for 37 cars with an additional 3 handicap parking spaces.

Playground - A playground and picnic area is on the east side of the property. Heating - The building has forced air heat and the complete building is air-conditioned.

Freeway Access - The building is within a mile of I-75 and I-696. This is a great location to serve a huge amount of metro Detroit in a 30 minute radius of driving.

Religious Real Estate

bill@religiousrealestate.com