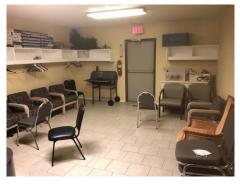

Classrooms - There are two classrooms on the southeast corner of the building. The classrooms are 16 ft by 20 ft and 15 ft by 15 ft.

Owner's Sanctuary and Apartment - The owner has exclusive use of the west end of the building.