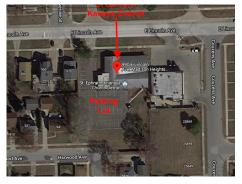

bill@religiousrealestate.com 734-604-6222

St. Ephraim Knanaya Church for Lease 990 E. Lincoln, Madison Heights MI 48071 The property is available for lease on a shared basis. The building is over 5,000 square feet on one floor.

Parking Lot - The on site parking lot has room for 37 cars with an additional 3 handicap parking spaces.

Playground - A playground and picnic area is on the east side of the property. Heating - The building has forced air heat and the complete building is air-conditioned.