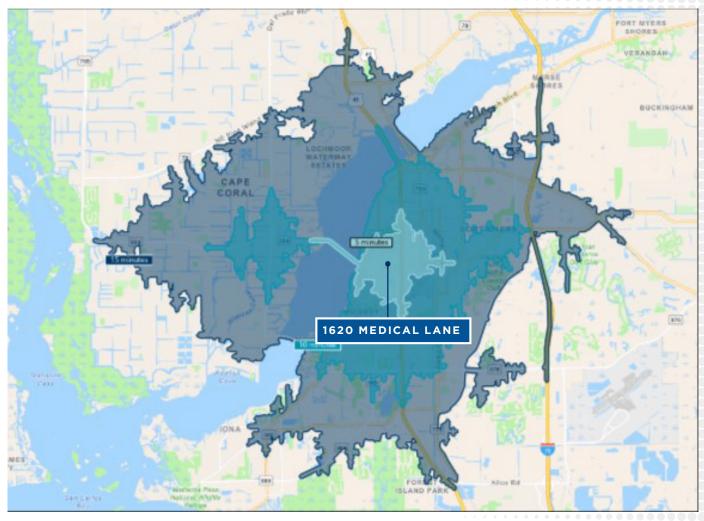

#### DEMOGRAPHICS

|                                  | 1 MILE   | 3 MILES  | 5 MILES  |  |
|----------------------------------|----------|----------|----------|--|
| 2024 TOTAL<br>POPULATION         | 9,280    | 57,339   | 164,885  |  |
| 2024 MEDIAN AGE                  | 40.6 Yrs | 42.2 Yrs | 47.3 Yrs |  |
| 2024 AVERAGE<br>HOUSEHOLD INCOME | \$76,493 | \$74,083 | \$80,990 |  |
| 2024 AVERAGE<br>MEDICAL SPENDING | \$1,559  | \$1,432  | \$1,566  |  |
|                                  |          |          |          |  |

#### Drive-Time From Property

GARY TASMAN CEO & Principal Broker +1 239 489 3600 gtasman@cpswfl.com