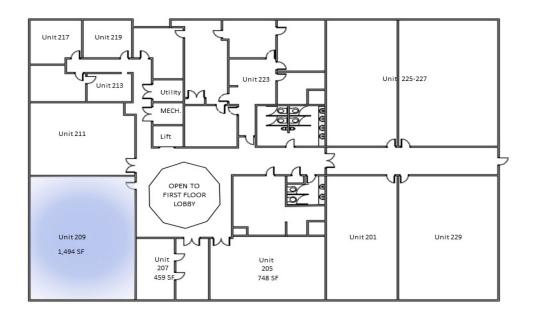

### Available Suites 1,404 SF

Floor 2

| Unit | Size (SF) | Lease Rate  | CAM (PSF) Monthly Total* |
|------|-----------|-------------|--------------------------|
| 209  | 1,404     | \$15.00 NNN | \$5.64 \$2,414.88        |

### **Property Photos**

GARY TASMAN CEO & Principal Broker +1 239 489 3600 gtasman@cpswfl.com