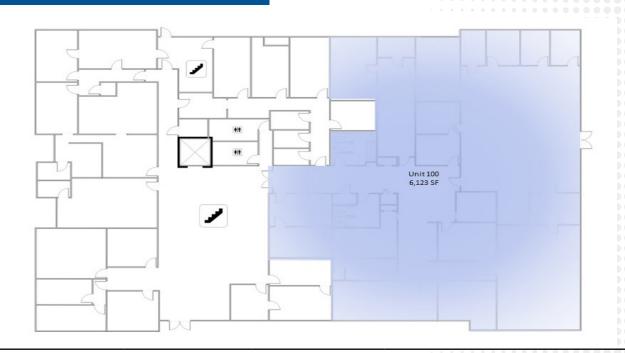

## Available Suites 6,123 SF

Floor 1

| Unit | Size (SF) | Lease Rate  | CAM (PSF) Monthly Total<br>Excludes TAX |
|------|-----------|-------------|-----------------------------------------|
| 100  | 6,123     | \$15.00 NNN | \$5.64 \$10,531.56*                     |
|      |           |             |                                         |