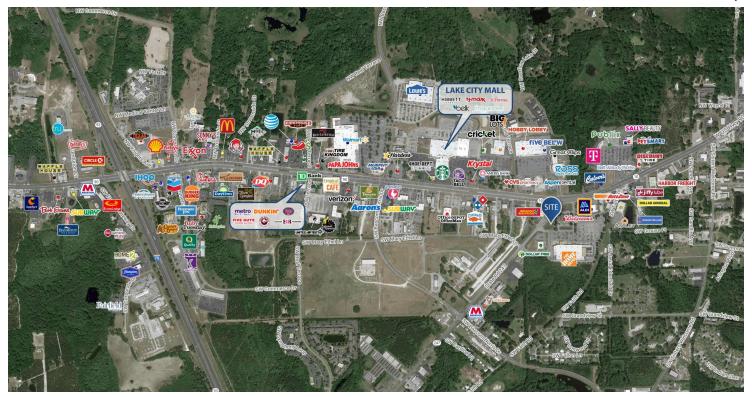

### **PROPERTY HIGHLIGHTS**

- ±0.6 acre outlot in front of The Home Depot
- Located 0.5 miles from Lake City Mall
- Nearby retailers include The Home Depot, Walgreens, CVS Pharmacy, Advance Auto Parts, AutoZone, Ashley, Dollar General, Harbor Freight, Hobby Lobby, Ross Dress for Less, Publix, PetSmart, Walmart, Lowe's, Office Depot and many more

# **Location Map**

**REID BURT** 

813.530.2773 rburt@retail-pa.com