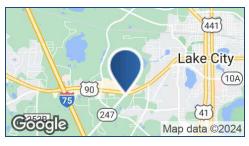

## **Property Summary**



#### **DAILY TRAFFIC CONDITIONS**

| TRAFFIC COUNT | DAILY TRAFFIC |
|---------------|---------------|
| COUNT         | 30,329        |
| STREET        | W US Hwy 90   |
| COUNT 2       | 11,266        |
| STREET 2      | State Rd 247  |

#### \* Figures shown represent estimates



## **DEMOGRAPHICS - 2024**

| DEMOGRAPHICS         | 1 MILE   | 3 MILE   | 5 MILE   |
|----------------------|----------|----------|----------|
| Estimated Population | 3,933    | 19,629   | 35,720   |
| Average HH Income    | \$77,173 | \$85,196 | \$87,375 |
| Estimated Households | 1,632    | 7,688    | 14,035   |

### **PROPERTY HIGHLIGHTS**

- ±0.6 acre outlot in front of The Home Depot
- Located 0.5 miles from Lake City Mall
- Nearby retailers include The Home Depot, Walgreens, CVS Pharmacy, Advance Auto Parts, AutoZone, Ashley, Dollar General, Harbor Freight, Hobby Lobby, Ross Dress for Less, Publix, PetSmart, Walmart, Lowe's, Office Depot and many more

RETAIL PROPERTY ADVISORS

REID BURT

813.530.2773 rburt@retail-pa.com

**BALTIMORE** 



# **Location Map**







**REID BURT**