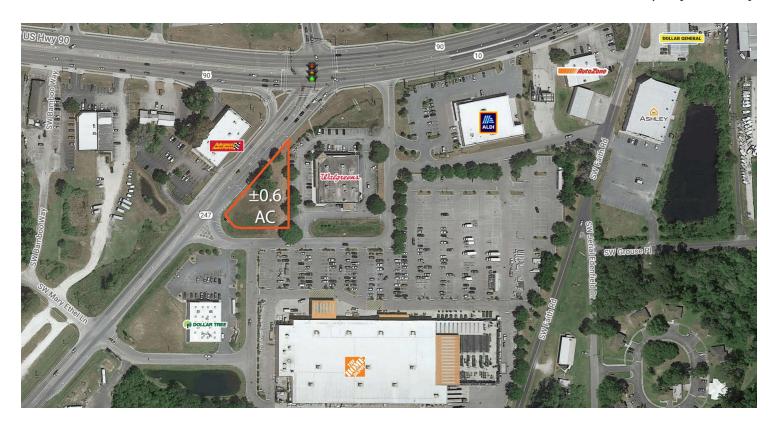

### **PROPERTY HIGHLIGHTS**

- ±0.6 acre outlot in front of The Home Depot
- Located 0.5 miles from Lake City Mall
- Nearby retailers include The Home Depot, Walgreens, CVS Pharmacy, Advance Auto Parts, AutoZone, Ashley, Dollar General, Harbor Freight, Hobby Lobby, Ross Dress for Less, Publix, PetSmart, Walmart, Lowe's, Office Depot and many more