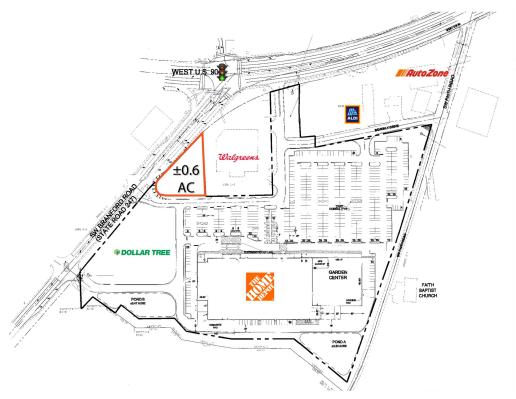

### **PROPERTY HIGHLIGHTS**

- ±0.6 acre outlot in front of The Home Depot
- Located 0.5 miles from Lake City Mall
- Nearby retailers include The Home Depot, Walgreens, CVS Pharmacy, Advance Auto Parts, AutoZone, Ashley, Dollar General, Harbor Freight, Hobby Lobby, Ross Dress for Less, Publix, PetSmart, Walmart, Lowe's, Office Depot and many more