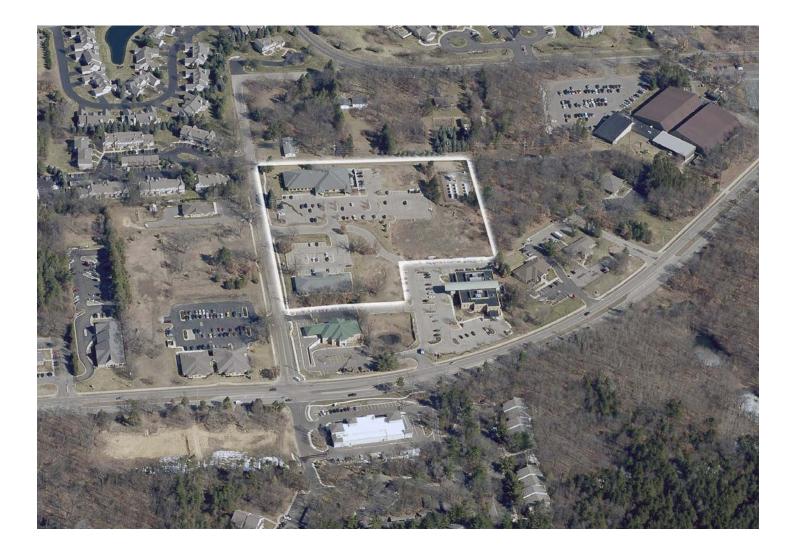

## SALIENT FACTS

| PROPERTY<br>DESCRIPTION | The property consists of a 2.52 acre site located in the Cooley Court Office/Medical Park.<br>This development offers an ideal professional environment for any company seeking a<br>quality office or medical setting that is easily accessible to US-131. Other tenants in the<br>development include Gastroenterology of S.W. Michigan, Kalamazoo Endoscopy Center,<br>Law Offices of David L. Carrier, Reverse Mortgage, Sage Orthodontics, TeamLogic I.T.,<br>Prime Lending, and Great Lakes Plastic Surgery. |
|-------------------------|--------------------------------------------------------------------------------------------------------------------------------------------------------------------------------------------------------------------------------------------------------------------------------------------------------------------------------------------------------------------------------------------------------------------------------------------------------------------------------------------------------------------|
| AREA<br>INFORMATION     | Cooley Professional Park is located at 3100 Cooley Drive in Portage, Michigan. This property is conveniently located just off of Centre Avenue between US-131 and Oakland Drive, near The Moors Golf Course.                                                                                                                                                                                                                                                                                                       |
| PRICE                   | The property is available for sale at \$550,000 or as a build-to-suit/lease back.                                                                                                                                                                                                                                                                                                                                                                                                                                  |
| SIZE                    | 2.52 acre site available suitable for a 9,000 to 18,000 Sq. Ft. medical or office building.                                                                                                                                                                                                                                                                                                                                                                                                                        |
| PARCEL ID               | 0020-115-G                                                                                                                                                                                                                                                                                                                                                                                                                                                                                                         |
| UTILITIES               | Electric, gas, municipal water and sewer are extended to the site.                                                                                                                                                                                                                                                                                                                                                                                                                                                 |
| ZONING                  | City of Portage OS-1: Office/Service.                                                                                                                                                                                                                                                                                                                                                                                                                                                                              |
| OWNERSHIP               | The Cooley Court office park is owned and managed by Midwest Realty Group.                                                                                                                                                                                                                                                                                                                                                                                                                                         |
| LISTING AGENTS          | Contact Midwest Realty Group for more details on this property.                                                                                                                                                                                                                                                                                                                                                                                                                                                    |
|                         | Agent: Rick DeKam, CCIM<br>Phone: (269) 323-0717                                                                                                                                                                                                                                                                                                                                                                                                                                                                   |

Mobile: (269) 207-5430 Email: rick@midwestrealty.com

COOLEY OFFICE PARK Property Outline

SITE PLAN

MIDWEST

D

R

GR