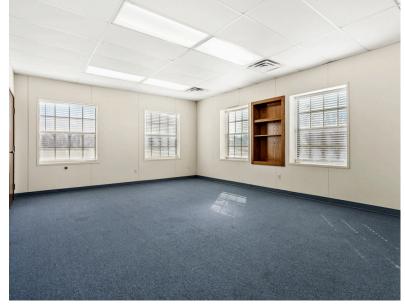

#### **Property Description**

Well-maintained 9,038 SF building located just behind Broadway Street in Coweta, Oklahoma. Features include a full-size basketball court with new flooring, a commercialgrade kitchen, and four spacious classrooms. The layout is functional, with wide hallways and ample natural light. An updated security system provides added safety. Outside, a fenced-in area offers secure outdoor space. Solid, versatile property in a great location.

#### **PHOTOS**

Available for Lease

206 W Sycamore St, Coweta, OK, 74429

### **PHOTOS**

Available for Lease

206 W Sycamore St, Coweta, OK, 74429