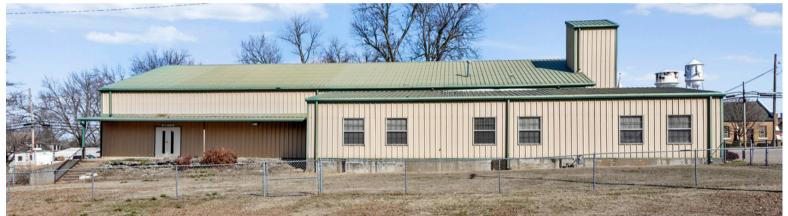

tures include a full-size basketball court with new flooring, a commercialgrade kitchen, and four spacious classrooms. The layout is functional, with wide hallways and ample natural light. An updated security system provides added safety. Outside, a fenced-in area offers secure outdoor space. Solid, versatile property in a great location.

#### **Property Highlights**

- 9,038 Square Feet
- Full Sized Basketball Court
- Commercial Kitchen
- 4 Separate Meeting Rooms

- Updated Security System
- Fenced In Outdoor Area
- Located Near Broadway Street
- Well Maintained Building

### Ryan Matthews

918-605-2821 Ryan@Fusionpropertiesba.com

### **Bahar Ranjbar**

918-340-4361 Baharrealtyok@gmail.com

# REALTY**ONE**GR

Available for Lease

206 W Sycamore St, Coweta, OK, 74429

#### **PHOTOS**







Available for Lease

206 W Sycamore St, Coweta, OK, 74429

### **PHOTOS**









Available for Lease

206 W Sycamore St, Coweta, OK, 74429

### **PHOTOS**







Available for Lease

206 W Sycamore St, Coweta, OK, 74429

#### **Demographics**



| Demographics Map Report | 1 Mile | 3 Miles | 5 Miles |
|-------------------------|--------|---------|---------|
| Total Population        | 9.9K   | 19.6K   | 37.1K   |
| Ave Age                 | 34     | 39      | 39      |
| Average HH Income       | 64.8K  | 78.8K   | 89.7k   |

# REALTYONEGROUP

# REALTYONEGROUP