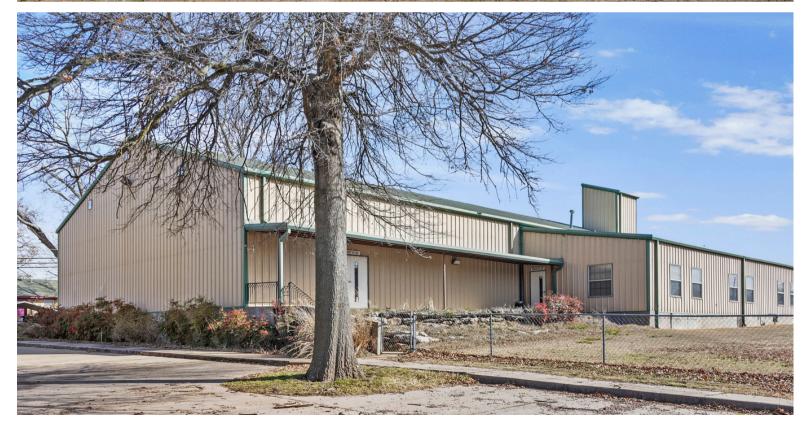

res include a full-size basketball court with new flooring, a commercialgrade kitchen, and four spacious classrooms. The layout is functional, with wide hallways and ample natural light. An updated security system provides added safety. Outside, a fenced-in area offers secure outdoor space. Solid, versatile property in a great location.

#### **Property Highlights**

- 9,038 Square Feet
- Full Sized Basketball Court
- Commercial Kitchen
- 4 Separate Meeting Rooms

- Updated Security System
- Fenced In Outdoor Area
- Located Near Broadway Street
- Well Maintained Building

### Ryan Matthews

918-605-2821 Ryan@Fusionpropertiesba.com

### **Bahar Ranjbar**

918-340-4361 Baharrealtyok@gmail.com

# REALTY**ONE**GR

Available for Lease

206 W Sycamore St, Coweta, OK, 74429

#### **PHOTOS**







Available for Lease

206 W Sycamore St, Coweta, OK, 74429

### **PHOTOS**









Available for Lease

206 W Sycamore St, Coweta, OK, 74429

### **PHOTOS**







Available for Lease

206 W Sycamore St, Coweta, OK, 74429

#### **Demographics**



| Demographics Map Report | 1 Mile | 3 Miles | 5 Miles |
|-------------------------|--------|---------|---------|
| Total Population        | 9.9K   | 19.6K   | 37.1K   |
| Ave Age                 | 34     | 39      | 39      |
| Average HH Income       | 64.8K  | 78.8K   | 89.7k   |

# REALTYONEGROUP

# REALTYONEGROUP