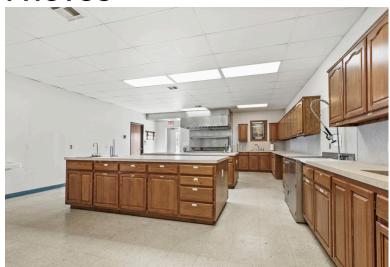

#### **Property Description**

Well-maintained 9,038 SF building located just behind Broadway Street in Coweta, Oklahoma. Features include a full-size basketball court with new flooring, a commercialgrade kitchen, and four spacious classrooms. The layout is functional, with wide hallways and ample natural light. An updated security system provides added safety. Outside, a fenced-in area offers secure outdoor space. Solid, versatile property in a great location.

#### **Property Highlights**

- 9,038 Square Feet
- Full Sized Basketball Court
- Commercial Kitchen
- 4 Separate Meeting Rooms

- Updated Security System
- Fenced In Outdoor Area
- Located Near Broadway Street
- Well Maintained Building

#### **PHOTOS**

Available for Lease

206 W Sycamore St, Coweta, OK, 74429