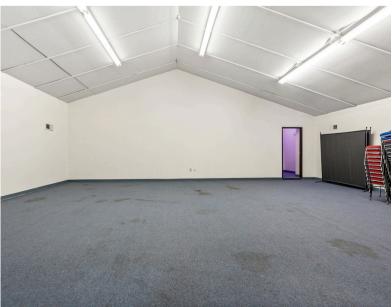

#### **Property Description**

Well-maintained 9,038 SF building located just behind Broadway Street in Coweta, Oklahoma. Features include a full-size basketball court with new flooring, a commercialgrade kitchen, and four spacious classrooms. The layout is functional, with wide hallways and ample natural light. An updated security system provides added safety. Outside, a fenced-in area offers secure outdoor space. Solid, versatile property in a great location.

#### **PHOTOS**

Available for Lease

206 W Sycamore St, Coweta, OK, 74429

### **PHOTOS**

Available for Lease

206 W Sycamore St, Coweta, OK, 74429