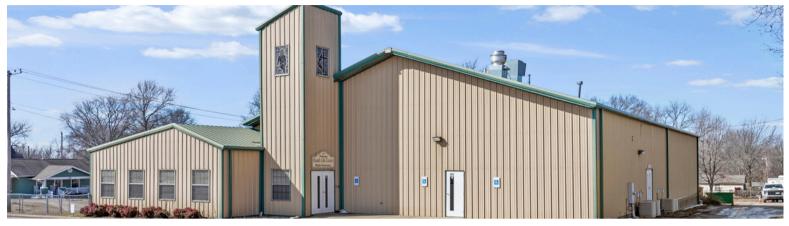

eatures include a full-size basketball court with new flooring, a commercialgrade kitchen, and four spacious classrooms. The layout is functional, with wide hallways and ample natural light. An updated security system provides added safety. Outside, a fenced-in area offers secure outdoor space. Solid, versatile property in a great location.

#### **Property Highlights**

- 9,038 Square Feet
- Full Sized Basketball Court
- Commercial Kitchen
- 4 Separate Meeting Rooms

- Updated Security System
- Fenced In Outdoor Area
- Located Near Broadway Street
- Well Maintained Building

### Ryan Matthews

918-605-2821 Ryan@Fusionpropertiesba.com

### **Bahar Ranjbar**

918-340-4361 Baharrealtyok@gmail.com

# REALTY**ONE**GR

Available for Lease

206 W Sycamore St, Coweta, OK, 74429

#### **PHOTOS**







Available for Lease

206 W Sycamore St, Coweta, OK, 74429

### **PHOTOS**









Available for Lease

206 W Sycamore St, Coweta, OK, 74429

### **PHOTOS**







Available for Lease

206 W Sycamore St, Coweta, OK, 74429

#### **Demographics**



| Demographics Map Report | 1 Mile | 3 Miles | 5 Miles |
|-------------------------|--------|---------|---------|
| Total Population        | 9.9K   | 19.6K   | 37.1K   |
| Ave Age                 | 34     | 39      | 39      |
| Average HH Income       | 64.8K  | 78.8K   | 89.7k   |

# REALTYONEGROUP

# REALTYONEGROUP