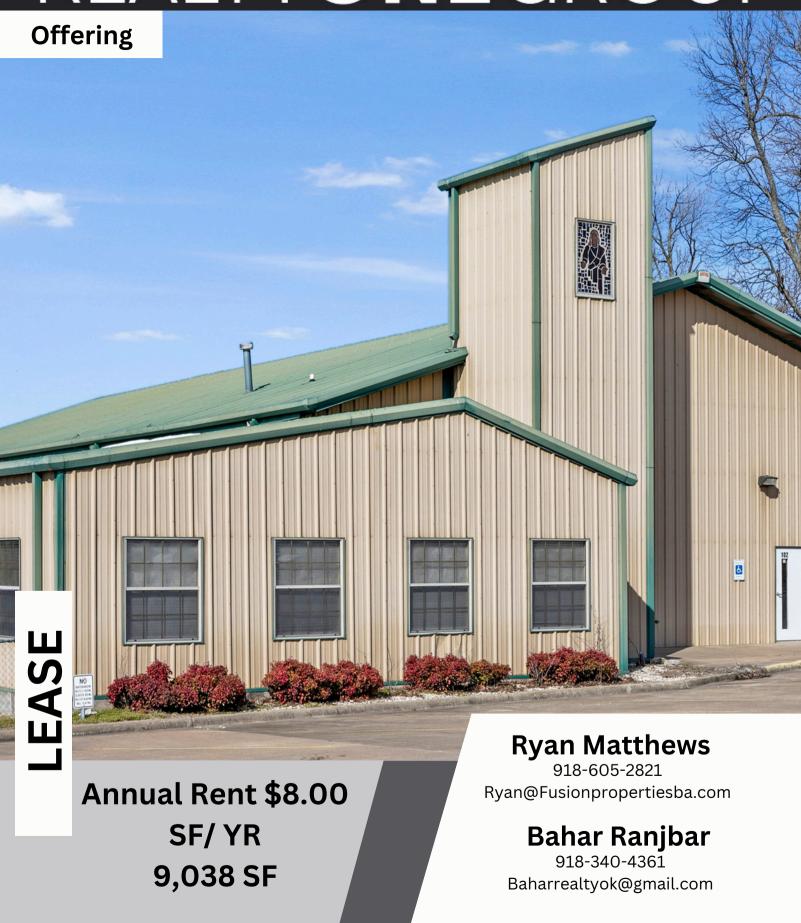

# Coweta Family Life Center Available for Lease 206 v

206 W Sycamore St, Coweta, OK, 74429

#### **Property Description**

Well-maintained 9,038 SF building located just behind Broadway Street in Coweta, Oklahoma. Features include a full-size basketball court with new flooring, a commercialgrade kitchen, and four spacious classrooms. The layout is functional, with wide hallways and ample natural light. An updated security system provides added safety. Outside, a fenced-in area offers secure outdoor space. Solid, versatile property in a great location.

#### **Property Highlights**

- 9,038 Square Feet
- Full Sized Basketball Court
- Commercial Kitchen
- 4 Separate Meeting Rooms

- Updated Security System
- Fenced In Outdoor Area
- Located Near Broadway Street
- Well Maintained Building