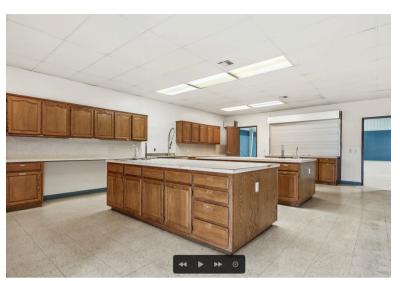

#### **Property Description**

Well-maintained 9,038 SF building located just behind Broadway Street in Coweta, Oklahoma. Features include a full-size basketball court with new flooring, a commercialgrade kitchen, and four spacious classrooms. The layout is functional, with wide hallways and ample natural light. An updated security system provides added safety. Outside, a fenced-in area offers secure outdoor space. Solid, versatile property in a great location.

#### **Property Highlights**

- 9,038 Square Feet
- Full Sized Basketball Court
- Commercial Kitchen
- 4 Separate Meeting Rooms

- Updated Security System
- Fenced In Outdoor Area
- Located Near Broadway Street
- Well Maintained Building

### **PHOTOS**

Available for Lease

206 W Sycamore St, Coweta, OK, 74429