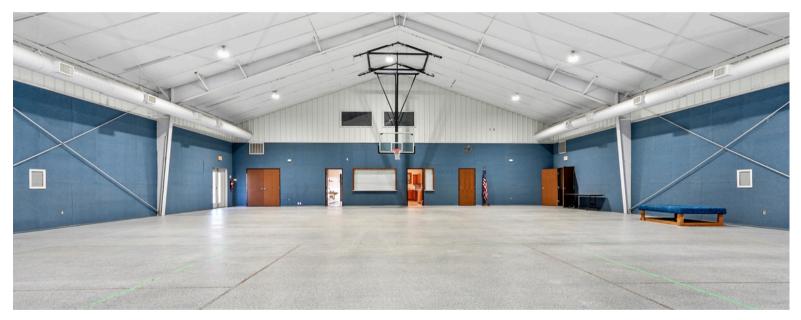

#### **Property Description**

Well-maintained 9,038 SF building located just behind Broadway Street in Coweta, Oklahoma. Features include a full-size basketball court with new flooring, a commercialgrade kitchen, and four spacious classrooms. The layout is functional, with wide hallways and ample natural light. An updated security system provides added safety. Outside, a fenced-in area offers secure outdoor space. Solid, versatile property in a great location.

#### **Property Highlights**

- 9,038 Square Feet
- Full Sized Basketball Court
- Commercial Kitchen
- 4 Separate Meeting Rooms

- Updated Security System
- Fenced In Outdoor Area
- Located Near Broadway Street
- Well Maintained Building

### **PHOTOS**

Available for Lease

206 W Sycamore St, Coweta, OK, 74429