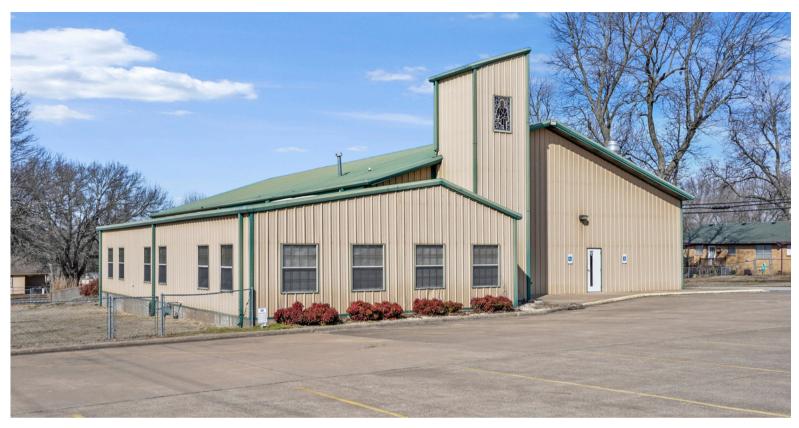

#### **Property Description**

Well-maintained 9,038 SF building located just behind Broadway Street in Coweta, Oklahoma. Features include a full-size basketball court with new flooring, a commercialgrade kitchen, and four spacious classrooms. The layout is functional, with wide hallways and ample natural light. An updated security system provides added safety. Outside, a fenced-in area offers secure outdoor space. Solid, versatile property in a great location.

#### **Property Highlights**

- 9,038 Square Feet
- Full Sized Basketball Court
- Commercial Kitchen
- 4 Separate Meeting Rooms

- Updated Security System
- Fenced In Outdoor Area
- Located Near Broadway Street
- Well Maintained Building