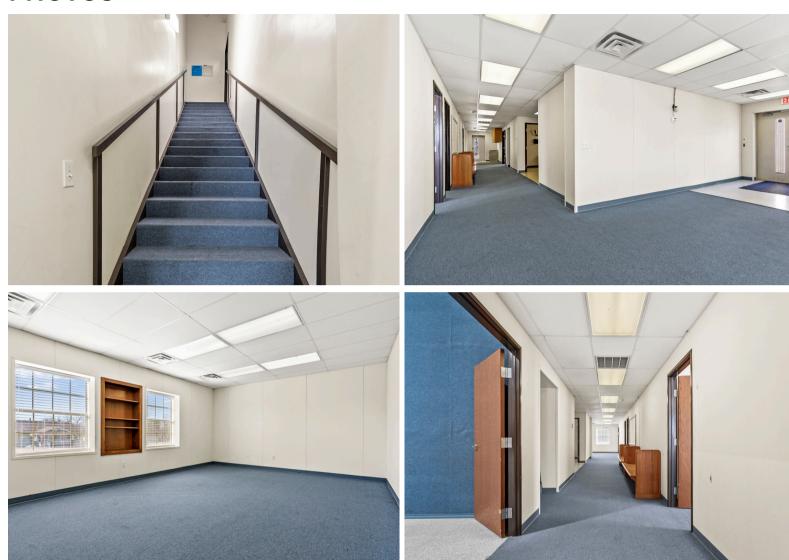

#### **Property Description**

Well-maintained 9,038 SF building located just behind Broadway Street in Coweta, Oklahoma. Features include a full-size basketball court with new flooring, a commercialgrade kitchen, and four spacious classrooms. The layout is functional, with wide hallways and ample natural light. An updated security system provides added safety. Outside, a fenced-in area offers secure outdoor space. Solid, versatile property in a great location.

#### **PHOTOS**

Available for Lease

206 W Sycamore St, Coweta, OK, 74429

### **PHOTOS**

Available for Lease

206 W Sycamore St, Coweta, OK, 74429