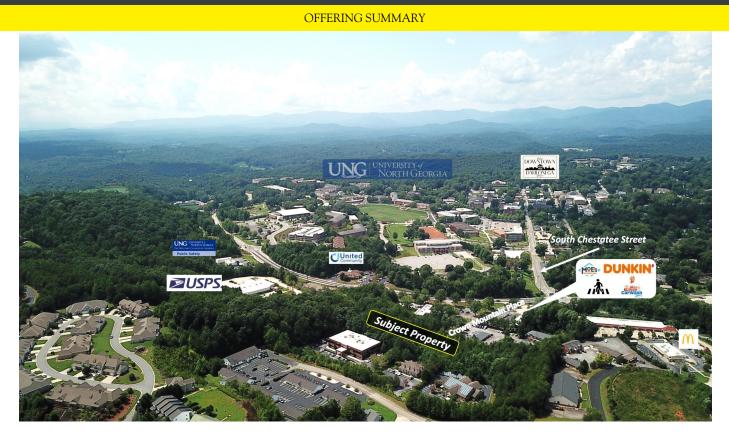

#### PROPERTY DESCRIPTION

Norton Commercial & Acreage Group is proud to present this unique development opportunity in one of the fastest growing counties in Georgia, Lumpkin County. The subject property is an assemblage of 5.11 acres located in Downtown Dahlonega, GA. From the site you are walkable to the University of North Georgia, Historic Downtown Dahlonega, and a multitude of retailers. The property is zoned B2 - Highway Business (City of Dahlonega) which allows for apartments, townhomes, hotels and almost any commercial use you could think of. This property specifically is surround by office, medical, retail, and much more. Additionally, the property has access to public water and sewer. The City of Dahlonega and Lumpkin County are experiencing rapid growth, so reach out today about this fantastic opportunity!

#### **PROPERTY HIGHLIGHTS**

- · Excellent location within the city limits of Dahlonega, GA
- · Zoned HB in the City of Dahlonega
- Access to all utilities
- Walkable to the University of North Georgia and the Dahlonega Square

#### OFFERING SUMMARY

| Sale Price: | \$2,450,000                  |
|-------------|------------------------------|
| Lot Size:   | 5.11 Acres                   |
| Utilities:  | ALL                          |
| Zoning:     | Highway Business             |
| Parcel(s):  | 062A 219, 062A 204, 062A 220 |