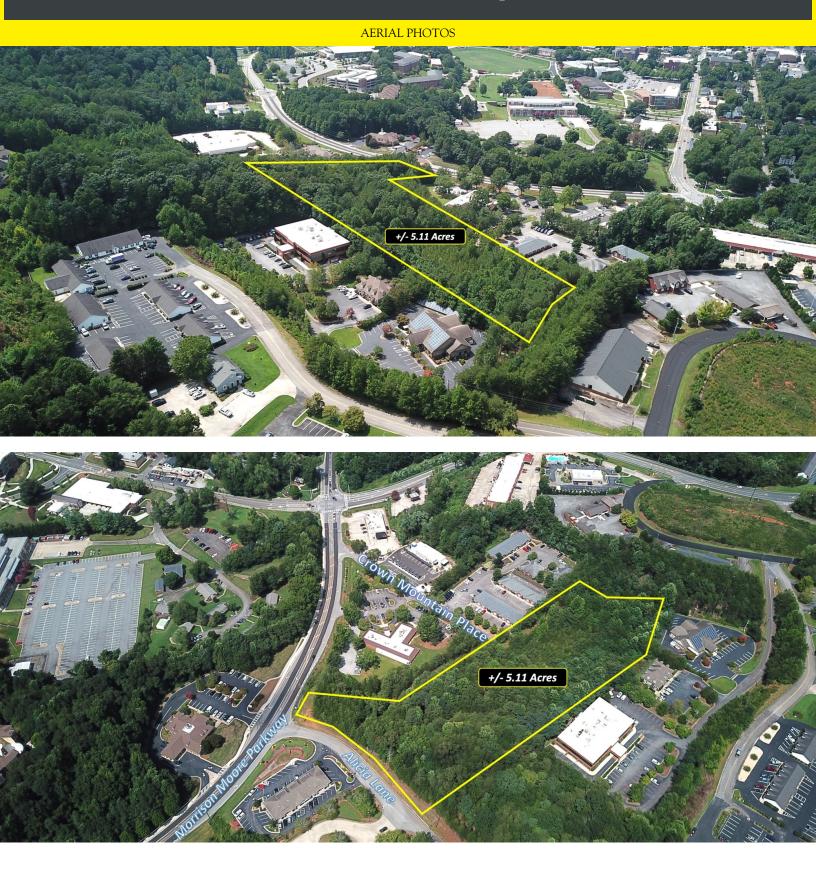

#### OFFERING SUMMARY

| Sale Price: | \$2,450,000                  |
|-------------|------------------------------|
| Lot Size:   | 5.11 Acres                   |
| Utilities:  | ALL                          |
| Zoning:     | Highway Business             |
| Parcel(s):  | 062A 219, 062A 204, 062A 220 |

Alicia Lane/Crown Mountain Lane, Dahlonega, GA 30533

Alicia Lane/Crown Mountain Lane, Dahlonega, GA 30533

AERIAL RETAIL MAP

Alicia Lane/Crown Mountain Lane, Dahlonega, GA 30533

TOPOGRAPHY AERIAL