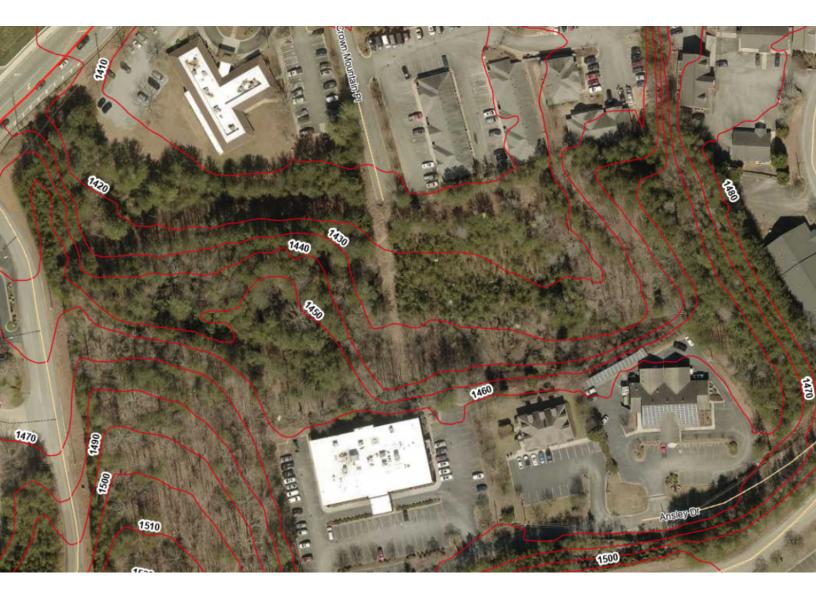

Alicia Lane/Crown Mountain Lane, Dahlonega, GA 30533

Alicia Lane/Crown Mountain Lane, Dahlonega, GA 30533

AERIAL RETAIL MAP

Alicia Lane/Crown Mountain Lane, Dahlonega, GA 30533

TOPOGRAPHY AERIAL