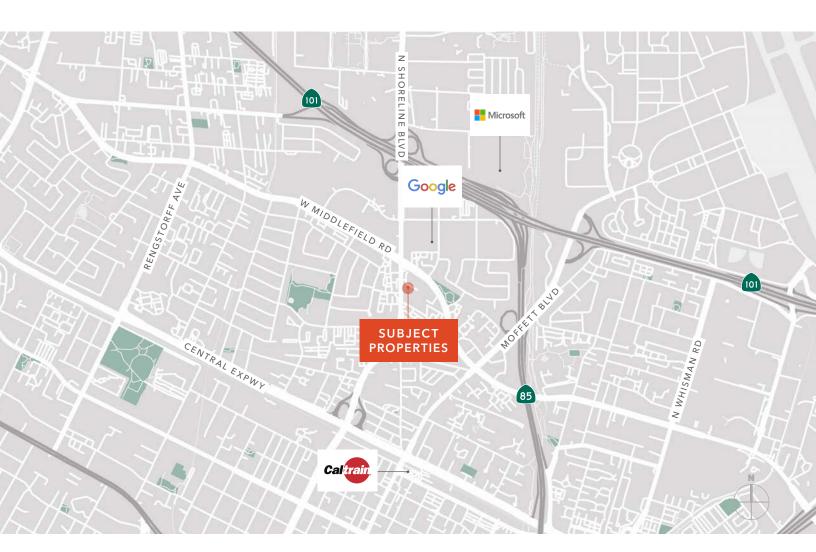

# $\pm 1,500$ - $\pm 5,000$ SF R&D Offices Available For Lease

Flexible workspace and open collaborative break room

North Shoreline location and close to amenities

Close to Caltrain & one mile from Hwy 101 and Hwy 85

# PALO ALTO 10 minutes SAN JOSE INT'L AIRPORT DOWNTOWN SAN JOSE SAN FRANCISCO INT'L AIRPORT 25 minutes

**DRIVING DISTANCE FROM SUBJECT** 