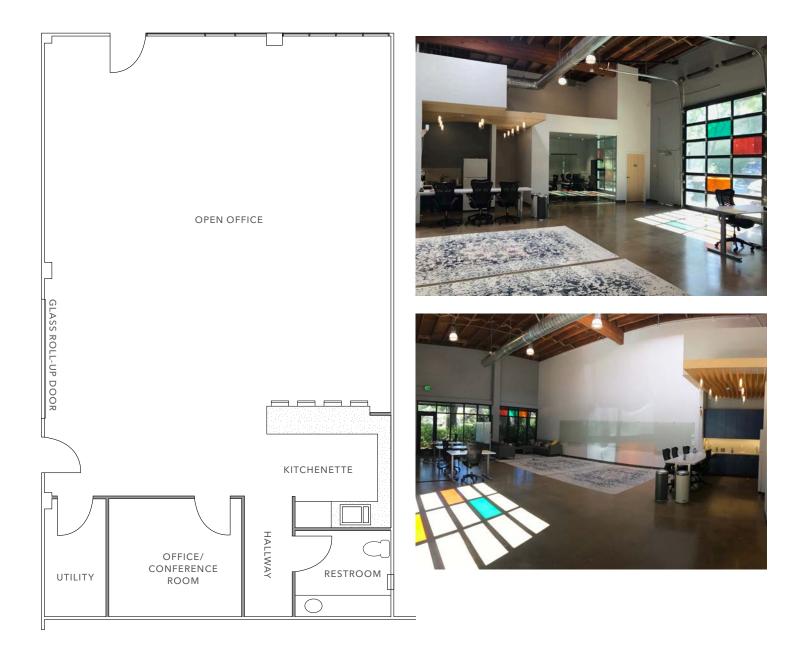

# 709 N SHORELINE BLVD

±5,000 SF NO

FLOOR PLAN NOT TO SCALE

### FLOOR PLAN NOT TO SCALE