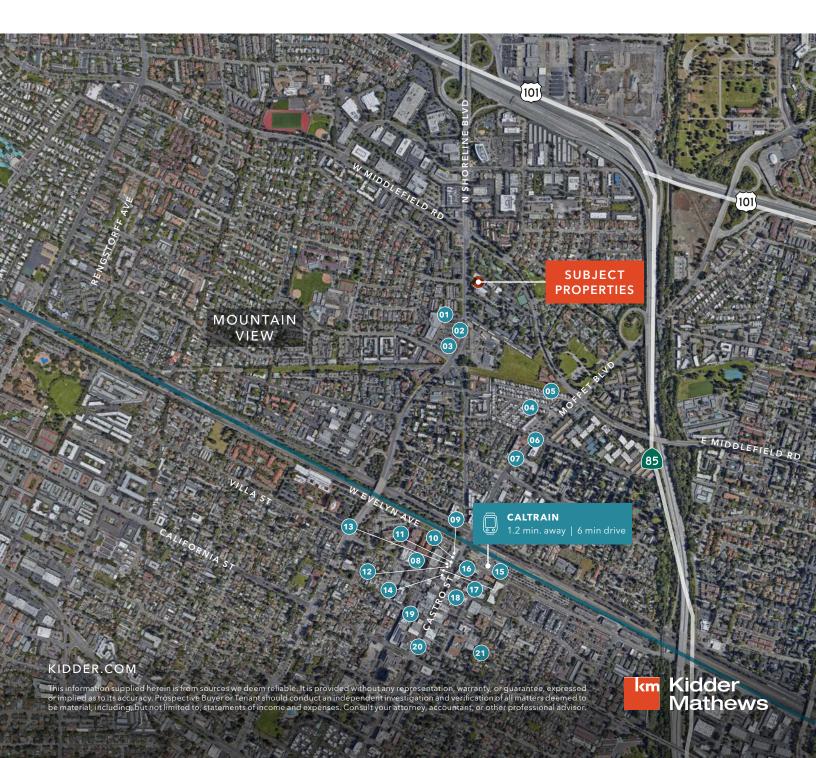

### EAT + DRINK

- 01 Safeway
- 02 Momoya Sushi
- 03 Jack in the Box
- 04 Chef Zhao Bistro
- 05 Los Portales
- 06 Taqueria Tres Hermanos
- o7 Shana Thai

- 08 Chez TJ
- 09 Little Sheep Mongolian
- 10 Vaso Azzuro
- 11 Oren's Hummus
- 12 Bushido
- 13 Asian Box
- 14 Doppio Zero

- 15 Blue Line Pizza
- 16 Eureka!
- 17 Fiesta Del Mar Too
- 18 Don Giovanni
- 19 Bonchon Chicken
- 20 Crepevine
- 21 Sushi Tomi