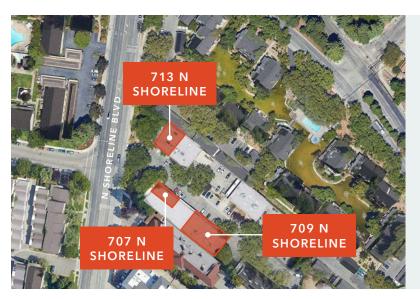

# OFFICE/R&D FOR LEASE

707, 709, & 713 N SHORELINE BLVD, MOUNTAIN VIEW, CA

# 707 N SHORELINE BLVD

# 709 N SHORELINE BLVD

±5,000 SF NO

FLOOR PLAN NOT TO SCALE

# 713 N SHORELINE BLVD

 $\pm 1,500\,SF$  NO AVAILABLE