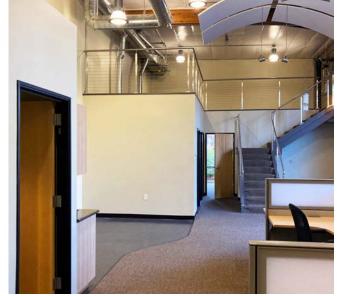

# $\pm 1,500$ - $\pm 5,000$ SF R&D Offices Available For Lease

Flexible workspace and open collaborative break room

North Shoreline location and close to amenities

Close to Caltrain & one mile from Hwy 101 and Hwy 85

On-site parking and mature landscaping

High ceiling, exposed beams, polished concrete floors, skylights, and glass on two sides

Call broker to tour

\$5.50 PSF Gross