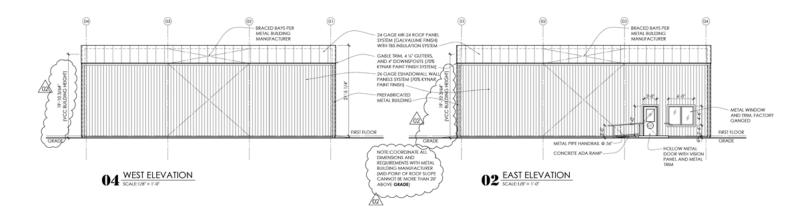

tt Street | Richmond, VA 23224



### PROPERTY HIGHLIGHTS

- > 4,264± SF total Warehouse/Shop with 0.5± AC fenced yard
- New 3,000± SF pre-engineered metal building to be built and completed early Q4 2024 with existing 1,264± SF shop
- > 500± SF office space
- Three 12' x 14' drive in doors
- > 16' 20' clear ceiling height
- > Located directly off I-95 Maury Street exit
- Zoned B-7 (grandfathered M-2 uses)
- > Rental Rate: \$6,850 per month, NNN

#### FOR MORE INFORMATION:

#### **BEN BRUNI, SIOR**

Senior Vice President | Partner 804-793-0046

bbruni@commonwealthcommercial.com

Commonwealth Commercial Partners, LLC represents the Landlord of this property. Information contained herein is deemed reliable but is not guaranteed.











### **FLOOR PLAN**



## **BUILDING ELEVATIONS**





### **SURROUNDING AREA**