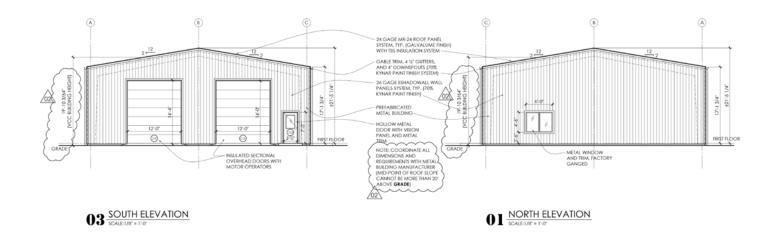

rett Street | Richmond, VA 23224



### PROPERTY HIGHLIGHTS

- > 4,264± SF total Warehouse/Shop with 0.5± AC fenced yard
- New 3,000± SF pre-engineered metal building to be built and completed early Q4 2024 with existing 1,264± SF shop
- > 500± SF office space
- Three 12' x 14' drive in doors
- > 16' 20' clear ceiling height
- > Located directly off I-95 Maury Street exit
- Zoned B-7 (grandfathered M-2 uses)
- > Rental Rate: \$6,850 per month, NNN

#### FOR MORE INFORMATION:

#### **BEN BRUNI, SIOR**

Senior Vice President | Partner 804-793-0046

bbruni@commonwealthcommercial.com

Commonwealth Commercial Partners, LLC represents the Landlord of this property. Information contained herein is deemed reliable but is not guaranteed.











### **FLOOR PLAN**



## **BUILDING ELEVATIONS**





### **SURROUNDING AREA**