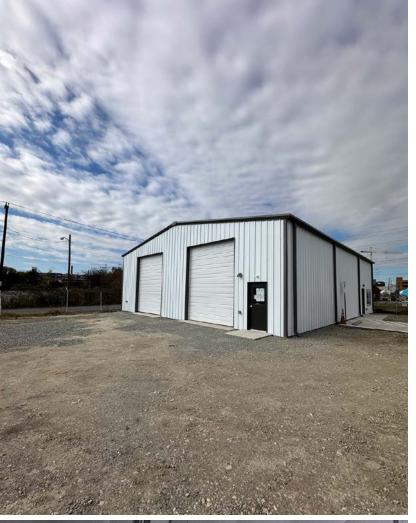

# Warehouse/Shop



214 Everett Street | Richmond, VA 23224



### PROPERTY HIGHLIGHTS

- > 4,264± SF total Warehouse/Shop with 0.5± AC fenced yard
- New 3,000± SF pre-engineered metal building to be built and completed early Q4 2024 with existing 1,264± SF shop
- > 500± SF office space
- Three 12' x 14' drive in doors
- > 16' 20' clear ceiling height
- > Located directly off I-95 Maury Street exit
- Zoned B-7 (grandfathered M-2 uses)
- > Rental Rate: \$6,850 per month, NNN

#### FOR MORE INFORMATION:

#### **BEN BRUNI, SIOR**

Senior Vice President | Partner 804-793-0046

bbruni@commonwealthcommercial.com

Commonwealth Commercial Partners, LLC represents the Landlord of this property. Information contained herein is deemed reliable but is not guaranteed.











### **FLOOR PLAN**



## **BUILDING ELEVATIONS**





### **SURROUNDING AREA**