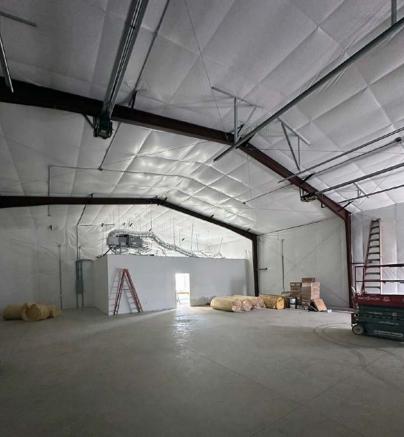

### PROPERTY HIGHLIGHTS

- > 4,264± SF total Warehouse/Shop with 0.5± AC fenced yard
- New 3,000± SF pre-engineered metal building to be built and completed early Q4 2024 with existing 1,264± SF shop
- > 500± SF office space
- Three 12' x 14' drive in doors
- > 16' 20' clear ceiling height
- > Located directly off I-95 Maury Street exit
- Zoned B-7 (grandfathered M-2 uses)
- > Rental Rate: \$6,850 per month, NNN