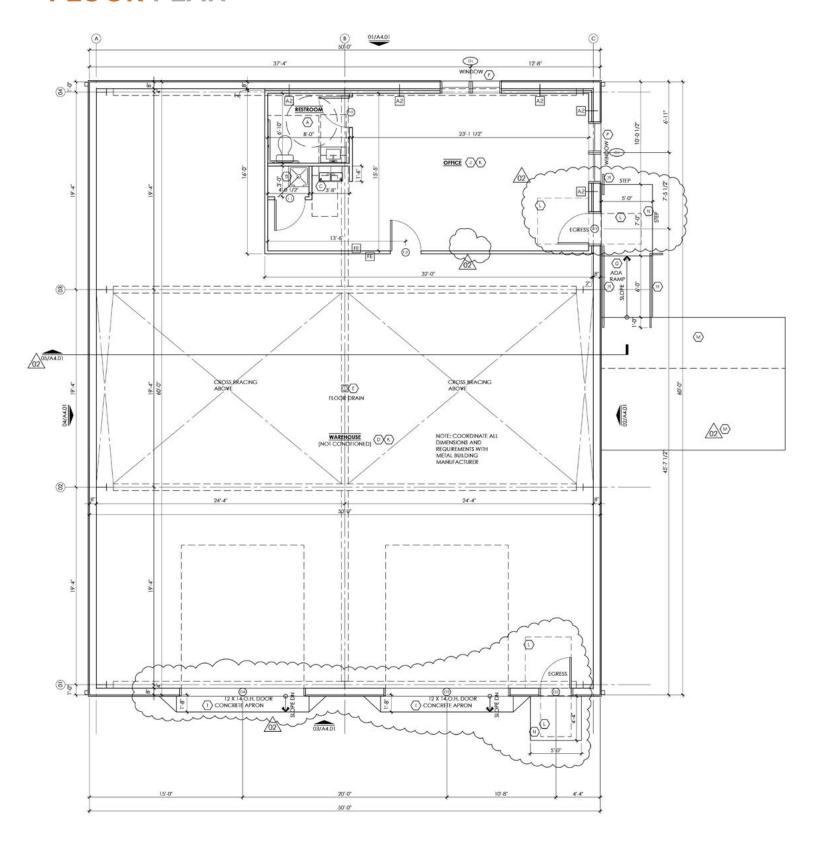

# Warehouse/Shop



214 Everett Street | Richmond, VA 23224



### PROPERTY HIGHLIGHTS

- > 4,264± SF total Warehouse/Shop with 0.5± AC fenced yard
- New 3,000± SF pre-engineered metal building to be built and completed early Q4 2024 with existing 1,264± SF shop
- > 500± SF office space
- Three 12' x 14' drive in doors
- > 16' 20' clear ceiling height
- > Located directly off I-95 Maury Street exit
- Zoned B-7 (grandfathered M-2 uses)
- > Rental Rate: \$6,850 per month, NNN

#### FOR MORE INFORMATION:

#### **BEN BRUNI, SIOR**

Senior Vice President | Partner 804-793-0046

bbruni@commonwealthcommercial.com

Commonwealth Commercial Partners, LLC represents the Landlord of this property. Information contained herein is deemed reliable but is not guaranteed.











### **FLOOR PLAN**



## **BUILDING ELEVATIONS**





### **SURROUNDING AREA**