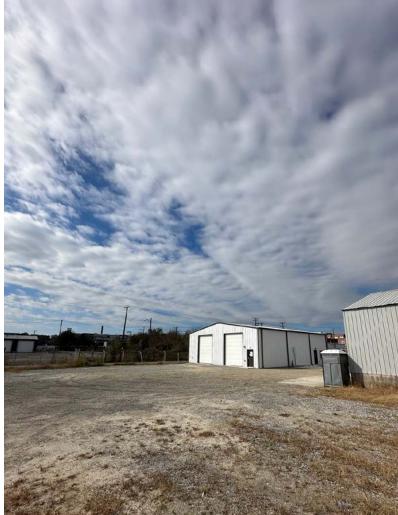

# Warehouse/Shop



214 Everett Street | Richmond, VA 23224



### PROPERTY HIGHLIGHTS

- > 4,264± SF total Warehouse/Shop with 0.5± AC fenced yard
- New 3,000± SF pre-engineered metal building to be built and completed early Q4 2024 with existing 1,264± SF shop
- > 500± SF office space
- Three 12' x 14' drive in doors
- > 16' 20' clear ceiling height
- > Located directly off I-95 Maury Street exit
- Zoned B-7 (grandfathered M-2 uses)
- > Rental Rate: \$6,850 per month, NNN

#### FOR MORE INFORMATION:

#### **BEN BRUNI, SIOR**

Senior Vice President | Partner 804-793-0046

bbruni@commonwealthcommercial.com

Commonwealth Commercial Partners, LLC represents the Landlord of this property. Information contained herein is deemed reliable but is not guaranteed.











### **FLOOR PLAN**



## **BUILDING ELEVATIONS**





### **SURROUNDING AREA**