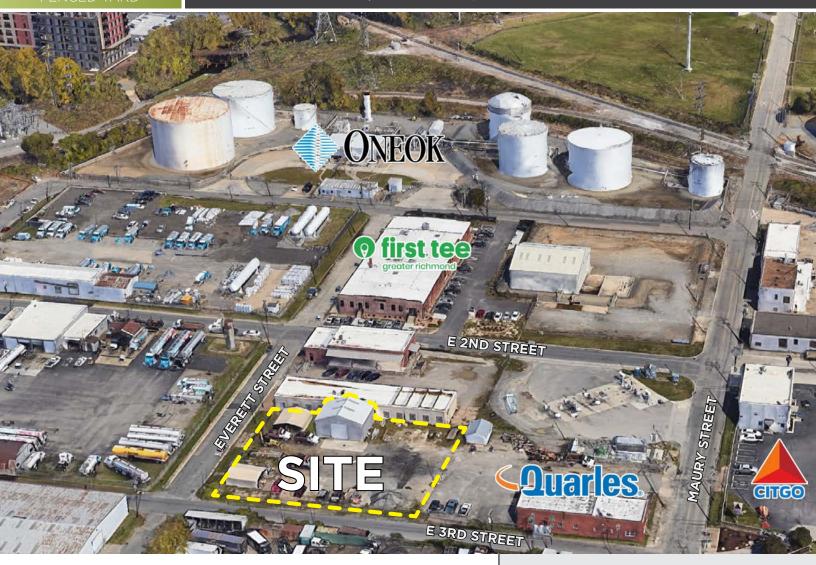

# Warehouse/Shop



214 Everett Street | Richmond, VA 23224



### PROPERTY HIGHLIGHTS

- > 4,264± SF total Warehouse/Shop with 0.5± AC fenced yard
- New 3,000± SF pre-engineered metal building to be built and completed early Q4 2024 with existing 1,264± SF shop
- > 500± SF office space
- Three 12' x 14' drive in doors
- > 16' 20' clear ceiling height
- > Located directly off I-95 Maury Street exit
- Zoned B-7 (grandfathered M-2 uses)
- > Rental Rate: \$6,850 per month, NNN

#### FOR MORE INFORMATION:

#### **BEN BRUNI, SIOR**

Senior Vice President | Partner 804-793-0046

bbruni@commonwealthcommercial.com

Commonwealth Commercial Partners, LLC represents the Landlord of this property. Information contained herein is deemed reliable but is not guaranteed.











### **FLOOR PLAN**



## **BUILDING ELEVATIONS**





### **SURROUNDING AREA**