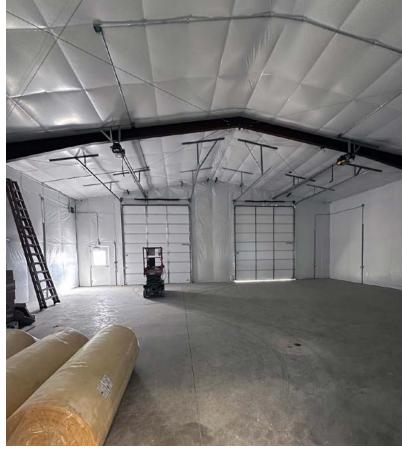

### PROPERTY HIGHLIGHTS

- > 4,264± SF total Warehouse/Shop with 0.5± AC fenced yard
- New 3,000± SF pre-engineered metal building to be built and completed early Q4 2024 with existing 1,264± SF shop
- > 500± SF office space
- Three 12' x 14' drive in doors
- > 16' 20' clear ceiling height
- > Located directly off I-95 Maury Street exit
- Zoned B-7 (grandfathered M-2 uses)
- > Rental Rate: \$6,850 per month, NNN