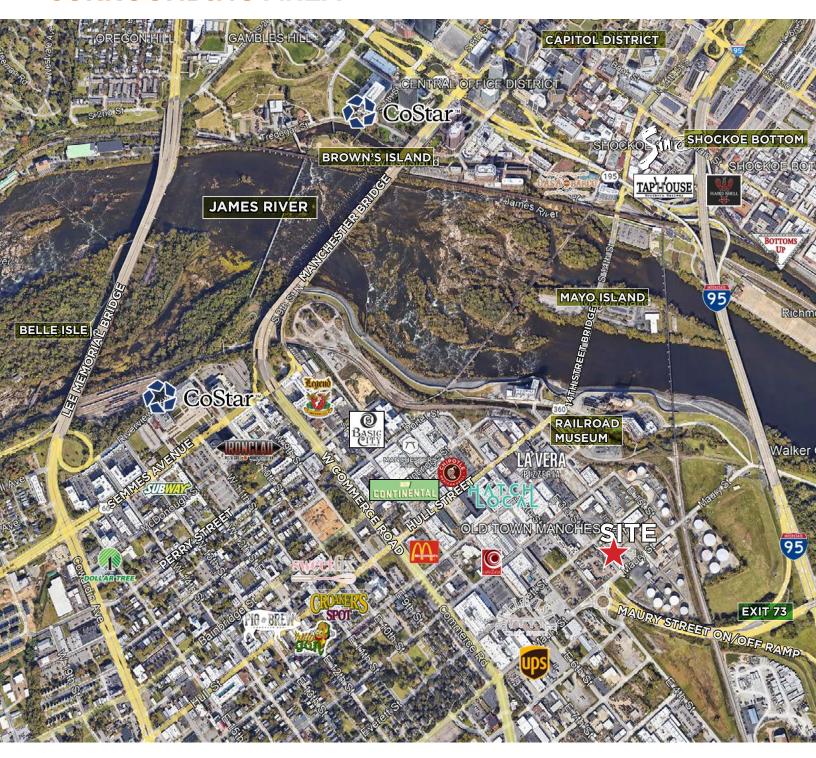

24



### PROPERTY HIGHLIGHTS

- > 4,264± SF total Warehouse/Shop with 0.5± AC fenced yard
- New 3,000± SF pre-engineered metal building to be built and completed early Q4 2024 with existing 1,264± SF shop
- > 500± SF office space
- Three 12' x 14' drive in doors
- > 16' 20' clear ceiling height
- > Located directly off I-95 Maury Street exit
- Zoned B-7 (grandfathered M-2 uses)
- > Rental Rate: \$6,850 per month, NNN

#### FOR MORE INFORMATION:

#### **BEN BRUNI, SIOR**

Senior Vice President | Partner 804-793-0046

bbruni@commonwealthcommercial.com

Commonwealth Commercial Partners, LLC represents the Landlord of this property. Information contained herein is deemed reliable but is not guaranteed.











### **FLOOR PLAN**



## **BUILDING ELEVATIONS**





### **SURROUNDING AREA**