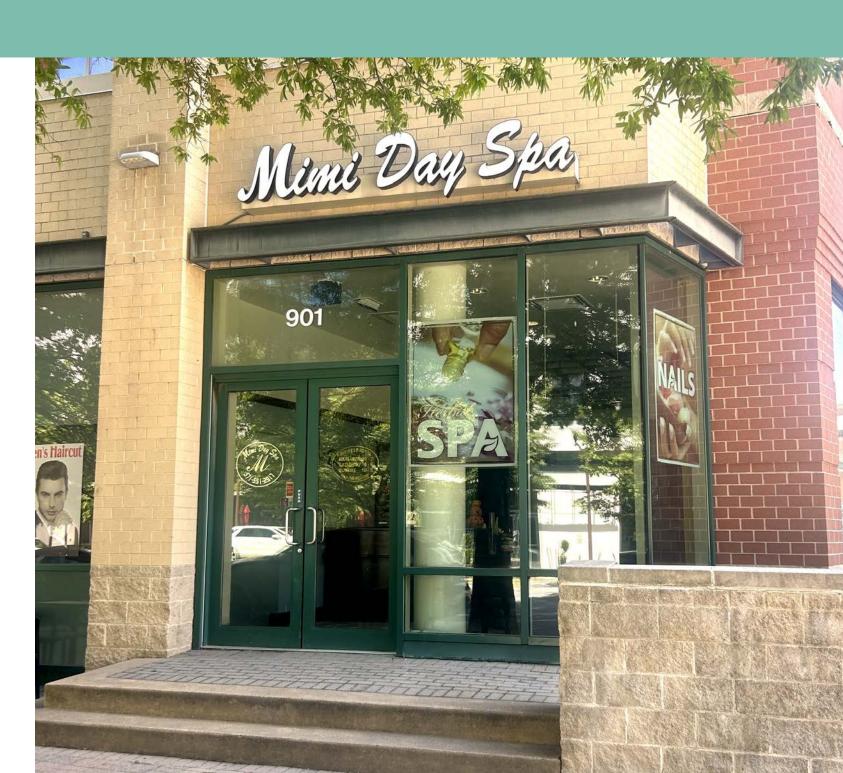

### 2,157 SF - Former Day Spa Space Available Immediately

### LEASING DETAILS

- Located on the ground floor of Virginia Square Apartments
- Former Day Spa Space
- Previously occupied by Mimi Day Spa
- 2,157 SF
- Available Immediately
- \$10.73/SF NNN