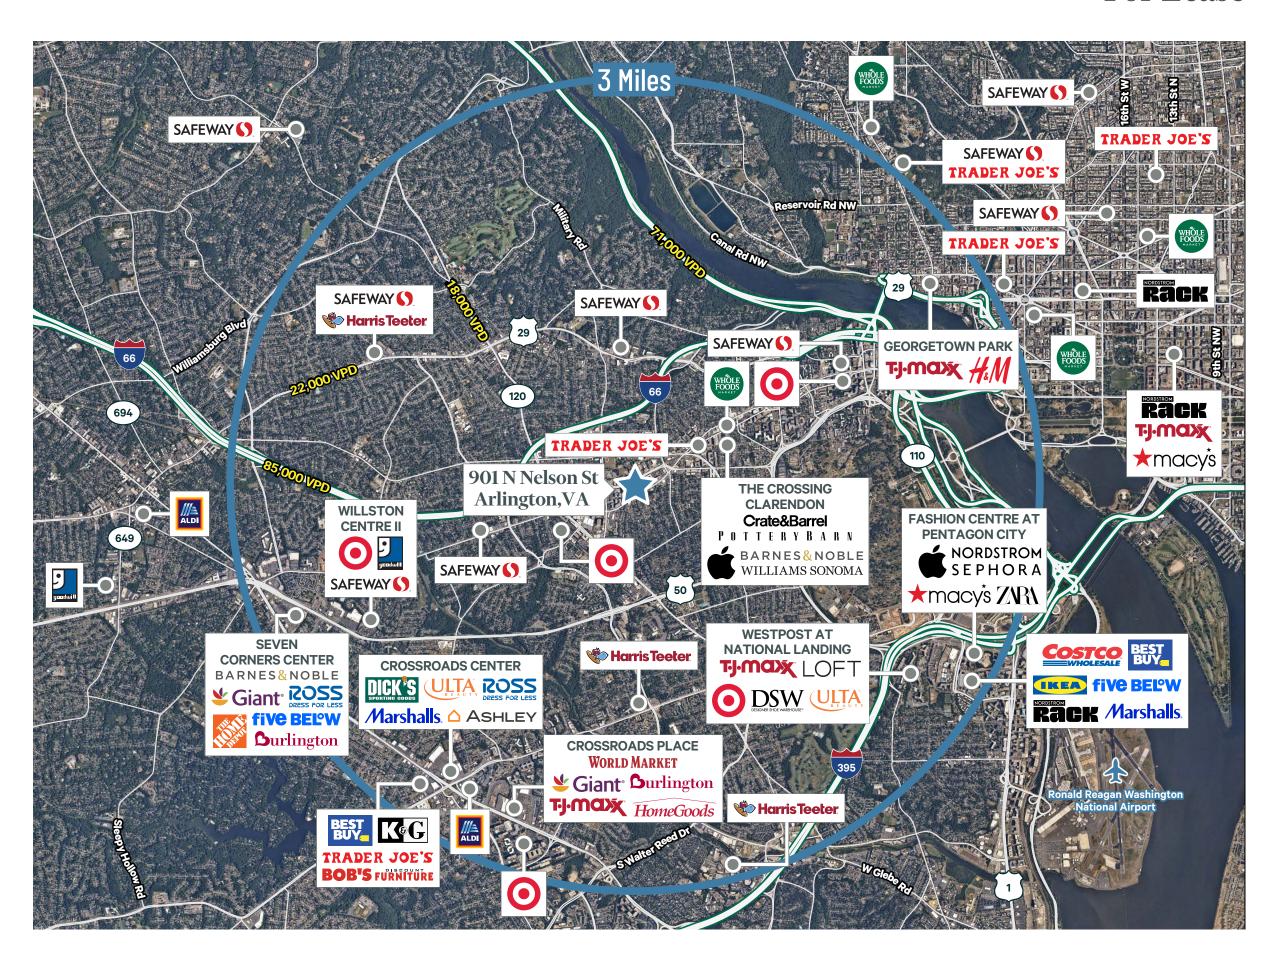

# 901 N Nelson St

Arlington, Virginia

Kelly Silverman 240.793.6821 kelly.silverman@cbre.com

### 2,157 SF - Former Day Spa Space Available Immediately

### LEASING DETAILS

- Located on the ground floor of Virginia Square Apartments
- Former Day Spa Space
- Previously occupied by Mimi Day Spa
- 2,157 SF
- Available Immediately
- \$10.73/SF NNN

### **COMMUTER INFO**

- Minutes away from Washington DC
- Directly outside the Virginia Square-GMU Metro Station
- Walking distance to Ballston-MU and Clarendon Metro Stations
- 10-Minute drive to Court House and Rossyln Metro Stations, in addition to multiple commuter rails
- Easy access to Interstate 66
- Excellent Neighborhood Walk Score: 89 out of 100



## Market Overview

3-Mile Radius Arlington, VA



## Nearby Retailers

Within 1 Mile



## Nearby Retailers

Within 0.5 Miles



Arlington, VA



### For more information, please contact:

### Kelly Silverman

Senior Vice President 240.793.6821 kelly.silverman@cbre.com

© 2024 CBRE, Inc. All rights reserved. This information has been obtained from sources believed reliable, but has not been verified for accuracy or completeness. You should conduct a careful, independent investigation of the property and verify all information. Any reliance on this information is solely at your own risk. CBRE and the CBRE logo are service marks of CBRE, Inc. All other marks displayed on this document are the property of their respective owners, and the use of such logos does not imply any affiliation with or endorsement of CBRE. Photos herein are the pro