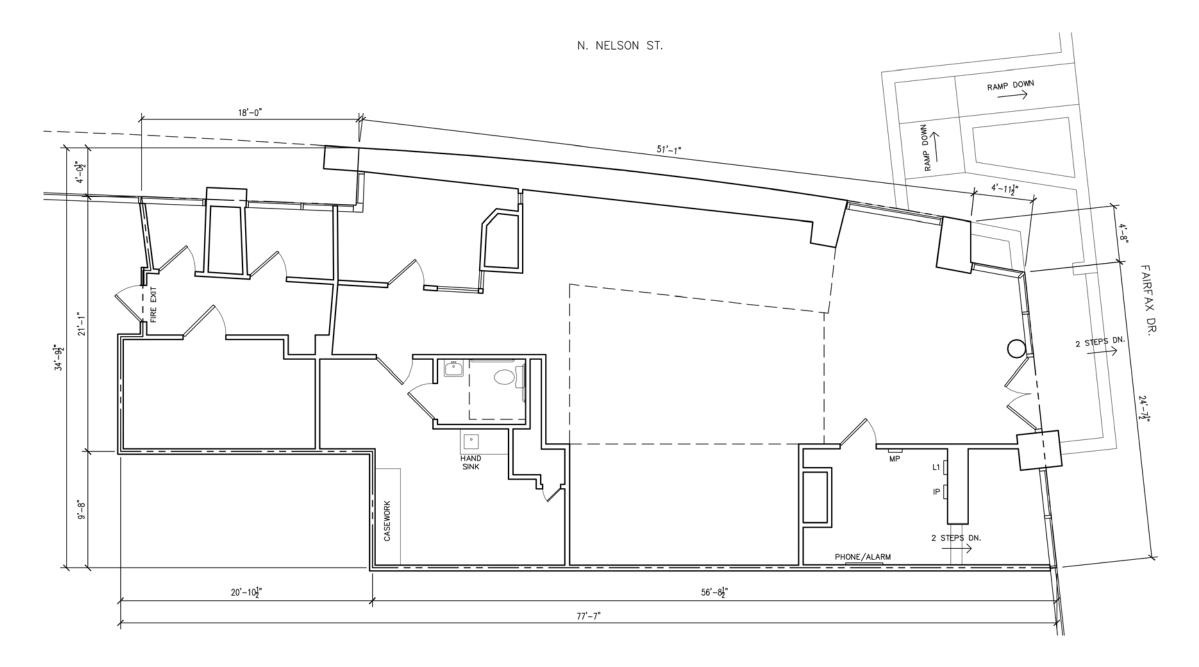

### LEASING DETAILS

- Located on the ground floor of Virginia Square Apartments
- Former Day Spa Space
- Previously occupied by Mimi Day Spa
- 2,157 SF
- Available Immediately
- \$10.73/SF NNN