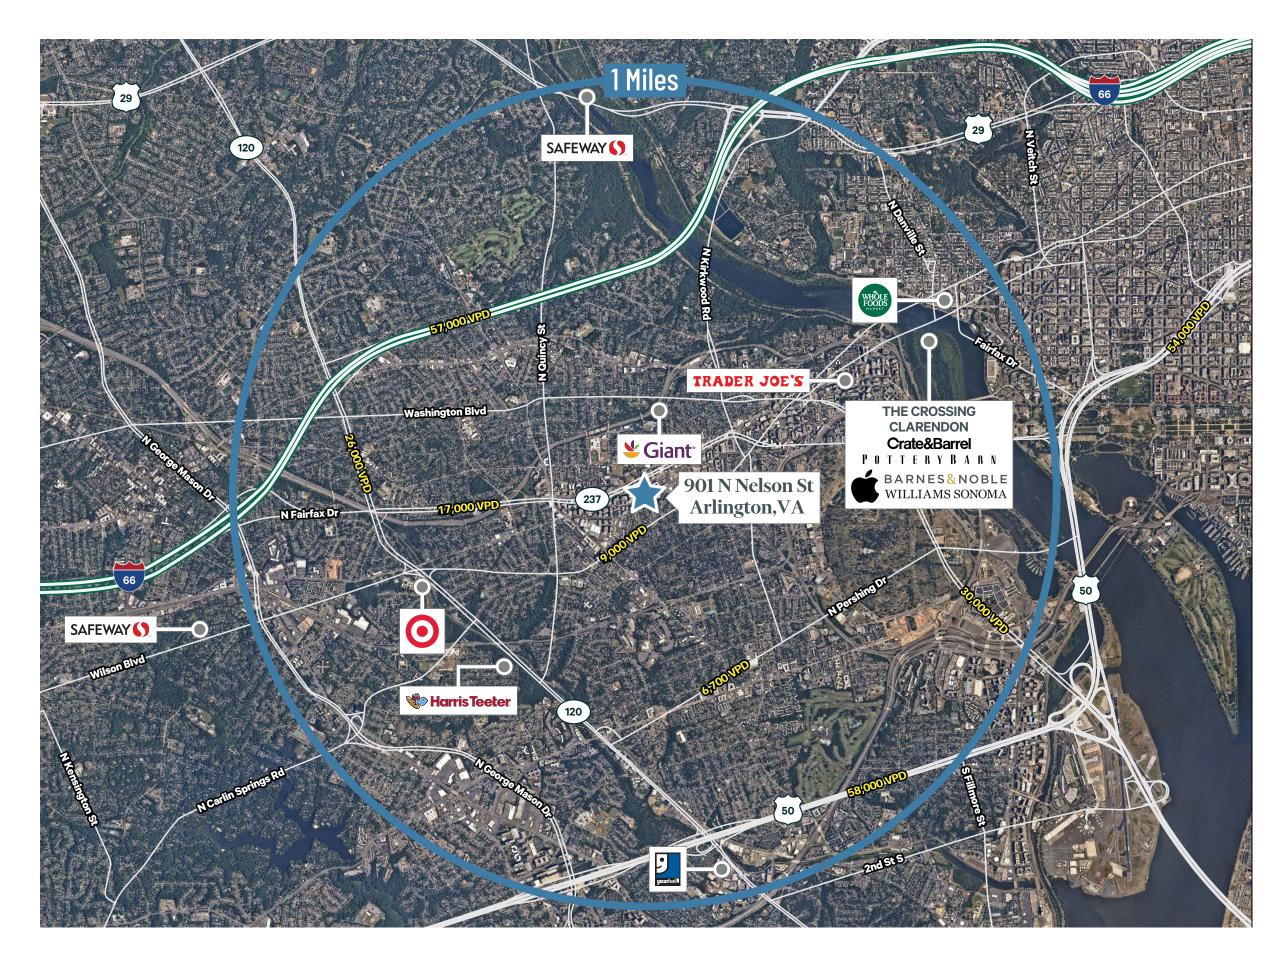

# 901 N Nelson St

Arlington, Virginia

Kelly Silverman 240.793.6821 kelly.silverman@cbre.com

### 2,157 SF - Former Day Spa Space Available Immediately

### LEASING DETAILS

- Located on the ground floor of Virginia Square Apartments
- Former Day Spa Space
- Previously occupied by Mimi Day Spa
- 2,157 SF
- Available Immediately
- \$10.73/SF NNN

### **COMMUTER INFO**

- Minutes away from Washington DC
- Directly outside the Virginia Square-GMU Metro Station
- Walking distance to Ballston-MU and Clarendon Metro Stations
- 10-Minute drive to Court House and Rossyln Metro Stations, in addition to multiple commuter rails
- Easy access to Interstate 66
- Excellent Neighborhood Walk Score: 89 out of 100



## Market Overview

3-Mile Radius Arlington, VA



## Nearby Retailers

Within 1 Mile



## Nearby Retailers

Within 0.5 Miles



Arlington, VA



### For more information, please contact:

### Kelly Silverman

Senior Vice President 240.793.6821 kelly.silverman@cbre.com

© 2024 CBRE, Inc. All rights reserved. This information has been obtained from sources believed reliable, but has not been verified for accuracy or completeness. You should conduct a careful, independent investigation of the property and verify all information. Any reliance on this information is solely at your own risk. CBRE and the CBRE logo are service marks of CBRE, Inc. All other marks displayed on this document are the property of their respective owners, and the use of such logos does not imply any affiliation with or endorsement of CBRE. Photos herein are the property of their respective owners. Use