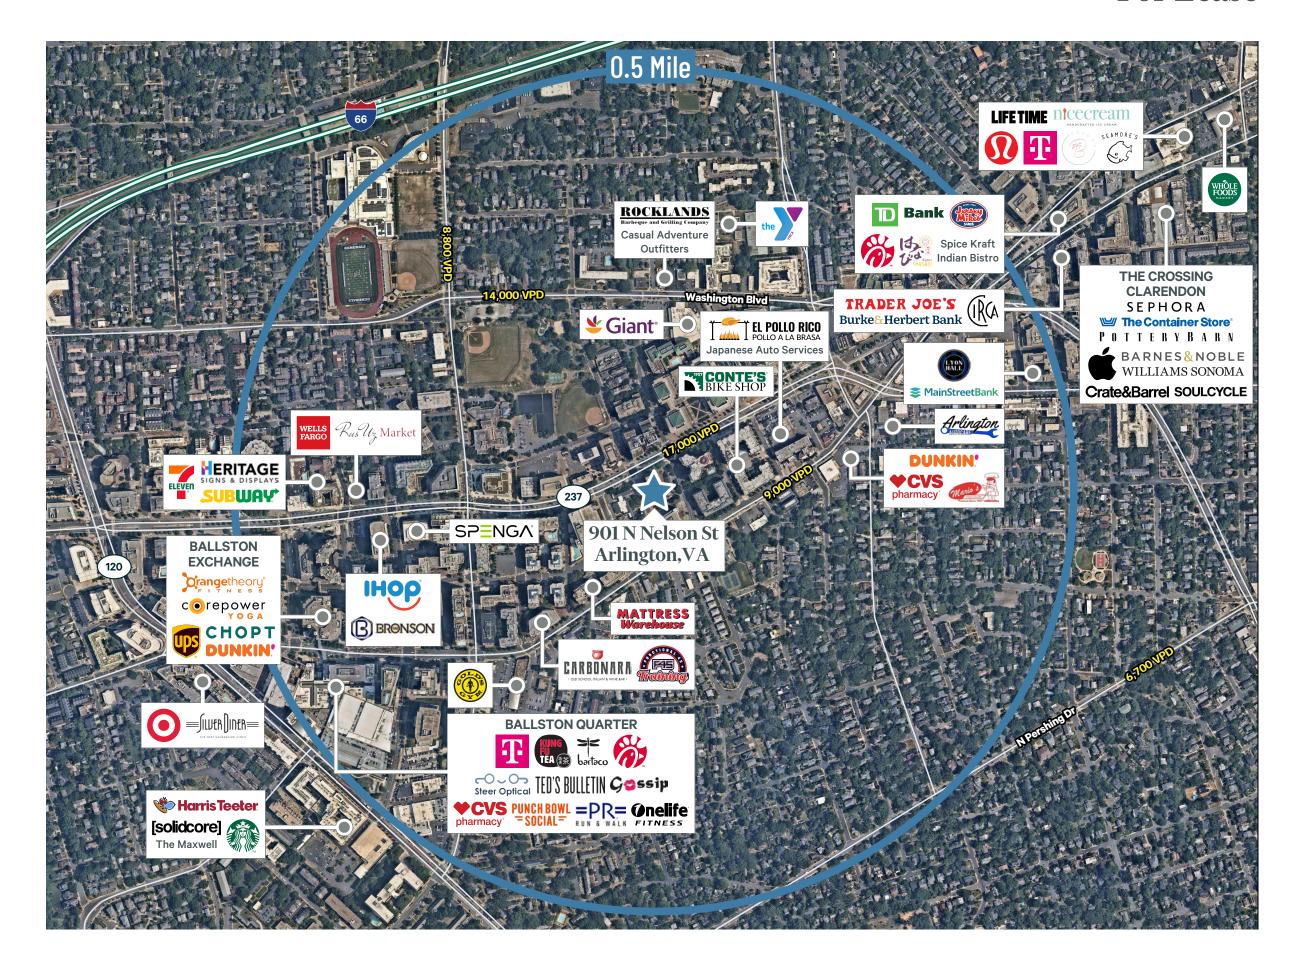

Kelly Silverman 240.793.6821 kelly.silverman@cbre.com

### 2,157 SF - Former Day Spa Space Available Immediately

### LEASING DETAILS

- Located on the ground floor of Virginia Square Apartments
- Former Day Spa Space
- Previously occupied by Mimi Day Spa
- 2,157 SF
- Available Immediately
- \$10.73/SF NNN

### **COMMUTER INFO**

- Minutes away from Washington DC
- Directly outside the Virginia Square-GMU Metro Station
- Walking distance to Ballston-MU and Clarendon Metro Stations
- 10-Minute drive to Court House and Rossyln Metro Stations, in addition to multiple commuter rails
- Easy access to Interstate 66
- Excellent Neighborhood Walk Score: 89 out of 100



## Market Overview

3-Mile Radius Arlington, VA



## Nearby Retailers

Within 1 Mile



## Nearby Retailers

Within 0.5 Miles



Arlington, VA



### For more information, please contact:

### Kelly Silverman

Senior Vice President 240.793.6821 kelly.silverman@cbre.com

© 2024 CBRE, Inc. All rights reserved. This information has been obtained from sources believed reliable, but has not been verified for accuracy or completeness. You should conduct a careful, independent investigation of the property and verify all information. Any reliance on this information is solely at your own risk. CBRE and the CBRE logo are service marks of CBRE, Inc. All other marks displayed on this document are the property of their respective owners, and the use of such logos does not imply any affiliation with or endorsement of CBRE. Photos herein are the property of their respective owners. Use of these images without the express writt