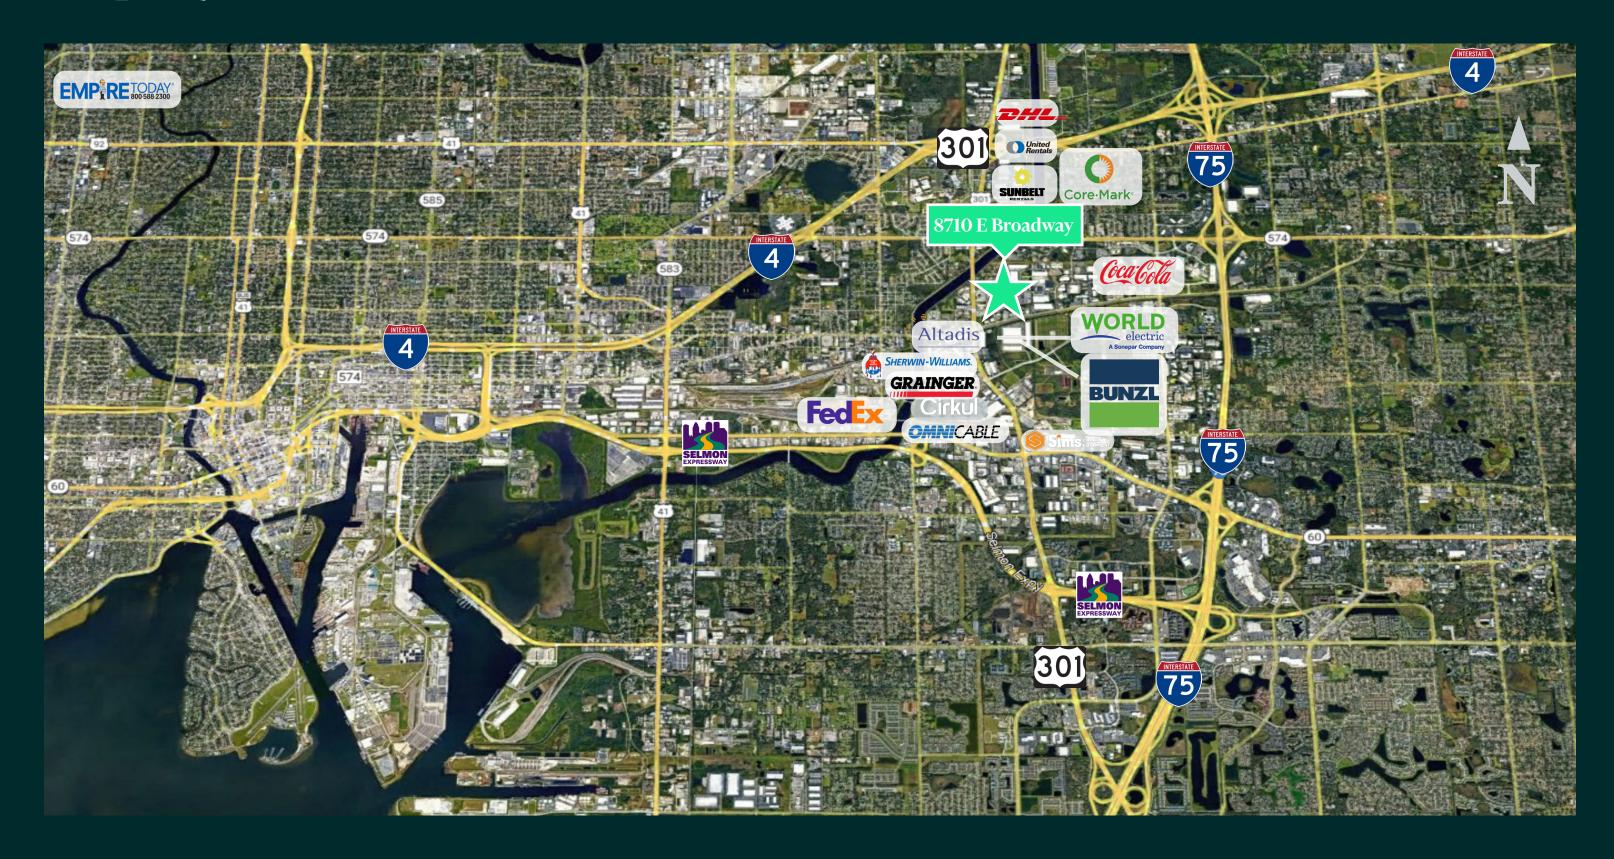

## 8710 E Broadway Avenue

Warehouse with Outside Storage in the East Tampa Submarket

8710 E Broadway Avenue Tampa, FL 33619 www.cbre.com/tampa

8710 E Broadway Avenue | Tampa, FL 33619

# Property Overview

- Zoned: Manufacturing
- Outside Storage Available
- +/- 2 Acres Total
- Available SF: 23,215 SF
- 1,281 SF Refurbished Office
- Minimum 18-20' Clear Height
- One ramp
- Four dock high doors
- Frontage on Broadway