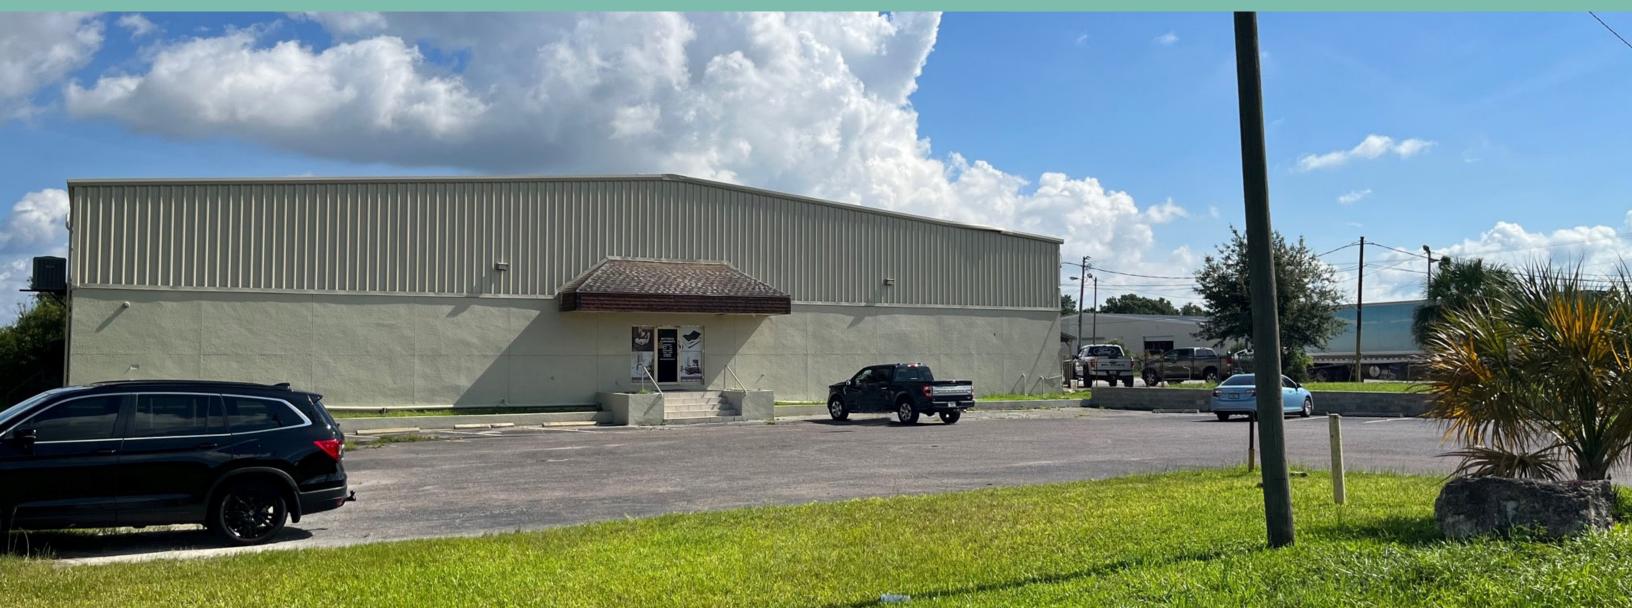

## 8710 E Broadway Avenue

Warehouse with Outside Storage in the East Tampa Submarket

8710 E Broadway Avenue Tampa, FL 33619 www.cbre.com/tampa

8710 E Broadway Avenue | Tampa, FL 33619

# Property Overview

- Zoned: Manufacturing
- Outside Storage Available
- +/- 2 Acres Total
- Available SF: 23,215 SF
- 1,281 SF Refurbished Office
- Minimum 18-20' Clear Height
- One ramp
- Four dock high doors
- Frontage on Broadway