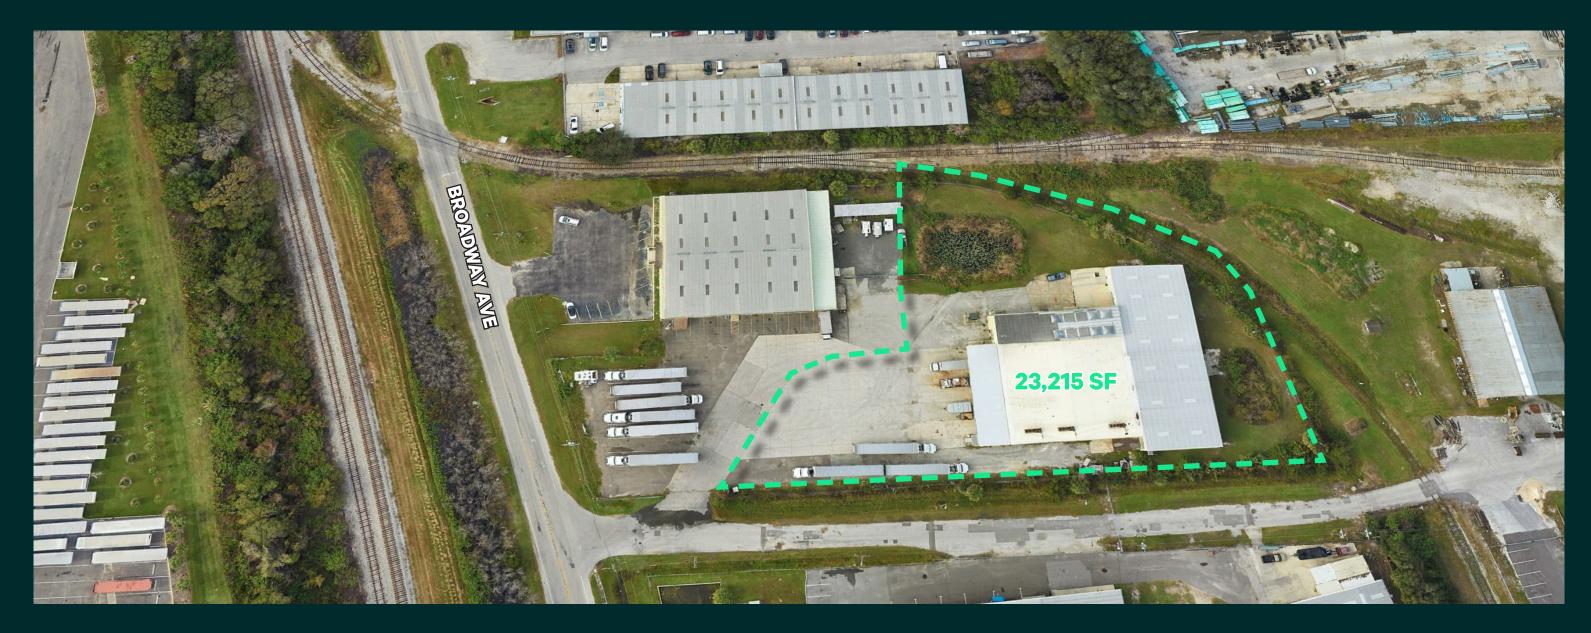

# Property Overview

- Zoned: Manufacturing
- Outside Storage Available
- +/- 2 Acres Total
- Available SF: 23,215 SF
- 1,281 SF Refurbished Office
- Minimum 18-20' Clear Height
- One ramp
- Four dock high doors
- Frontage on Broadway

### Property Aerial