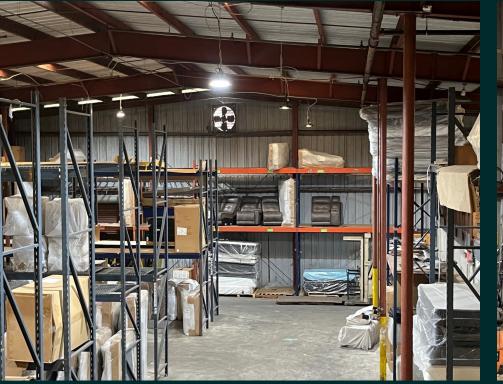

# Property Overview

- Zoned: Manufacturing
- Outside Storage Available
- +/- 2 Acres Total
- Available SF: 23,215 SF
- 1,281 SF Refurbished Office
- Minimum 18-20' Clear Height
- One ramp
- Four dock high doors
- Frontage on Broadway