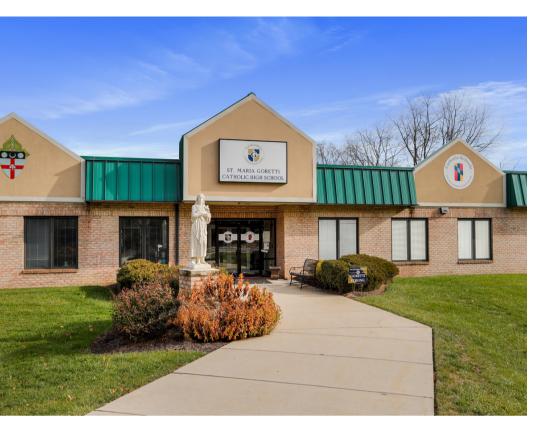

## **FOR LEASE**

18614 Crestwod Dr, Hagerstown I MD

\$14/SF

Situated in a strategic location in Hagerstown's north end, the admin/classroom building is 25,688 square feet and is currently operating as a high school having completed a seven figure renovation in 2021. It is leased to the Archdiocese of Baltimore through June 2024. The building offers multiple classrooms, administrative offices. a locker room area, and a cafeteria. The rear of the property has a well-maintained courtyard and is accessed by a parking lot. Based on current use, the space is ideal for an educational/training or day care business.