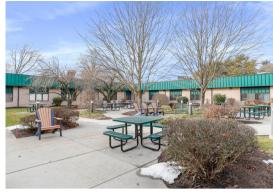

## **FOR LEASE**

18614 Crestwod Dr, Hagerstown I MD

\$14/SF

Situated in a strategic location in Hagerstown's north end, the admin/classroom building is 25,688 square feet and is currently operating as a high school having completed a seven figure renovation in 2021. It is leased to the Archdiocese of Baltimore through June 2024. The building offers multiple classrooms, administrative offices. a locker room area, and a cafeteria. The rear of the property has a well-maintained courtyard and is accessed by a parking lot. Based on current use, the space is ideal for an educational/training or day care business.