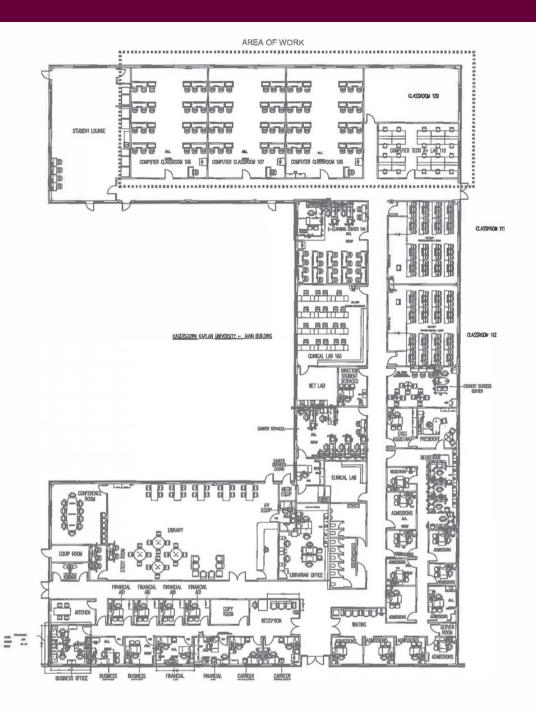

## **FOR LEASE**

18614 Crestwod Dr, Hagerstown I MD

\$14/SF

Situated in a strategic location in Hagerstown's north end, the admin/classroom building is 25,688 square feet and is currently operating as a high school having completed a seven figure renovation in 2021. It is leased to the Archdiocese of Baltimore through June 2024. The building offers multiple classrooms, administrative offices. a locker room area, and a cafeteria. The rear of the property has a well-maintained courtyard and is accessed by a parking lot. Based on current use, the space is ideal for an educational/training or day care business.