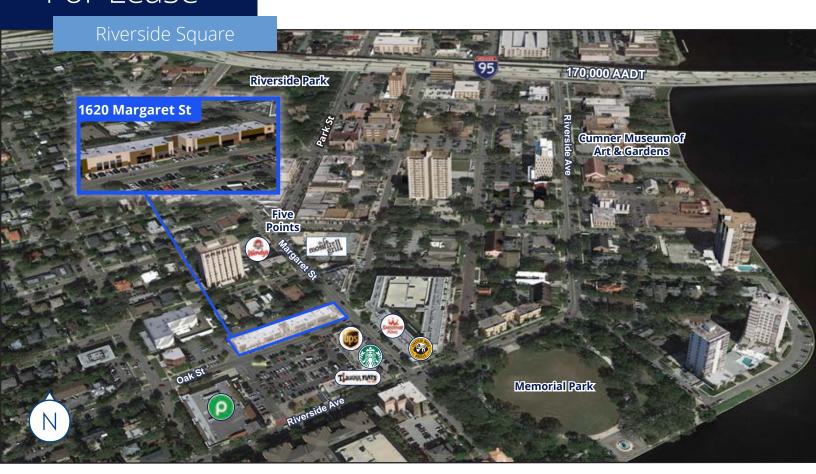

# Riverside Square

# 1620 Margaret Street Jacksonville, FL 32204

### **Property Highlights**

- 1,000± SF inline space available for lease
- 14,000± SF center in the heart of the Riverside shopping and dining district
- Join Al's Pizza, Firehouse Subs, SunTrust Bank, AT&T, SOL US Tanning, and more
- Just steps to Publix, Starbucks, highrise residences, trendy restaurants, historic Five Points, and Memorial Park in this walkable neighborhood
- Daytime population of 167,921 within three mile radius
- Close proximity to St. Vincent's Medical Center, a 20± acre complex including a 528-bed (and expanding) hospital and numerous specialty services
- Jacksonville downtown business district within two miles