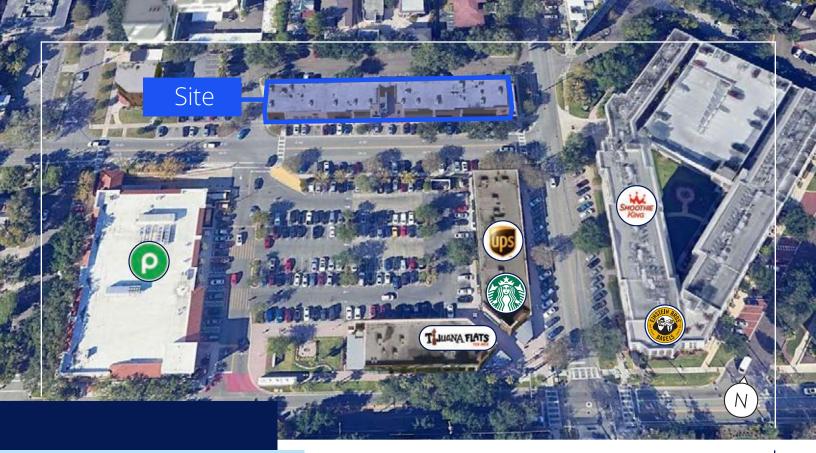

# For Lease

### **Property Highlights**

- 1,000± SF inline space available for lease
- 14,000± SF center in the heart of the Riverside shopping and dining district
- Join Al's Pizza, Firehouse Subs, SunTrust Bank, AT&T, SOL US Tanning, and more
- Just steps to Publix, Starbucks, highrise residences, trendy restaurants, historic Five Points, and Memorial Park in this walkable neighborhood
- Daytime population of 167,921 within three mile radius
- Close proximity to St. Vincent's Medical Center, a 20± acre complex including a 528-bed (and expanding) hospital and numerous specialty services
- Jacksonville downtown business district within two miles