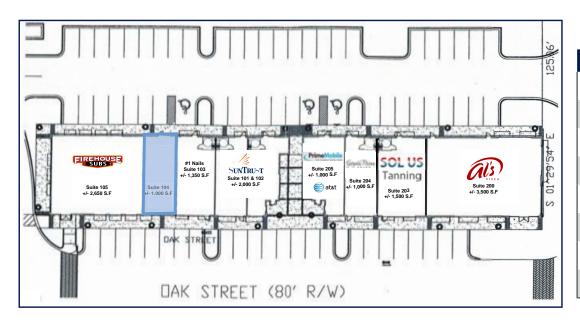

## Site Plan

### **Availability**

| Tenant            | SF    |
|-------------------|-------|
| Firehouse Subs    | 2,650 |
| Available         | 1,000 |
| Nail Salon        | 1,350 |
| SunTrust          | 2,000 |
| AT&T              | 1,000 |
| Gwynne Mims Salon | 1,000 |
| SOL US Tanning    | 1,500 |
| Al's Pizza        | 3,500 |