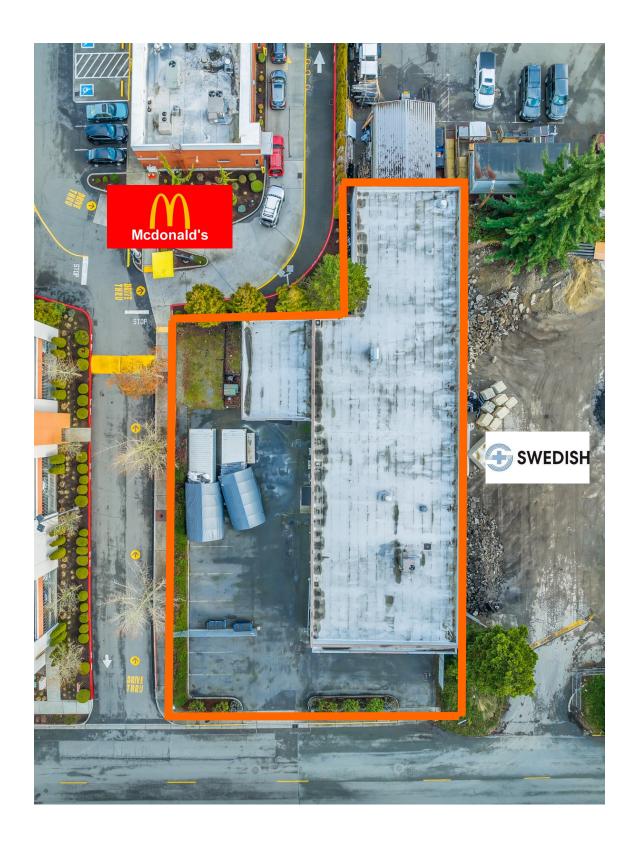

# **Edmonds Warehouse**

21431 72nd Ave W, Edmonds, WA 98026

### \$3,000,000.00

Excellent investment opportunity or owner user. Located near Swedish Hospital Edmonds Campus just off Hwy 99. General Commercial zoning allows for 75ft building height. Many uses possible in this mix of warehouse, office, and fenced paved yard. Two drive in, grade level loading doors. Warehouse ceiling height at 16 FT. Currently owner occupied.