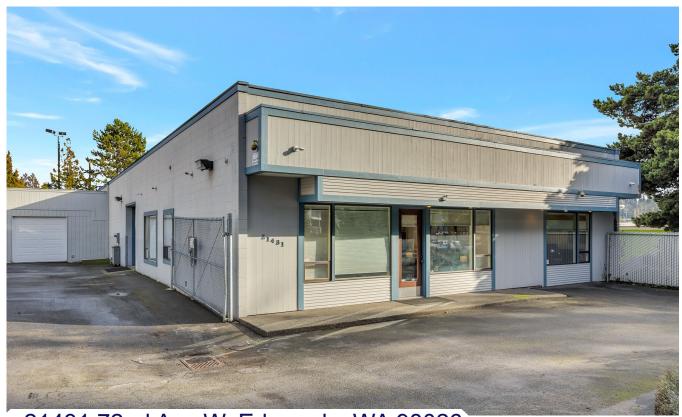

# **Edmonds Warehouse**

21431 72nd Ave W, Edmonds, WA 98026

### \$3,000,000.00

Excellent investment opportunity or owner user. Located near Swedish Hospital Edmonds Campus just off Hwy 99. General Commercial zoning allows for 75ft building height. Many uses possible in this mix of warehouse, office, and fenced paved yard. Two drive in, grade level loading doors. Warehouse ceiling height at 16 FT. Currently owner occupied.

#### **FEATURES**

Year Built: 1978 2 Grade level loading Square Feet: 7,555 Lot size: 15,682 SF Zoned: CG2 Fully Occupied/ NNN

**Joel Johnson** 425-248-1105 joelj@windermere.com Windermere Real Estate/North, Inc 4211 Alderwood Mall Blvd, Ste 110, Lynnwood, WA 98036 **Commercial Real Estate Services** 