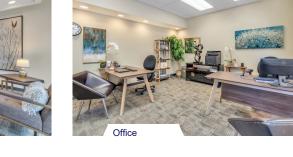

### \$3,000,000.00

Excellent investment opportunity or owner user. Located near Swedish Hospital Edmonds Campus just off Hwy 99. General Commercial zoning allows for 75ft building height. Many uses possible in this mix of warehouse, office, and fenced paved yard. Two drive in, grade level loading doors. Warehouse ceiling height at 16 FT. Currently owner occupied.

#### **FEATURES**

Year Built: 1978 2 Grade level loading Square Feet: 7,555 Lot size: 15,682 SF Zoned: CG2 Fully Occupied/ NNN

**Joel Johnson** 425-248-1105 joelj@windermere.com Windermere Real Estate/North, Inc 4211 Alderwood Mall Blvd, Ste 110, Lynnwood, WA 98036 **Commercial Real Estate Services** 