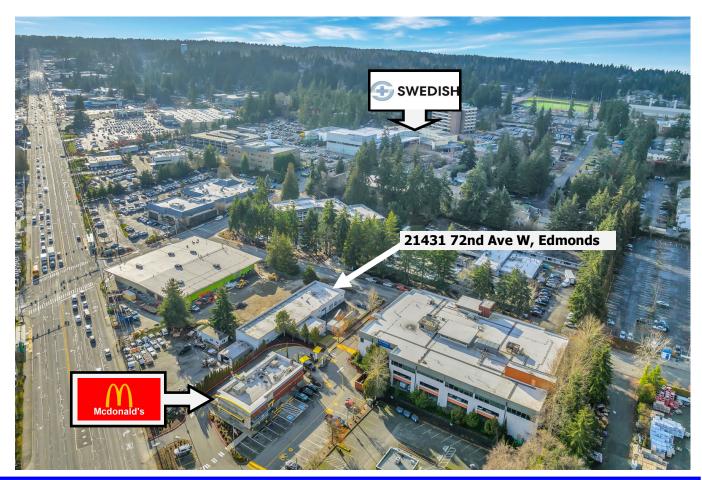

# **Edmonds Warehouse**

21431 72nd Ave W, Edmonds, WA 98026

### \$3,000,000.00

Excellent investment opportunity or owner user. Located near Swedish Hospital Edmonds Campus just off Hwy 99. General Commercial zoning allows for 75ft building height. Many uses possible in this mix of warehouse, office, and fenced paved yard. Two drive in, grade level loading doors. Warehouse ceiling height at 16 FT. Currently owner occupied.