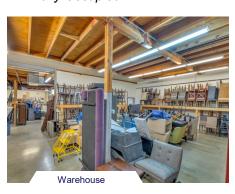

### \$3,000,000.00

Excellent investment opportunity or owner user. Located near Swedish Hospital Edmonds Campus just off Hwy 99. General Commercial zoning allows for 75ft building height. Many uses possible in this mix of warehouse, office, and fenced paved yard. Two drive in, grade level loading doors. Warehouse ceiling height at 16 FT. Currently owner occupied.

#### **FEATURES**

Year Built: 1978 2 Grade level loading Square Feet: 7,555 Lot size: 15,682 SF Zoned: CG2 Fully Occupied/ NNN

**Joel Johnson** 425-248-1105 joelj@windermere.com Windermere Real Estate/North, Inc 4211 Alderwood Mall Blvd, Ste 110, Lynnwood, WA 98036 **Commercial Real Estate Services** 