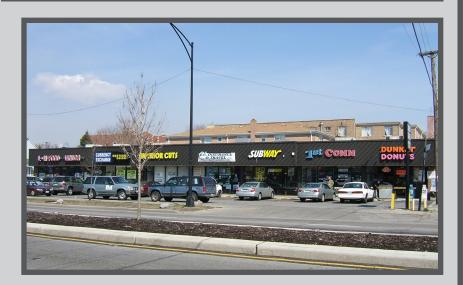

## Peterson Plaza Shopping Center Available for Lease

## 1,390 or 1,122 SF Retail Space Available

- 8,349 sq ft strip center at the stoplight corner of Peterson and Damen
- Parking lot for 16 cars, including two handicapped spaces
- Several sign boxes and pylon signage available
- Join Dunkin Donuts, Subway, a cellular dealer, insurance office and a liquor/ convenience store
- C2-2 Zoning