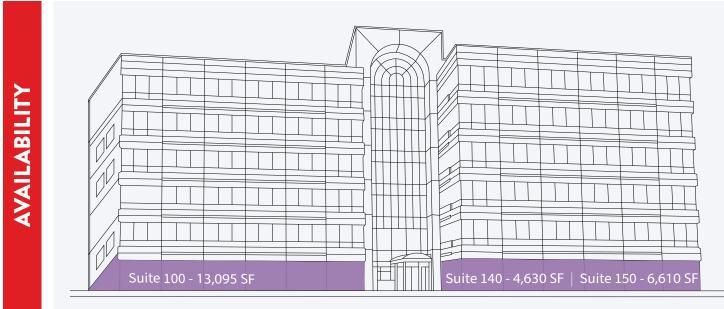

6-STORY, CLASS A OFFICE BUILDING LOCATED IN THE HEART OF HOUSTON'S AEROSPACE HUB



J A Billipp Company

Jones Lang LaSalle Brokerage, Inc.

#### **BUILDING HIGHLIGHTS**

- 4.6/1000 Parking
- New renovations to lobby and entrances
- Onsite security
- 30 min from William P. Hobby Airport
- Close proximity to Clear Lake Marketplace
- Adjacent to the Houston Spaceport











# TYPICAL FLOOR PLATE

### LOCATION

The Houston Spaceport includes areospace technology tenants with new facilities under construction:

1. Intuitive Machines (IM)

- 2. Collins Aerospace
- 3. Axiom Space



#### **DRIVE TIMES**

|    | NASA      | Deer Park  | Port of Houston | CBD/Downtown | Galleria   | Energy Corridor |
|----|-----------|------------|-----------------|--------------|------------|-----------------|
| •• | 3.8 miles | 8.6 miles  | 18 miles        | 21 miles     | 27 miles   | 40 miles        |
|    | 8 minutes | 15 minutes | 30 minutes      | 30 minutes   | 35 minutes | 40 minutes      |





#### FOR LEASING INFORMATION

**Chrissy Wilson** O: 713 888-4062 | C: 713 818-8672 chrissy.wilson@jll.com **Paul Frazier** O: 713 425-1827 | C: 713 501-4203 paul.frazier@jll.com