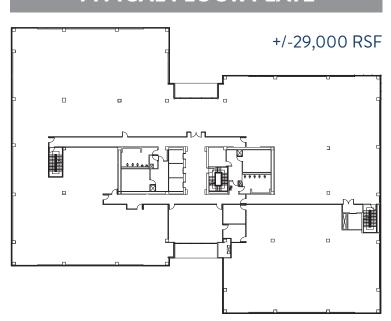

6-STORY, CLASS A OFFICE BUILDING LOCATED IN THE HEART OF HOUSTON'S AEROSPACE HUB



J A Billipp Company

Jones Lang LaSalle Brokerage, Inc.

#### **BUILDING HIGHLIGHTS**

- 4.6/1000 Parking
- New renovations to lobby and entrances
- Onsite security
- 30 min from William P. Hobby Airport
- Close proximity to Clear Lake Marketplace
- Adjacent to the Houston Spaceport











# TYPICAL FLOOR PLATE

### LOCATION

The Houston Spaceport includes areospace technology tenants with new facilities under construction:

1. Intuitive Machines (IM)

- 2. Collins Aerospace
- 3. Axiom Space



#### **DRIVE TIMES**

|    | NASA      | Deer Park  | Port of Houston | CBD/Downtown | Galleria   | Energy Corridor |
|----|-----------|------------|-----------------|--------------|------------|-----------------|
| •• | 3.8 miles | 8.6 miles  | 18 miles        | 21 miles     | 27 miles   | 40 miles        |
|    | 8 minutes | 15 minutes | 30 minutes      | 30 minutes   | 35 minutes | 40 minutes      |





#### FOR LEASING INFORMATION

**Chrissy Wilson** O: 713 888-4062 | C: 713 818-8672 chrissy.wilson@jll.com **Paul Frazier** O: 713 425-1827 | C: 713 501-4203 paul.frazier@