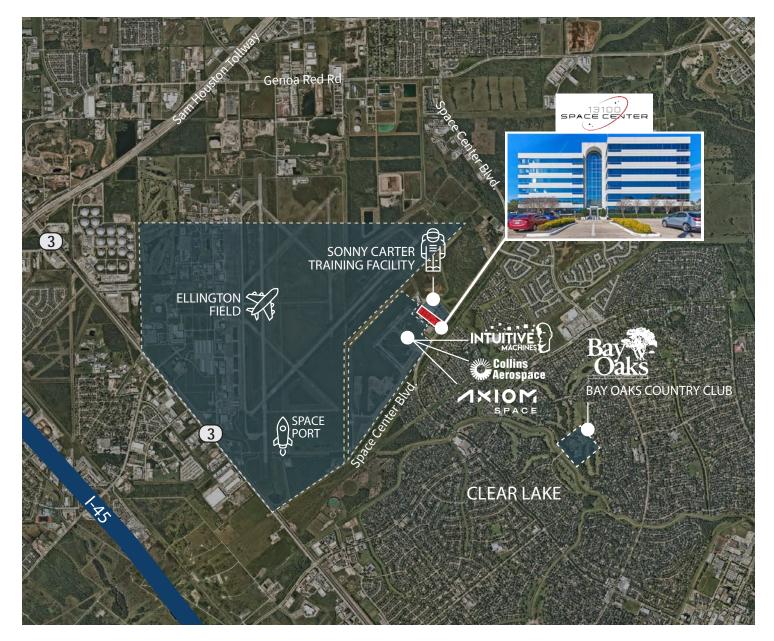

### LOCATION

The Houston Spaceport includes areospace technology tenants with new facilities under construction:

1. Intuitive Machines (IM)

- 2. Collins Aerospace
- 3. Axiom Space