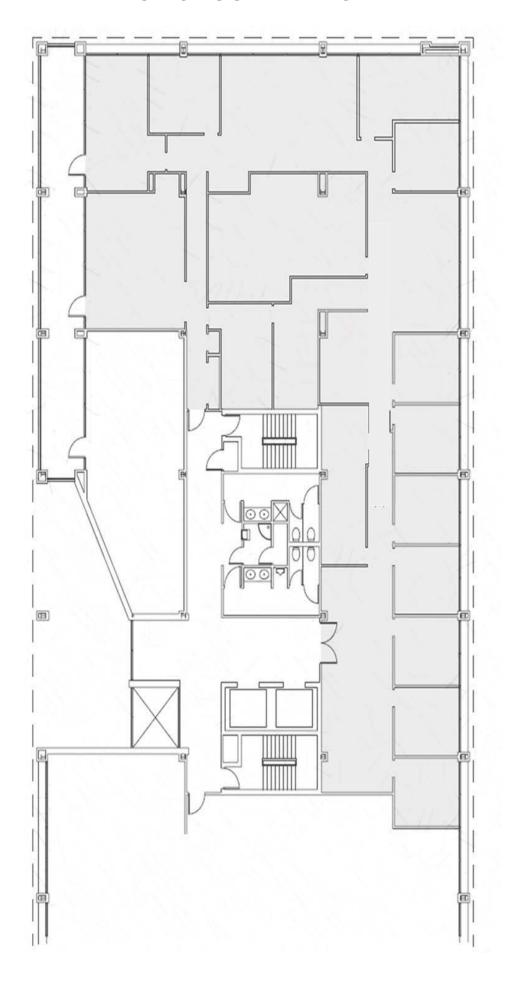

## **CLASS "A" OFFICE SPACE**

- Suite 201
- 5945 RSF
- \$16.50/RSF
- Full-Service Lease
- Second Floor
- 11 Private Offices
- 1 Large Conference Room
- 1 Small Conference Froom
- Server Room
- Break Area
- Large Bullpen Area with Partitions

## **SPACE IS SHADED IN GRAY**