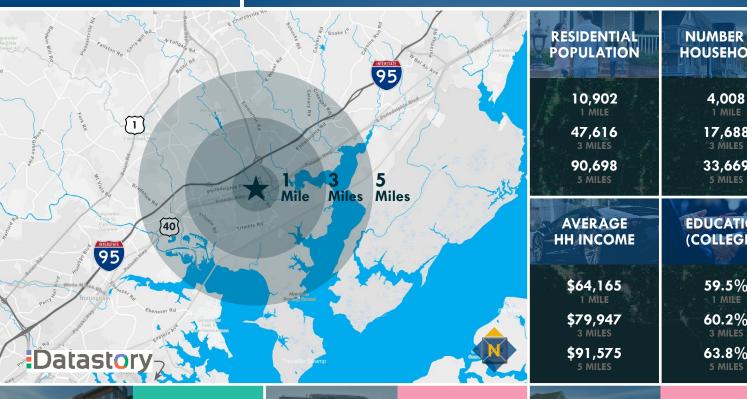

### LOCATION / DEMOGRAPHICS

1954 PULASKI HIGHWAY | EDGEWOOD, MARYLAND 21040

NUMBER OF HOUSEHOLDS

> 17,688 33,669

AVERAGE HH SIZE 2.71 2.69

AGE 32.5 35.1 3 MILE 37.0

MEDIAN

EDUCATION (COLLEGE+)

> 59.5% 60.2%

63.8%

**EMPLOYMENT** (AGE 16+ IN LABOR FORCE)

2.69

94.6%

93.0%

95.1%

DAYTIME POPULATION

8.842

40,214

71,355

2 MILES

LEARN MORE &

Metro Fusion is a young, diverse market made up of hard-working residents that are dedicated to climbing the ladders of their professional and social lives. They spend money readily unless saving.