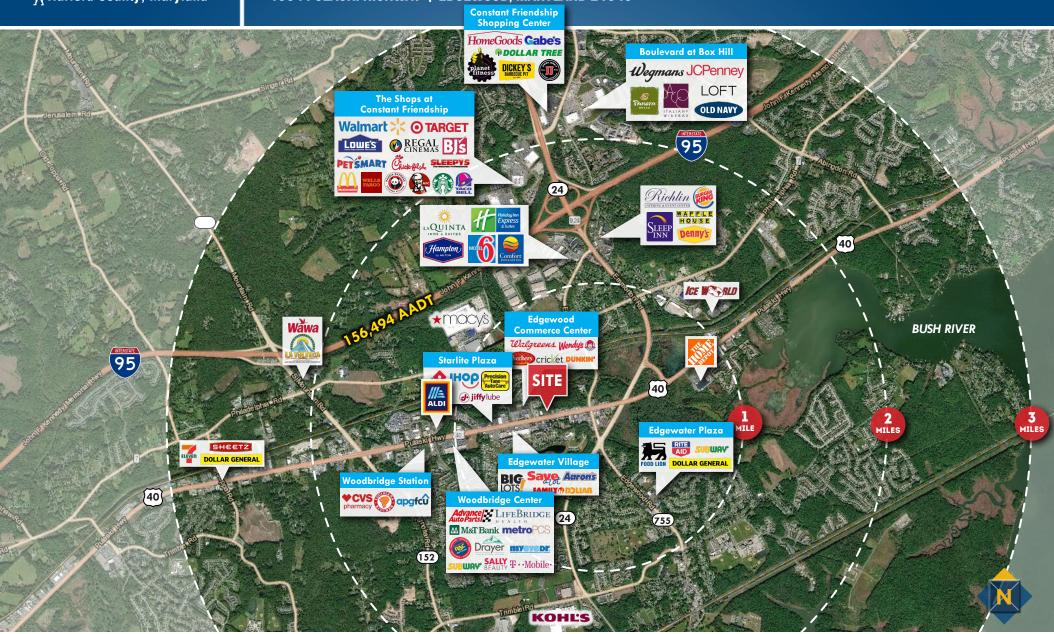

# FOR SALE Harford County, Maryland

### 1954 PULASKI HIGHWAY

EDGEWOOD, MARYLAND 21040

#### **AVAILABLE**

.71 Acres

**B3** (General Business District)

#### **SALE PRICE**

\$300,000

#### HIGHLIGHTS

- ► Located on Route 40
- **▶** Excellent Zoning
- ► Great opportunity for an end
- ► 26,551 AADT (Rt. 40)







# FOR SALE Harford County, Maryland

# TRADE AREA 1954 PULASKI HIGHWAY | EDGEWOOD, MARYLAND 21040





### FOR SALE Harford County, Maryland

### LOCATION / DEMOGRAPHICS

1954 PULASKI HIGHWAY | EDGEWOOD, MARYLAND 21040



NUMBER OF HOUSEHOLDS

> 17,688 33,669

AVERAGE HH SIZE 2.71 2.69

AGE 32.5 35.1 3 MILE 37.0

MEDIAN

EDUCATION (COLLEGE+)

> 59.5% 60.2%

63.8%

**EMPLOYMENT** (AGE 16+ IN LABOR FORCE)

2.69

94.6%

93.0%

95.1%

DAYTIME POPULATION

8.842

40,214

71,355

2 MILES

LEARN MORE &

Metro Fusion is a young, diverse market made up of hard-working residents that are dedicated to climbing the ladders of their professional and social lives. They spend money readily unless saving.

2.65 **AVERAGE HH SIZE** 

29.3 MEDIAN AGE

\$35.700 MEDIAN HH INCOME



These married-couple families spend a lot of time on the go and therefore tend to eat out regularly. When at home, weekends are