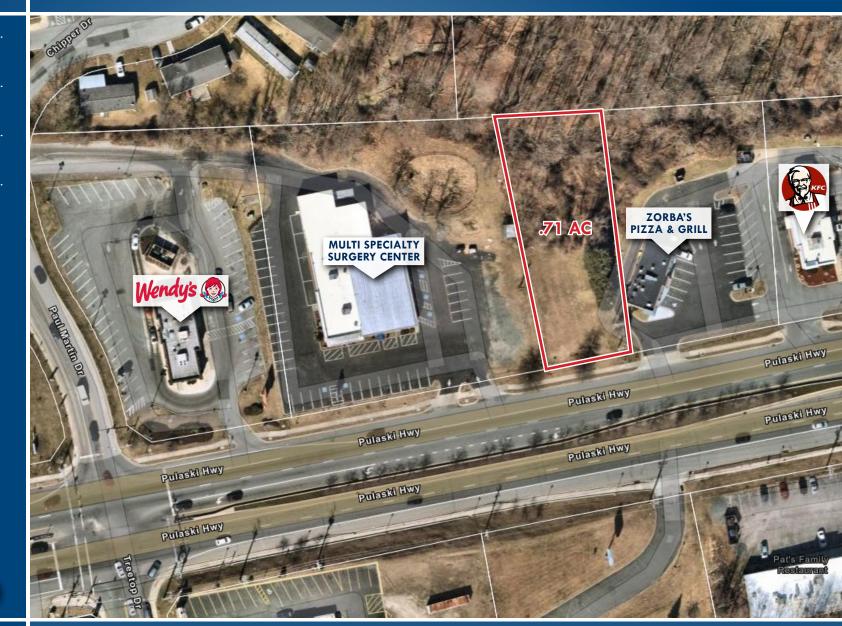

#### **AVAILABLE**

.71 Acres

**B3** (General Business District)

#### HIGHLIGHTS

- ► Located on Route 40
- **▶** Excellent Zoning
- ► Great opportunity for an end
- ► 26,551 AADT (Rt. 40)