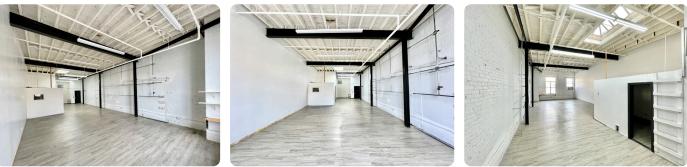

oklyn, this property offers versatility with ground-floor access, double-width doors, and striking glass frontage for excellent visibility. With polished concrete floors, private restrooms, and a heating unit for year-round comfort in each unit, the building provides a modern, functional setup. Spanning two floors, this property is suited for businesses seeking a flexible, efficient space for operations, a showroom, or a creative studio.



Polished Concrete Floors Heating Units in Each Space Private Restrooms

## 1st Floor | 4,060 SF









## 2nd Floor | 1,200 SF

**TERM** 1-5 Years

TERM

1-5 Years

**RENTAL RATE Upon Request** 

**RENTAL RATE** 

Upon Request

**SPACE USE** Office/Flex

CONDITION Partial Build-Out

CONDITION

Shell Space

**AVAILABILITY** Now

AVAILABILITY

Now







SPACE USE

Office/Flex

## 2nd Floor | 1,200 SF



Sam Hamway | 🕓 (917) 270-5120 | 🖂 sam.hamway@reqce.com Benjamin Schanzer (🕓 (914) 364-3628 | 🖾 benjamin.schanzer@regce.com