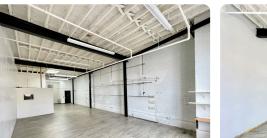

Brooklyn, this property offers versatility with ground-floor access, double-width doors, and striking glass frontage for excellent visibility. With polished concrete floors, private restrooms, and a heating unit for year-round comfort in each unit, the building provides a modern, functional setup. Spanning two floors, this property is suited for businesses seeking a flexible, efficient space for operations, a showroom, or a creative studio.



Polished Concrete Floors Heating Units in Each Space Private Restrooms

## 1st Floor | 4,060 SF









## 2nd Floor | 1,200 SF

**TERM** 1-5 Years

TERM

1-5 Years

**RENTAL RATE Upon Request** 

**RENTAL RATE** 

Upon Request

**SPACE USE** Office/Flex

CONDITION Partial Build-Out

CONDITION

Shell Space

**AVAILABILITY** Now

AVAILABILITY

Now







SPACE USE

Office/Flex

## 2nd Floor | 1,200 SF



Sam Hamway | 🕓 (917) 270-5120 | 🖂 sam.hamway@reqce.com Benjamin Schanzer (🕓 (914) 364-3628 | 🖾 benjamin.schanzer@regce.com