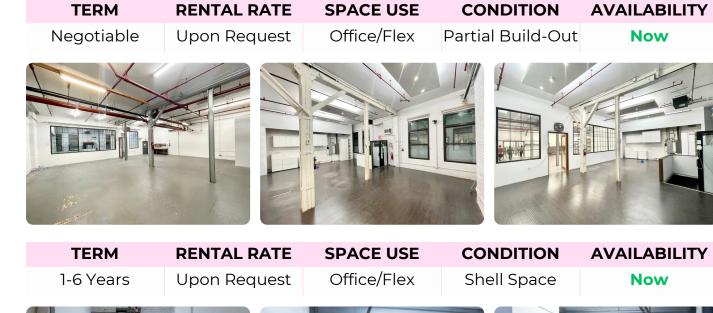

## 1st Floor | 4,060 SF

## 2nd Floor | 1,200 SF

**TERM** 1-5 Years

TERM

1-5 Years

**RENTAL RATE Upon Request** 

**RENTAL RATE** 

Upon Request

**SPACE USE** Office/Flex

CONDITION Partial Build-Out

CONDITION

Shell Space

**AVAILABILITY** Now

AVAILABILITY

Now

SPACE USE

Office/Flex