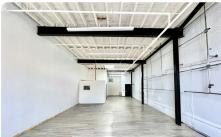

rooklyn, this property offers versatility with ground-floor access, double-width doors, and striking glass frontage for excellent visibility. With polished concrete floors, private restrooms, and a heating unit for year-round comfort in each unit, the building provides a modern, functional setup. Spanning two floors, this property is suited for businesses seeking a flexible, efficient space for operations, a showroom, or a creative studio.



Polished Concrete Floors Heating Units in Each Space Private Restrooms

## 1st Floor | 4,060 SF









## 2nd Floor | 1,200 SF

**TERM** 1-5 Years

TERM

1-5 Years

**RENTAL RATE Upon Request** 

**RENTAL RATE** 

Upon Request

**SPACE USE** Office/Flex

CONDITION Partial Build-Out

CONDITION

Shell Space

**AVAILABILITY** Now

AVAILABILITY

Now







SPACE USE

Office/Flex

## 2nd Floor | 1,200 SF



Sam Hamway | 🕓 (917) 270-5120 | 🖂 sam.hamway@reqce.com Benjamin Schanzer (🕓 (914) 364-3628 | 🖾 benjamin.schanzer@regce.com