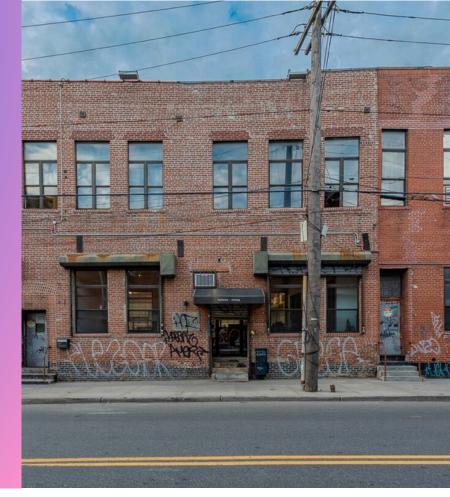

## REQCE 503-517 Johnson Ave

Office/Flex Spaces Available in Brooklyn

Located at 503-517 Johnson Ave in Brooklyn, this property offers versatility with ground-floor access, double-width doors, and striking glass frontage for excellent visibility. With polished concrete floors, private restrooms, and a heating unit for year-round comfort in each unit, the building provides a modern, functional setup. Spanning two floors, this property is suited for businesses seeking a flexible, efficient space for operations, a showroom, or a creative studio.