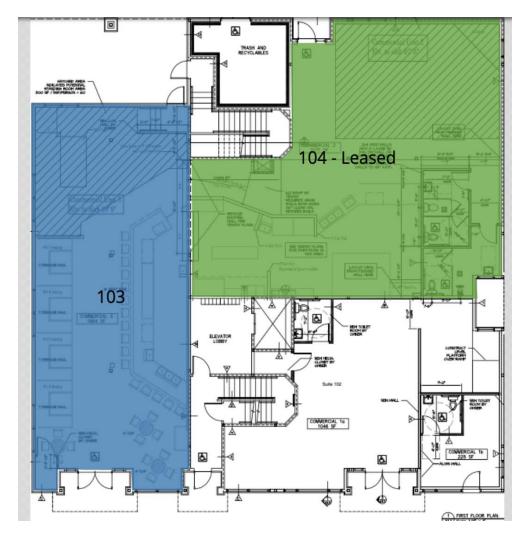

# FLOOR PLAN OPTION 1

8 Jenkins Court, Durham, NH 03824

We obtained the information above from sources we believe to be reliable. However, we have not verified its accuracy and make no guarantee, warranty or representation about it. It is submitted subject to the possibility of errors, omissions, change of price, rental or other conditions, prior sale, lease or financing, or withdrawal without notice. We include projections, opinions, assumptions or estimates for example only, and they may not represent current or future performance of the property. You and your tax and legal advisors should conduct your own investigation of the property and transaction.