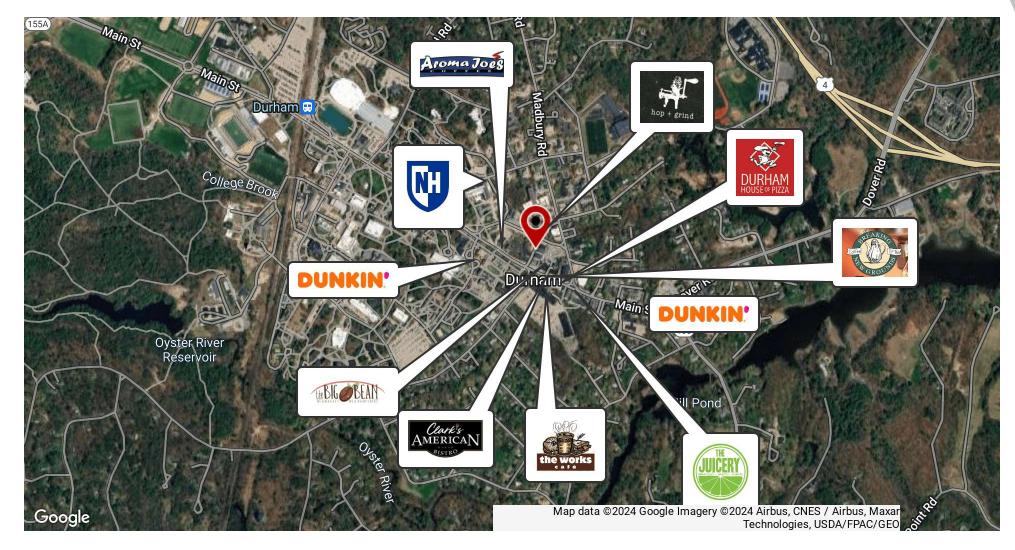

### **LOCATION DESCRIPTION**

Downtown Durham is the heart of this college town. With close proximity to most of the academic buildings as well as where most of the off campus housing, the area is bustling for most of the year. Durham has some of the best demographics in the area and one of the most populated communities for over half the year. This building sits in the heart of it all with close prximity to 3 municipal lots and plenty of short term street parking on Main St., Jenkins Ct., and Pettee Brooke.