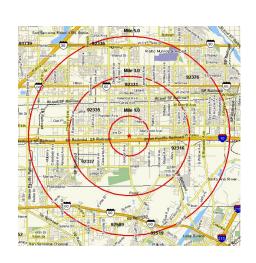

| Description                        | 1 Mile   | 3 Miles  | 5 Miles   |
|------------------------------------|----------|----------|-----------|
| Population                         |          |          |           |
| 2029 Projection                    | 17,176   | 149,104  | 343,449   |
| 2024 Estimate                      | 16,814   | 146,803  | 335,388   |
| 2020 Census                        | 16,700   | 146,781  | 332,591   |
|                                    |          |          |           |
| 2024 Est. Average Household Income | \$83,523 | \$93,110 | \$101,831 |