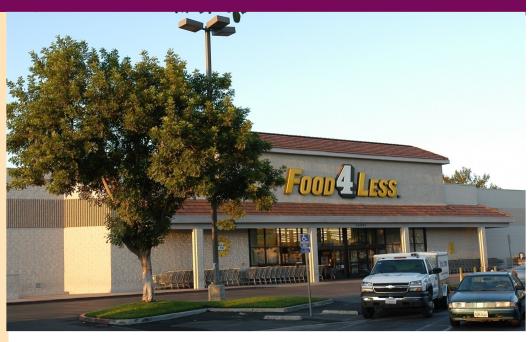

#### Location

SEC Valley Blvd. & Sierra Ave. along Interstate 10 (San Bernardino Fwy) Sierra I-10 Urban Interchange Across from Major Kaiser Permanente Facility Fontana, CA

Total Size 300,000 sf. GLA

Anchor Tenants
Food 4 Less
dd's Discount