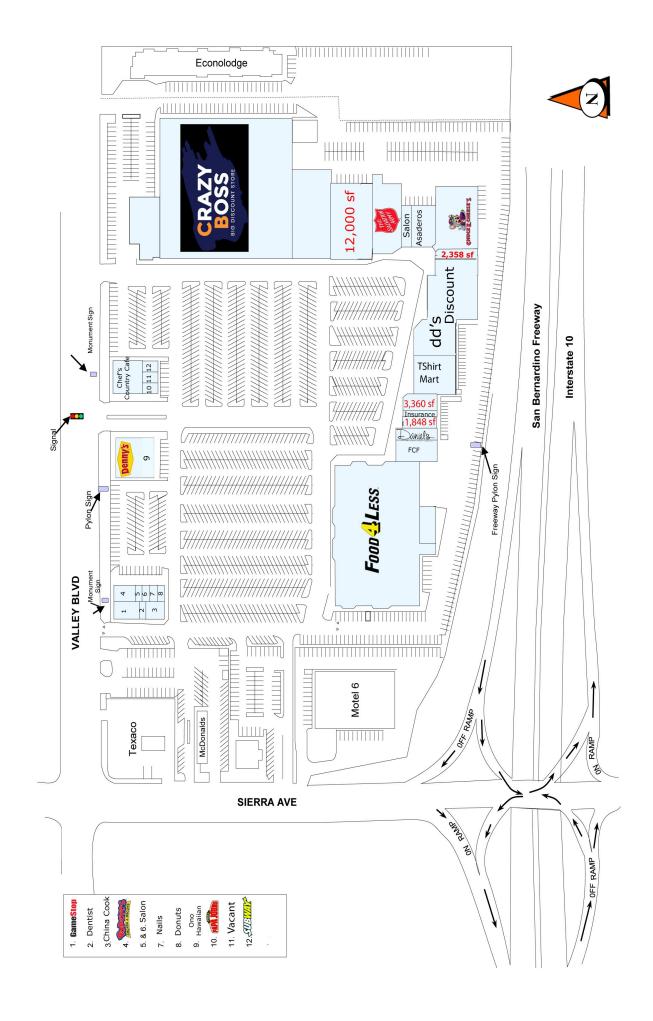

#### Location

SEC Valley Blvd. & Sierra Ave. along Interstate 10 (San Bernardino Fwy) Sierra I-10 Urban Interchange Across from Major Kaiser Permanente Facility Fontana, CA

Total Size 300,000 sf. GLA

Anchor Tenants
Food 4 Less
dd's Discount

**AVAILABLE** 2,358 sf., 1,848 sf. 3,360 sf. & 12,000 sf.

### **Chain Tenants**

Bank of America, Chuck E. Cheese's, Daniel's Jewelers, Denny's, Game Stop, Ono Hawaiian BBQ Papa Johns, Popeye's, Salvation Army, Subway