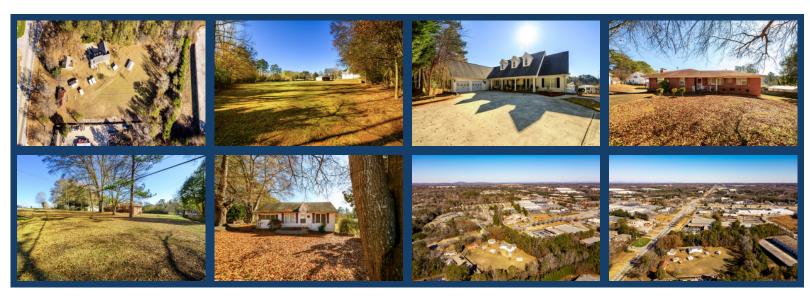

1397, 1401, & 1405 Buford Hwy, Buford, GA 30518

3 Parcel Assemblage

## **Property Features**

3.27 Acres with 281' of road frontage on Buford Hwy near the Hwy 20 Intersection in Buford! Other retailers nearby are NAPA auto, Bridal retail center, Bella Beauty, Walgreens, and the Buford Mall! Hardees, Wendys, Firehouse, are currently in place and a and Chick-fil-a is coming SOON! The property comes with 3 Homes in place, Cleared LEVEL landscaping and Topography, PLUS gravity flow SEWER located in rear onsite! This PREMIUM site can be Zoned C-2 (Currently Residential) with so many possible uses like a Retail center, CC Storage, Drive though Out parcels and MORE! Call Bill for more Details. 770-480-5674