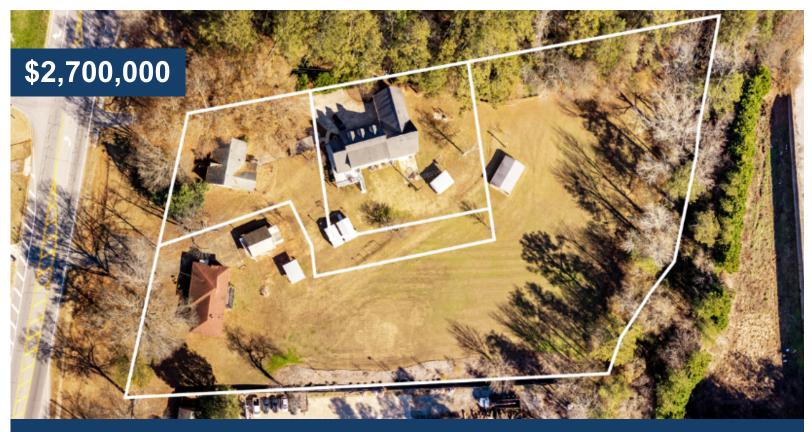

1397, 1401, & 1405 Buford Hwy, Buford, GA 30518

3 Parcel Assemblage

## **Property Features**

3.27 Acres with 281' of road frontage on Buford Hwy near the Hwy 20 Intersection in Buford! Other retailers nearby are NAPA auto, Bridal retail center, Bella Beauty, Walgreens, and the Buford Mall! Hardees, Wendys, Firehouse, are currently in place and a and Chick-fil-a is coming SOON! The property comes with 3 Homes in place, Cleared LEVEL landscaping and Topography, PLUS gravity flow SEWER located in rear onsite! This PREMIUM site can be Zoned C-2 (Currently Residential) with so many possible uses like a Retail center, CC Storage, Drive though Out parcels and MORE! Call Bill for more Details. 770-480-5674