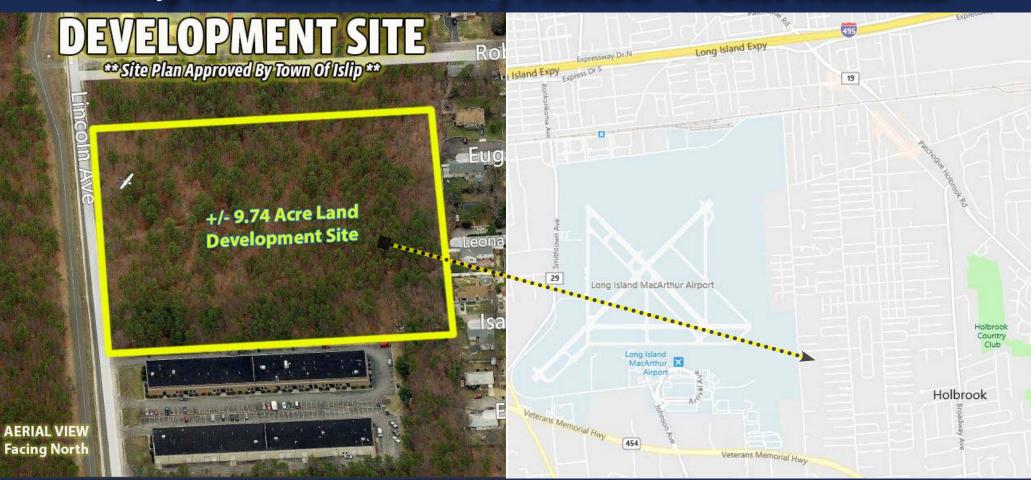

**DEVELOPMENT SITE** Ideal Corporate Headquarters

THIS +/- 9.74 ACRE LOT ALLOWS FOR UP TO +/- 121,800 SF OF BUILDABLE SQUARE FOOTAGE.

A GREAT OPPOTUNITY TO BUILD TWO (2) +/- 60,9000 SF INDUSTRIAL BUILDINGS WITH +/- 30' CLEAR CEILING HEIGHT AND PLENTY OF LOADING

**GREAT FRONTAGE** 

CLOSE PROXIMITY TO VETERANS MEMORIAL HWY., SUNRISE HWY., LI MAC ARTHUR AIRPORT AND RONKONKOMA LIRR STATION

**EASY ACCESS TO ALL MAJOR HIGHWAYS** 

SITE PLAN / SURVEY ATTACHED

**\*\*** Site Plan Approved By Town Of Islip **\*\*** 

## 1420 LINCOLN AVE., HOLBROOK, NY 11741