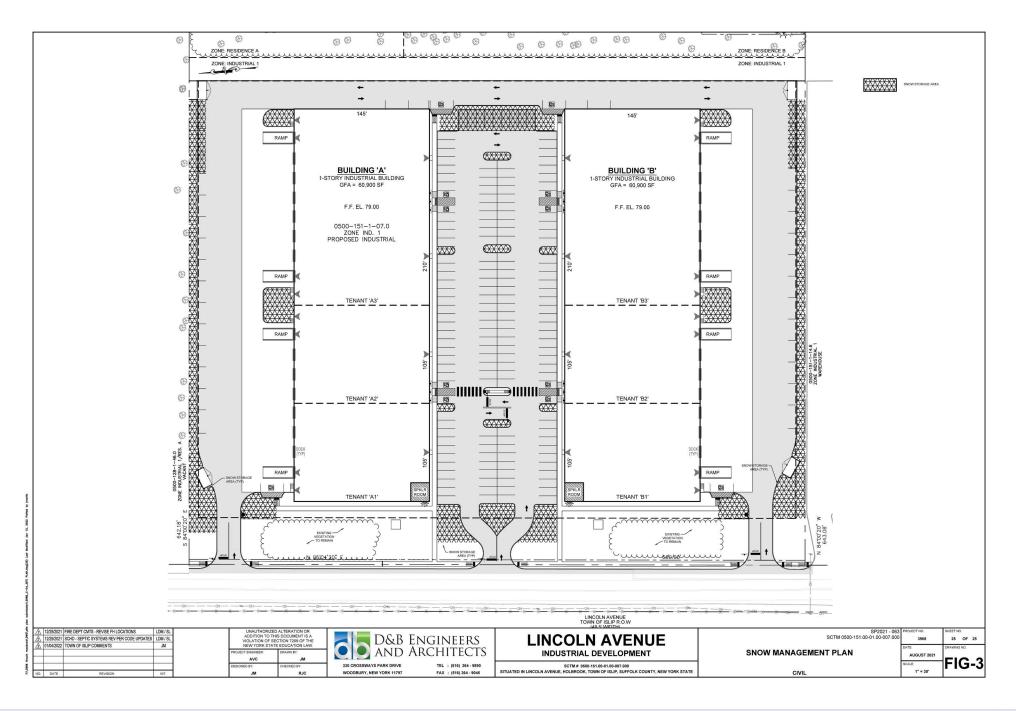

**DEVELOPMENT SITE** Ideal Corporate Headquarters

THIS +/- 9.74 ACRE LOT ALLOWS FOR UP TO +/- 121,800 SF OF BUILDABLE SQUARE FOOTAGE.

A GREAT OPPOTUNITY TO BUILD TWO (2) +/- 60,9000 SF INDUSTRIAL BUILDINGS WITH +/- 30' CLEAR CEILING HEIGHT AND PLENTY OF LOADING

ZONED L-1 INDUSTIRAL, THIS SITE ALLOWS FOR AN ARRAY OF USES INCLUDING WAREHOUSING, MANUFACTURING, DISTRIBUTION, OFFICE, R&D, ETC.

**REAL ESTATE TAX ABATEMENT MAY BE AVAILABLE FOR QUALIFIED USER (TOWN OF ISLIP / SUFFOLK COUNTY IDA)** 

## **PROPOSED SITE PLAN - APPROVED BY TOWN OF ISLIP!**