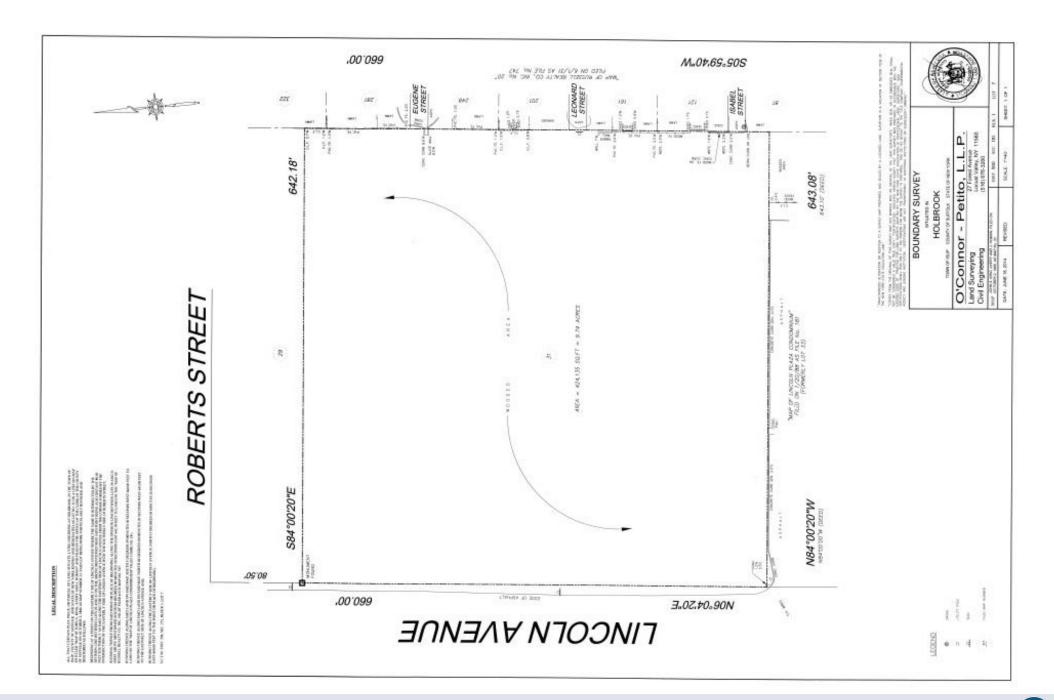

**GREAT FRONTAGE** 

CLOSE PROXIMITY TO VETERANS MEMORIAL HWY., SUNRISE HWY., LI MAC ARTHUR AIRPORT AND RONKONKOMA LIRR STATION

**EASY ACCESS TO ALL MAJOR HIGHWAYS** 

SITE PLAN / SURVEY ATTACHED

**\*\*** Site Plan Approved By Town Of Islip **\*\*** 

## 1420 LINCOLN AVE., HOLBROOK, NY 11741