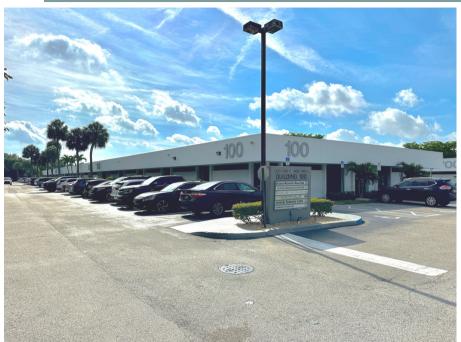

## FOR SALE

16244 S MILITARY TRL #140 | DELRAY BEACH FL | 33484

## **HIGHLIGHTS**:

- 1,262 SF
- QUARTERLY MAINTENANCE: \$1,672.31
- THE BUILDING WAS NEWLY PAINTED
- ROOF WAS REPLACED IN RECENT YEARS
- 5 OFFICES/MEDICAL ROOMS
- LARGE RECEPTION AREA
- LARGE ADMIN ROOM, WITH KITCHEN AREA & STORAGE
- CONVENIENTLY LOCATED ACROSS THE STREET FROM DELRAY MEDICAL HOSPITAL