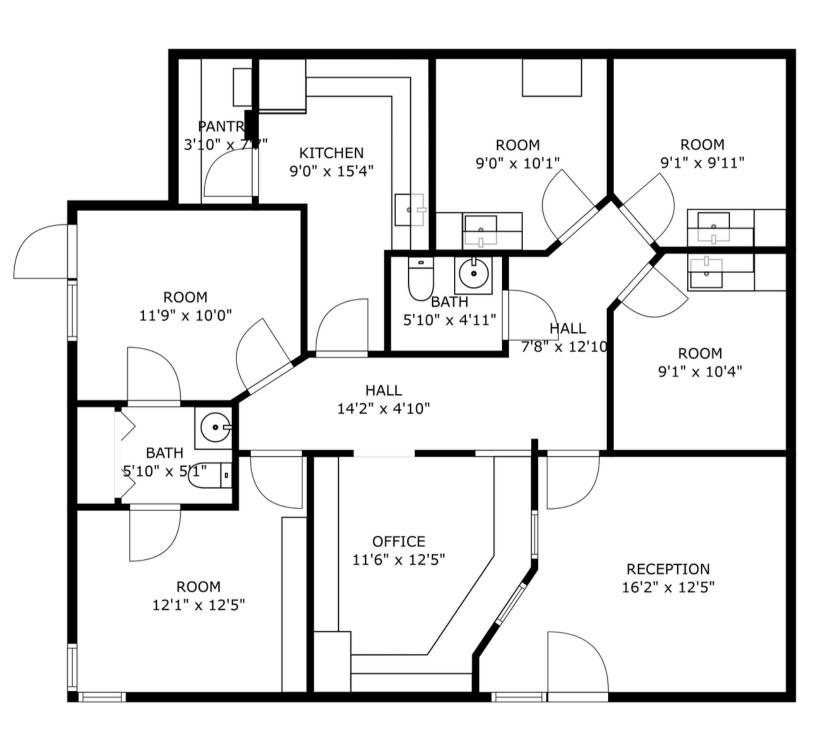

## **HIGHLIGHTS**:

- 1,262 SF
- QUARTERLY MAINTENANCE: \$1,672.31
- THE BUILDING WAS NEWLY PAINTED
- ROOF WAS REPLACED IN RECENT YEARS
- 5 OFFICES/MEDICAL ROOMS
- LARGE RECEPTION AREA
- LARGE ADMIN ROOM, WITH KITCHEN AREA & STORAGE
- CONVENIENTLY LOCATED ACROSS THE STREET FROM DELRAY MEDICAL HOSPITAL