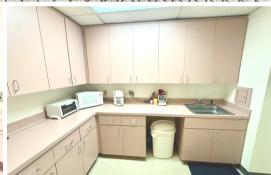

## **HIGHLIGHTS**:

- 1,262 SF
- QUARTERLY MAINTENANCE: \$1,672.31
- THE BUILDING WAS NEWLY PAINTED
- ROOF WAS REPLACED IN RECENT YEARS
- 5 OFFICES/MEDICAL ROOMS
- LARGE RECEPTION AREA
- LARGE ADMIN ROOM, WITH KITCHEN AREA & STORAGE
- CONVENIENTLY LOCATED ACROSS THE STREET FROM DELRAY MEDICAL HOSPITAL