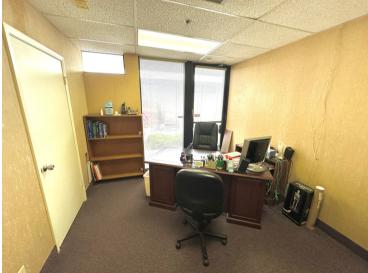

## **HIGHLIGHTS**:

- 1,262 SF
- QUARTERLY MAINTENANCE: \$1,672.31
- THE BUILDING WAS NEWLY PAINTED
- ROOF WAS REPLACED IN RECENT YEARS
- 5 OFFICES/MEDICAL ROOMS
- LARGE RECEPTION AREA
- LARGE ADMIN ROOM, WITH KITCHEN AREA & STORAGE
- CONVENIENTLY LOCATED ACROSS THE STREET FROM DELRAY MEDICAL HOSPITAL