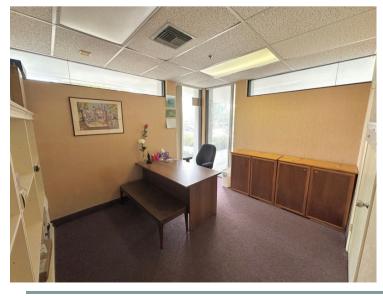

## **HIGHLIGHTS**:

- 1,262 SF
- QUARTERLY MAINTENANCE: \$1,672.31
- THE BUILDING WAS NEWLY PAINTED
- ROOF WAS REPLACED IN RECENT YEARS
- 5 OFFICES/MEDICAL ROOMS
- LARGE RECEPTION AREA
- LARGE ADMIN ROOM, WITH KITCHEN AREA & STORAGE
- CONVENIENTLY LOCATED ACROSS THE STREET FROM DELRAY MEDICAL HOSPITAL