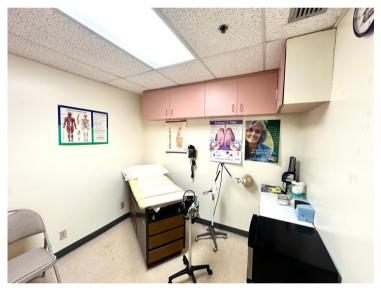

## **HIGHLIGHTS**:

- 1,262 SF
- QUARTERLY MAINTENANCE: \$1,672.31
- THE BUILDING WAS NEWLY PAINTED
- ROOF WAS REPLACED IN RECENT YEARS
- 5 OFFICES/MEDICAL ROOMS
- LARGE RECEPTION AREA
- LARGE ADMIN ROOM, WITH KITCHEN AREA & STORAGE
- CONVENIENTLY LOCATED ACROSS THE STREET FROM DELRAY MEDICAL HOSPITAL