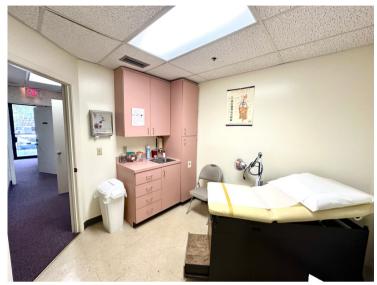

## **HIGHLIGHTS**:

- 1,262 SF
- QUARTERLY MAINTENANCE: \$1,672.31
- THE BUILDING WAS NEWLY PAINTED
- ROOF WAS REPLACED IN RECENT YEARS
- 5 OFFICES/MEDICAL ROOMS
- LARGE RECEPTION AREA
- LARGE ADMIN ROOM, WITH KITCHEN AREA & STORAGE
- CONVENIENTLY LOCATED ACROSS THE STREET FROM DELRAY MEDICAL HOSPITAL