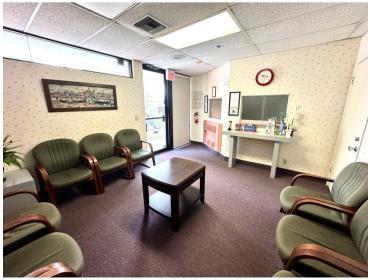

## **HIGHLIGHTS**:

- 1,262 SF
- QUARTERLY MAINTENANCE: \$1,672.31
- THE BUILDING WAS NEWLY PAINTED
- ROOF WAS REPLACED IN RECENT YEARS
- 5 OFFICES/MEDICAL ROOMS
- LARGE RECEPTION AREA
- LARGE ADMIN ROOM, WITH KITCHEN AREA & STORAGE
- CONVENIENTLY LOCATED ACROSS THE STREET FROM DELRAY MEDICAL HOSPITAL