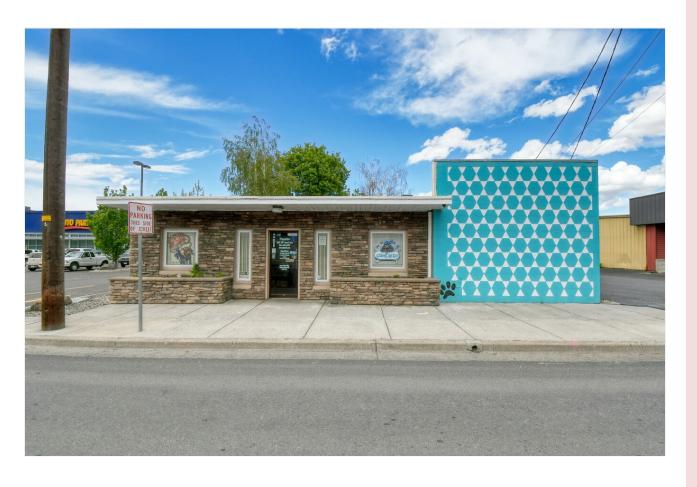

1901 SW Court Ave, Pendleton, OR 97801

Price: \$590,000

#### 1901 SW Court Ave, Pendleton, OR 97801

This commercial building is an excellent opportunity for businesses looking to increase their visibility and attract more customers. With 65 feet of frontage on the bustling Court Avenue, the building is perfectly positioned to catch the attention of passing foot and vehicle traffic, making it an ideal choice for establishing or expanding your business. The building itself boasts a versatile layout, featuring numerous rooms, and a notable highlight is that nearly every room comes equipped with plumbing, providing convenience and flexibility for various business purposes. Whether you're envisioning a restaurant, medical clinic, spa, salon, retail store, or office space, the existing plumbing infrastructure simplifies your setup process.

65 feet of frontage on the bustling Court Avenue nearly every room comes equipped with plumbing 15 dedicated parking spots reserved exclusively for your clientele

1901 SW Court Ave, Pendleton, OR 97801