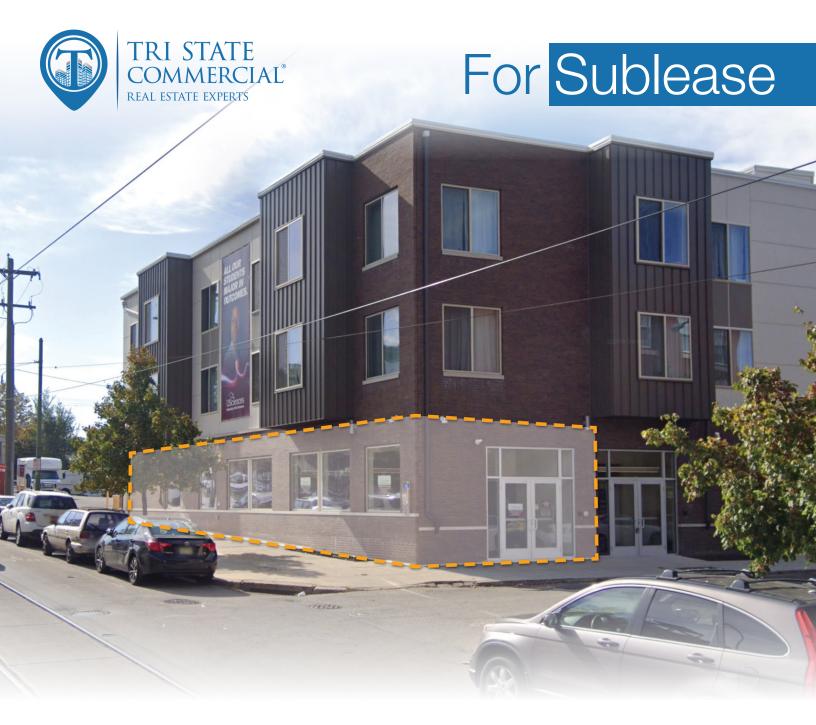

# Turn Key Retail/Office Suite 2,700 SF | 4619 Woodland Ave

4619 Woodland Avenue • Philadelphia • PA

Call: 215-300-9688

#### Main Highlights

- Turn-key retail/office suite
- > 2,700 SF
- Constructed in 2016
- Soft corner location
- Surrounded by market rate and student housing
- Located near St. Joseph's University City
   Campus (formally University of the Sciences)

FOR SUBLEASE • 1 Unit • 2,700 SF

Call: 215-300-9688