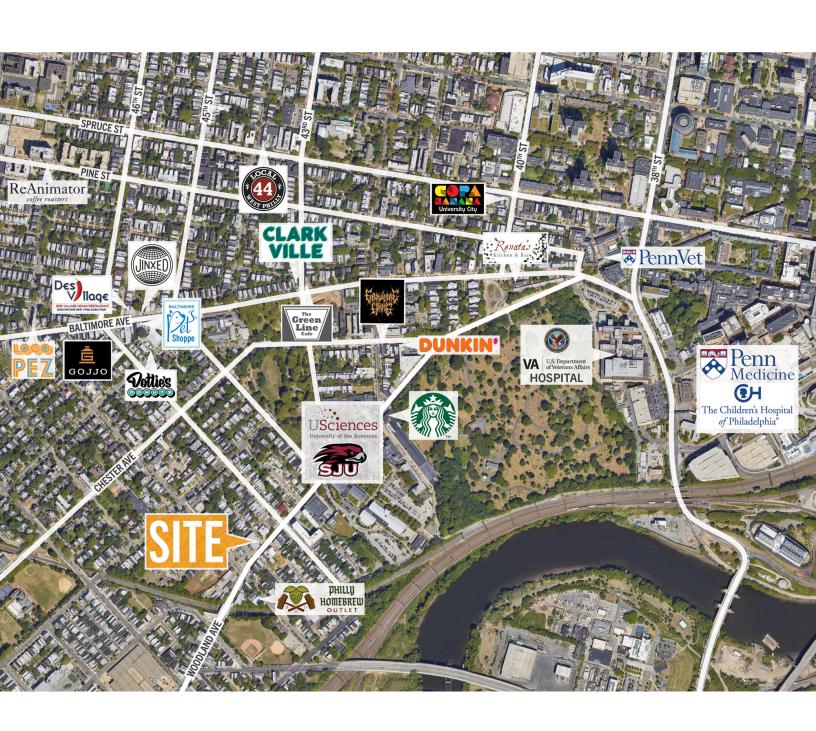

#### **Location Overview**

Located in West Philadelphia near St. Joseph's University City Campus, at the corner of Woodland Avenue & S Markoe Street.Nearby tenants include Loco Pez, Clarkville, Starbucks, The Green Line Cafe, Dunkin', Four Worlds Bakery, Dottie's Donuts and much more.

#### **Location Aerial**

4619 Woodland Avenue, Philadelphia, PA 19143

FOR SUBLEASE • 1 Unit • 2,700 SF

Call: 215-300-9688

Steve Jeffries
215.300.9688
steve.j@tristatecr.com

Broker is relying on Landlord or other Landlord-supplied sources for the accuracy of said information and has no knowledge of the accuracy of it. Broker makes no representation and/or warranty, expressed or implied, as to the accuracy of such information.