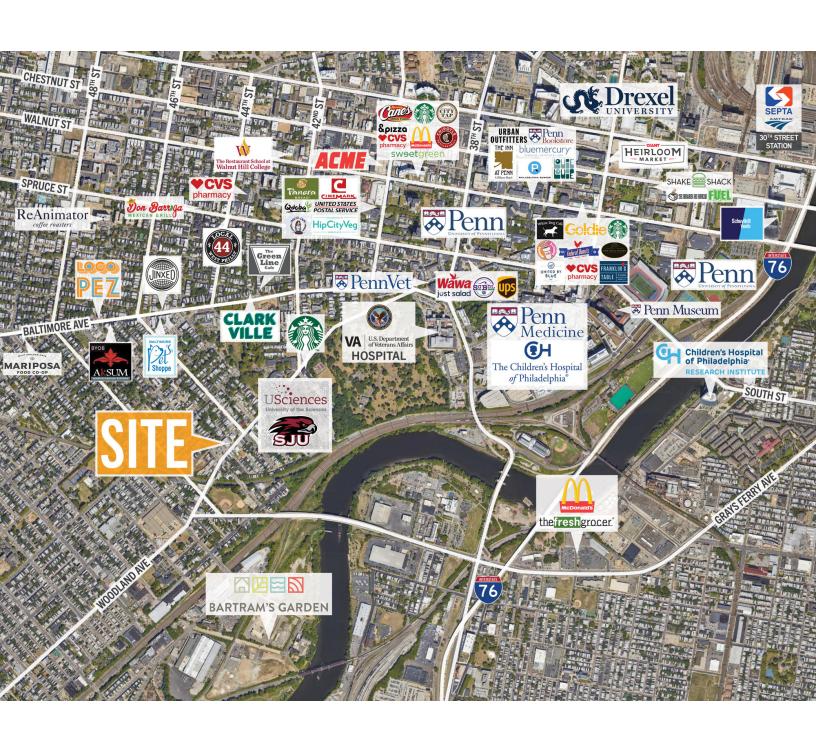

#### **Location Overview**

Located in West Philadelphia near St. Joseph's University City Campus, at the corner of Woodland Avenue & S Markoe Street.Nearby tenants include Loco Pez, Clarkville, Starbucks, The Green Line Cafe, Dunkin', Four Worlds Bakery, Dottie's Donuts and much more.

#### Site Aerial

4619 Woodland Avenue, Philadelphia, PA 19143

FOR SUBLEASE • 1 Unit • 2,700 SF

Call: 215-300-9688

Steve Jeffries
215.300.9688
steve.j@tristatecr.com

Broker is relying on Landlord or other Landlord-supplied sources for the accuracy of said information and has no knowledge of the accuracy of it. Broker makes no representation and/or warranty, expressed or implied, as to the accuracy of such information.

#### **Location Aerial**

4619 Woodland Avenue, Philadelphia, PA 19143

FOR SUBLEASE • 1 Unit • 2,700 SF

Call: 215-300-9688

Steve Jeffries
215.300.9688
steve.j@tristatecr.com

Broker is relying on Landlord or other Landlord-supplied sources for the accuracy of said information and has no knowledge of the accuracy of it. Broker makes no representation and/or warranty, expressed or implied, as to the accuracy of such information.