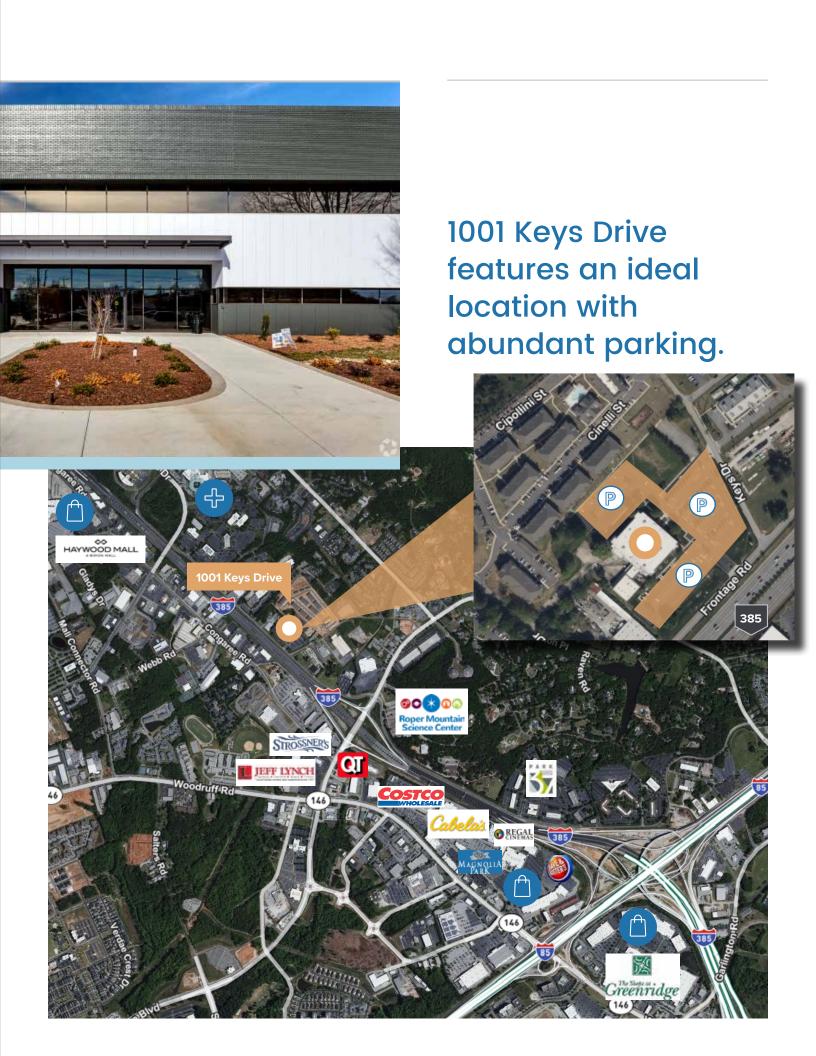

### 

KEYS DRIVE

Office Space For Sale or Lease

1001 Keys Drive is conveniently located off of Frontage Road in close proximity to Haywood Road with easy access to 1<del>11</del>385 and 1-85.

### **Parking**

6/1,000 SF

# Convenient Location