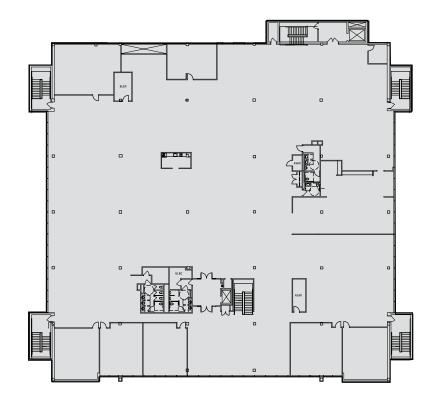

## Space Opportunites | ±8,925 - ±44,425 SF FOR LEASE

**Second Floor** 

**±35,500** RSF

**Annex Space** 

### ±8,925 RSF