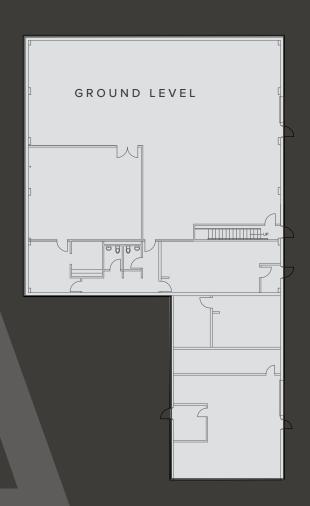

## Space Opportunites | ±8,925 - ±44,425 SF FOR LEASE

**Second Floor** 

**±35,500** RSF

**Annex Space** 