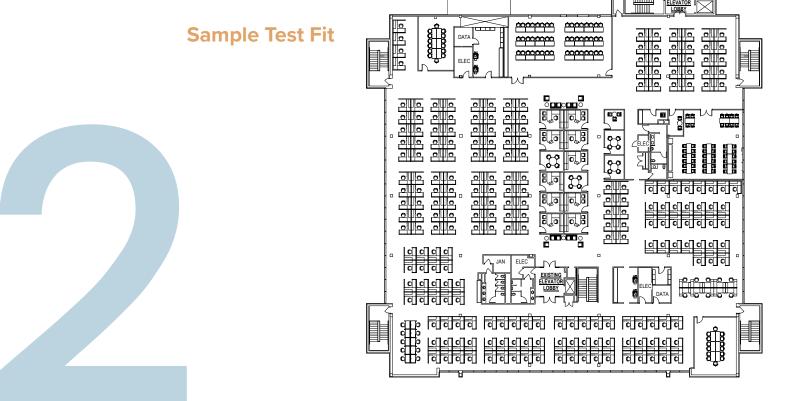

## Space Opportunites | ±8,925 - ±44,425 SF FOR LEASE

**Second Floor** 

**±35,500** RSF

**Annex Space** 

### ±8,925 RSF