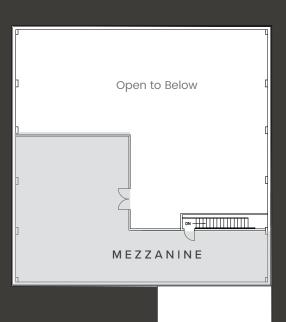

## Space Opportunites | ±8,925 - ±44,425 SF FOR LEASE

**Second Floor** 

**±35,500** RSF

**Annex Space** 

### ±8,925 RSF