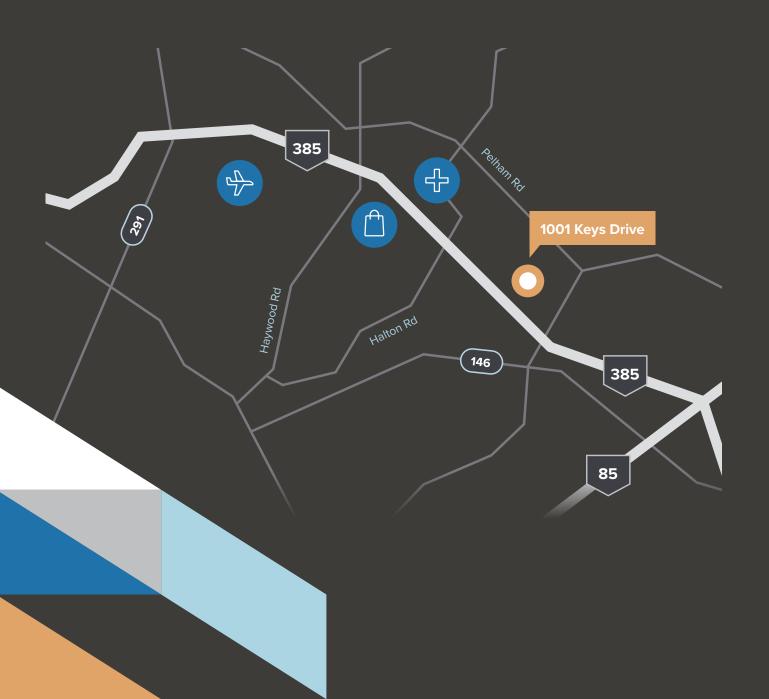

### 

KEYS DRIVE

Office Space For Sale or Lease

1001 Keys Drive is conveniently located off of Frontage Road in close proximity to Haywood Road with easy access to 1<del>11</del>385 and 1-85.

### Location

Easy access to I-85 & I-385

### Visibility

High visibility from I-385