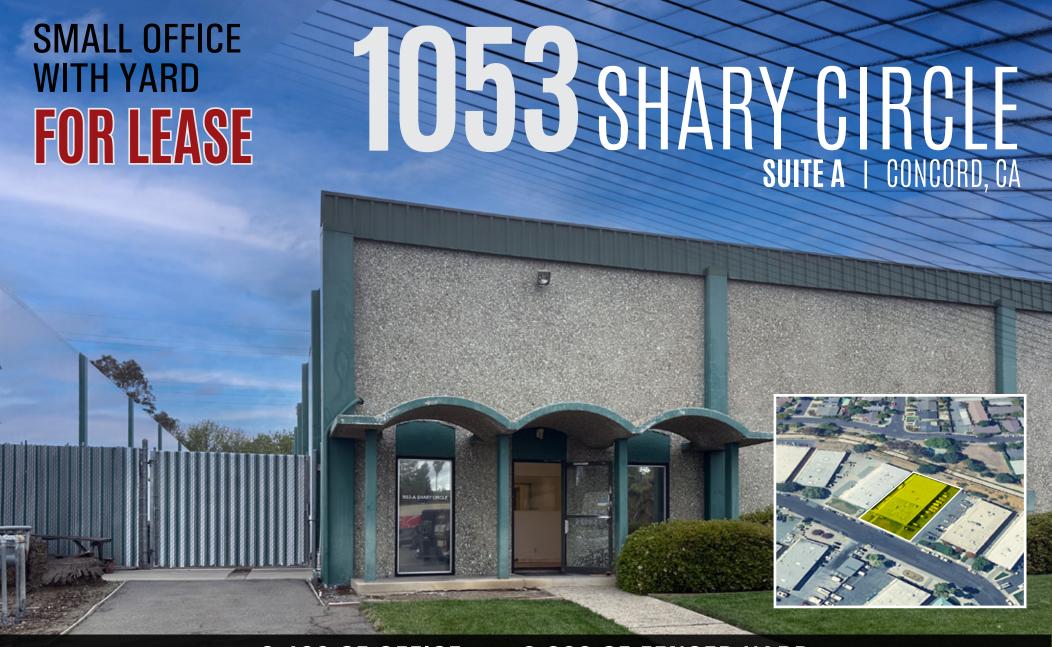

±2,400 SF OFFICE • ±3,000 SF FENCED YARD

# OFFICE SPACE FOR LEASE WITH SMALL SECURED YARD

## **FOR LEASE**