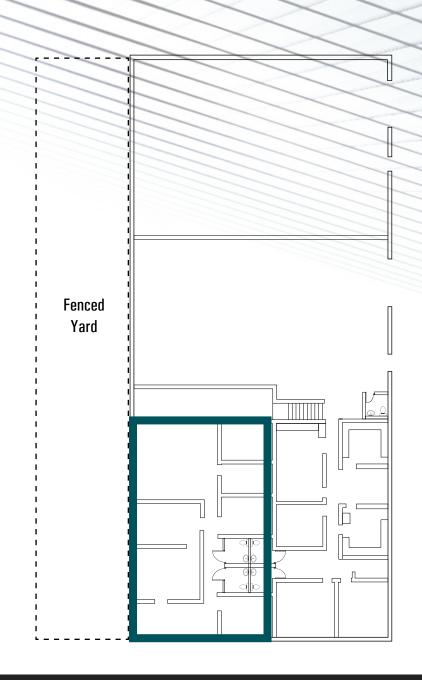

### **Existing Layout Includes:**

- Reception
- Conference Room
- Private Offices
- Two (2) Restrooms
- Open Area
- Located in Shary Industrial Park
- Parking on Site and on Street
- \$1.65/SF, Industrial Gross