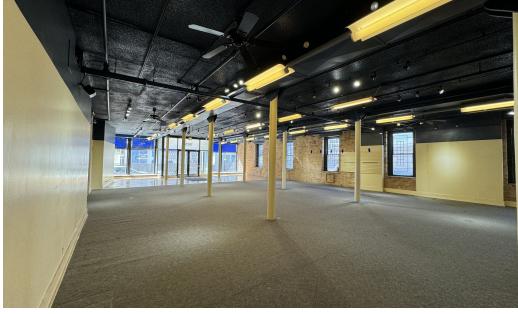

# **Property Overview**

5,000 SF end cap for lease along North Clybourn Avenue in Chicago's affluent Lincoln Park neighborhood. The property is well located in a prominent retail corridor featuring visibility and exposure to approx.12,000 VPD. The storefront features a spacious interior, flexible layout for both retail or office users, 14' ceiling heights, window lines along the north side of the space, below grade storage, and six (6) dedicated parking spaces on-site. The building is walking distance to both the Armitage Brown Line and Clybourn Red Line "L" Stations. Neighboring retailers include Trader Joe's, Best Buy, ALDI, Chipotle, Protein Bar, Arhaus, Blu Dot, Petco, Apple, Buffalo Wild Wings, Binny's Beverage Depot, Baby Gap, Floyd's 99 Barbershop and CVS/Pharmacy.

## **Property Highlights**

- Rare opportunity to lease an end-cap unit along N. Clybourn Avenue in Lincoln Park
- Dual-sided signage opportunity along N. Clybourn Avenue featuring visibility and exposure to ~12,000 VPD
- Six (6) dedicated parking spaces available on-site
- Additional storage available below grade
- Spacious and vibrant interior providing excellent natural lighting throughout