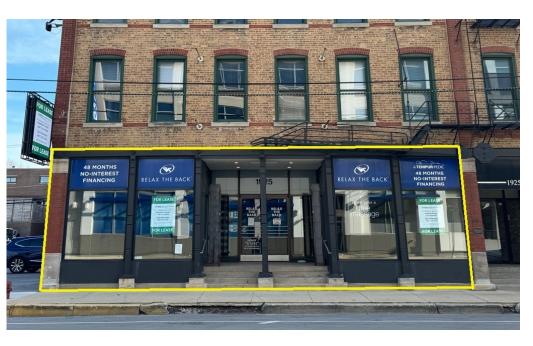

# **Property Overview**

5,000 SF end cap for lease along North Clybourn Avenue in Chicago's affluent Lincoln Park neighborhood. The property is well located in a prominent retail corridor featuring visibility and exposure to approx.12,000 VPD. The storefront features a spacious interior, flexible layout for both retail or office users, 14' ceiling heights, window lines along the north side of the space, below grade storage, and six (6) dedicated parking spaces on-site. The building is walking distance to both the Armitage Brown Line and Clybourn Red Line "L" Stations. Neighboring retailers include Trader Joe's, Best Buy, ALDI, Chipotle, Protein Bar, Arhaus, Blu Dot, Petco, Apple, Buffalo Wild Wings, Binny's Beverage Depot, Baby Gap, Floyd's 99 Barbershop and CVS/Pharmacy.

## **Property Highlights**

- Rare opportunity to lease an end-cap unit along N. Clybourn Avenue in Lincoln Park
- Dual-sided signage opportunity along N. Clybourn Avenue featuring visibility and exposure to ~12,000 VPD
- Six (6) dedicated parking spaces available on-site
- Additional storage available below grade
- Spacious and vibrant interior providing excellent natural lighting throughout