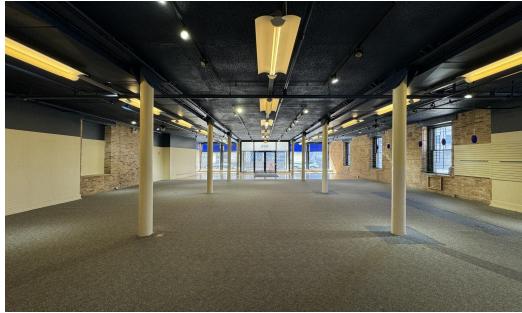

# **Property Overview**

5,000 SF end cap for lease along North Clybourn Avenue in Chicago's affluent Lincoln Park neighborhood. The property is well located in a prominent retail corridor featuring visibility and exposure to approx.12,000 VPD. The storefront features a spacious interior, flexible layout for both retail or office users, 14' ceiling heights, window lines along the north side of the space, below grade storage, and six (6) dedicated parking spaces on-site. The building is walking distance to both the Armitage Brown Line and Clybourn Red Line "L" Stations. Neighboring retailers include Trader Joe's, Best Buy, ALDI, Chipotle, Protein Bar, Arhaus, Blu Dot, Petco, Apple, Buffalo Wild Wings, Binny's Beverage Depot, Baby Gap, Floyd's 99 Barbershop and CVS/Pharmacy.

## **Property Highlights**

- Rare opportunity to lease an end-cap unit along N. Clybourn Avenue in Lincoln Park
- Dual-sided signage opportunity along N. Clybourn Avenue featuring visibility and exposure to ~12,000 VPD
- Six (6) dedicated parking spaces available on-site
- Additional storage available below grade
- Spacious and vibrant interior providing excellent natural lighting throughout