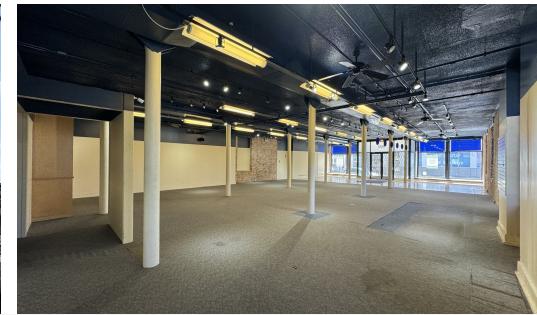

# **Property Overview**

5,000 SF end cap for lease along North Clybourn Avenue in Chicago's affluent Lincoln Park neighborhood. The property is well located in a prominent retail corridor featuring visibility and exposure to approx.12,000 VPD. The storefront features a spacious interior, flexible layout for both retail or office users, 14' ceiling heights, window lines along the north side of the space, below grade storage, and six (6) dedicated parking spaces on-site. The building is walking distance to both the Armitage Brown Line and Clybourn Red Line "L" Stations. Neighboring retailers include Trader Joe's, Best Buy, ALDI, Chipotle, Protein Bar, Arhaus, Blu Dot, Petco, Apple, Buffalo Wild Wings, Binny's Beverage Depot, Baby Gap, Floyd's 99 Barbershop and CVS/Pharmacy.

## **Property Highlights**

- Rare opportunity to lease an end-cap unit along N. Clybourn Avenue in Lincoln Park
- Dual-sided signage opportunity along N. Clybourn Avenue featuring visibility and exposure to ~12,000 VPD
- Six (6) dedicated parking spaces available on-site
- Additional storage available below grade
- Spacious and vibrant interior providing excellent natural lighting throughout