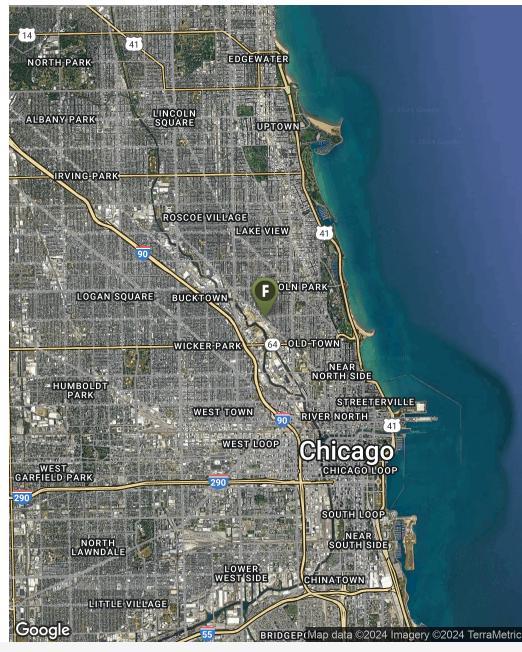

# **Property Overview**

5,000 SF end cap for lease along North Clybourn Avenue in Chicago's affluent Lincoln Park neighborhood. The property is well located in a prominent retail corridor featuring visibility and exposure to approx.12,000 VPD. The storefront features a spacious interior, flexible layout for both retail or office users, 14' ceiling heights, window lines along the north side of the space, below grade storage, and six (6) dedicated parking spaces on-site. The building is walking distance to both the Armitage Brown Line and Clybourn Red Line "L" Stations. Neighboring retailers include Trader Joe's, Best Buy, ALDI, Chipotle, Protein Bar, Arhaus, Blu Dot, Petco, Apple, Buffalo Wild Wings, Binny's Beverage Depot, Baby Gap, Floyd's 99 Barbershop and CVS/Pharmacy.

## **Property Highlights**

- Rare opportunity to lease an end-cap unit along N. Clybourn Avenue in Lincoln Park
- Dual-sided signage opportunity along N. Clybourn Avenue featuring visibility and exposure to ~12,000 VPD
- Six (6) dedicated parking spaces available on-site
- Additional storage available below grade
- Spacious and vibrant interior providing excellent natural lighting throughout