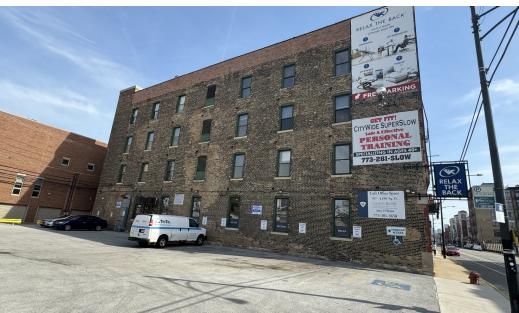

# **Property Overview**

5,000 SF end cap for lease along North Clybourn Avenue in Chicago's affluent Lincoln Park neighborhood. The property is well located in a prominent retail corridor featuring visibility and exposure to approx.12,000 VPD. The storefront features a spacious interior, flexible layout for both retail or office users, 14' ceiling heights, window lines along the north side of the space, below grade storage, and six (6) dedicated parking spaces on-site. The building is walking distance to both the Armitage Brown Line and Clybourn Red Line "L" Stations. Neighboring retailers include Trader Joe's, Best Buy, ALDI, Chipotle, Protein Bar, Arhaus, Blu Dot, Petco, Apple, Buffalo Wild Wings, Binny's Beverage Depot, Baby Gap, Floyd's 99 Barbershop and CVS/Pharmacy.

## **Property Highlights**

- Rare opportunity to lease an end-cap unit along N. Clybourn Avenue in Lincoln Park
- Dual-sided signage opportunity along N. Clybourn Avenue featuring visibility and exposure to ~12,000 VPD
- Six (6) dedicated parking spaces available on-site
- Additional storage available below grade
- Spacious and vibrant interior providing excellent natural lighting throughout