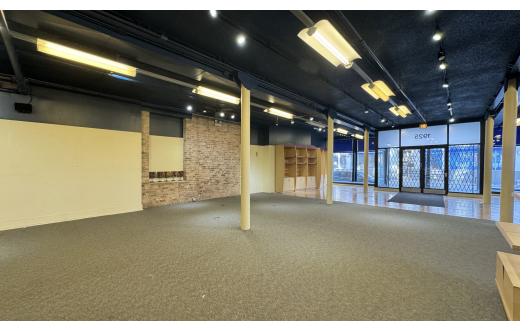

# **Property Overview**

5,000 SF end cap for lease along North Clybourn Avenue in Chicago's affluent Lincoln Park neighborhood. The property is well located in a prominent retail corridor featuring visibility and exposure to approx.12,000 VPD. The storefront features a spacious interior, flexible layout for both retail or office users, 14' ceiling heights, window lines along the north side of the space, below grade storage, and six (6) dedicated parking spaces on-site. The building is walking distance to both the Armitage Brown Line and Clybourn Red Line "L" Stations. Neighboring retailers include Trader Joe's, Best Buy, ALDI, Chipotle, Protein Bar, Arhaus, Blu Dot, Petco, Apple, Buffalo Wild Wings, Binny's Beverage Depot, Baby Gap, Floyd's 99 Barbershop and CVS/Pharmacy.

## **Property Highlights**

- Rare opportunity to lease an end-cap unit along N. Clybourn Avenue in Lincoln Park
- Dual-sided signage opportunity along N. Clybourn Avenue featuring visibility and exposure to ~12,000 VPD
- Six (6) dedicated parking spaces available on-site
- Additional storage available below grade
- Spacious and vibrant interior providing excellent natural lighting throughout