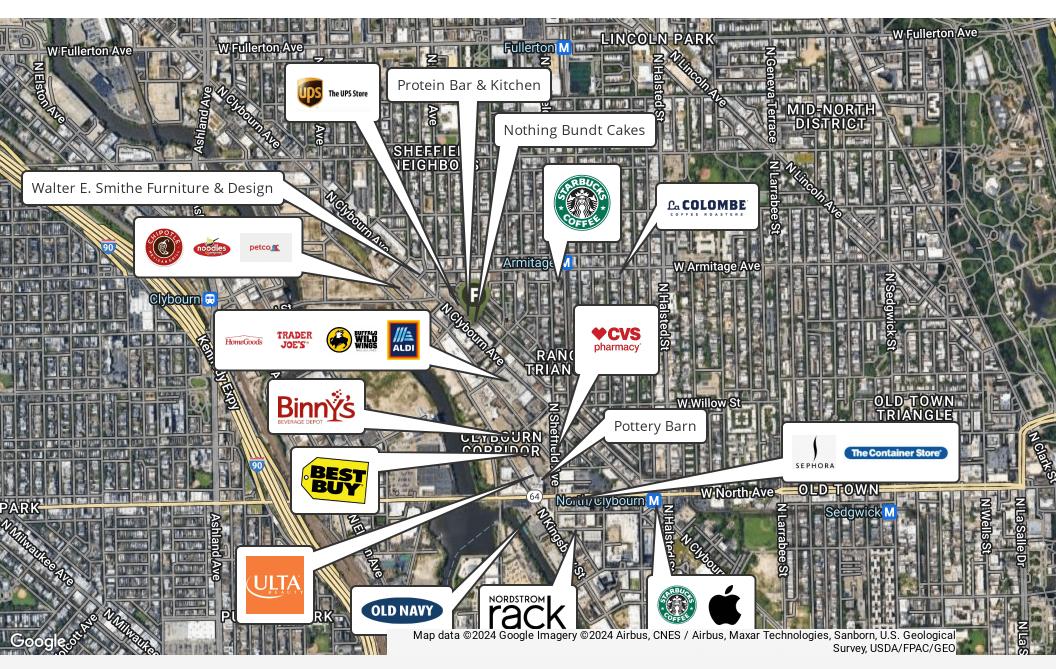

# **Property Overview**

5,000 SF end cap for lease along North Clybourn Avenue in Chicago's affluent Lincoln Park neighborhood. The property is well located in a prominent retail corridor featuring visibility and exposure to approx.12,000 VPD. The storefront features a spacious interior, flexible layout for both retail or office users, 14' ceiling heights, window lines along the north side of the space, below grade storage, and six (6) dedicated parking spaces on-site. The building is walking distance to both the Armitage Brown Line and Clybourn Red Line "L" Stations. Neighboring retailers include Trader Joe's, Best Buy, ALDI, Chipotle, Protein Bar, Arhaus, Blu Dot, Petco, Apple, Buffalo Wild Wings, Binny's Beverage Depot, Baby Gap, Floyd's 99 Barbershop and CVS/Pharmacy.