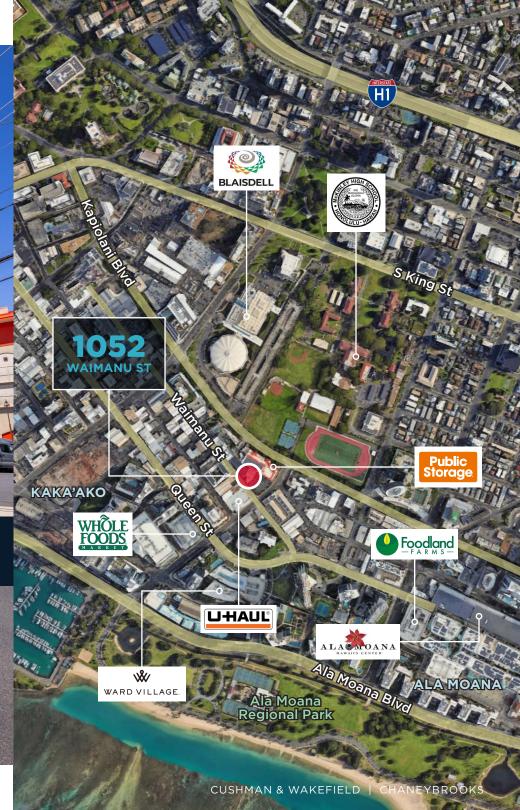

## DESCRIPTION !!!!

Located in the heart of Kaka'ako, this standalone building offers a versatile and functional space for a wide variety of businesses. Situated just minutes away from Ala Moana Center and Ward Village, this property provides easy access to major roads and highways, making it an ideal hub for businesses in need of a central location.