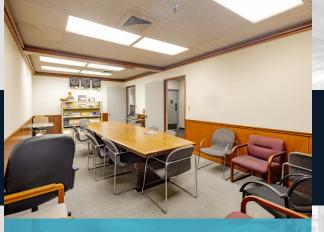

## PROPERTY FEATURES

Private offices and conference rooms

Temperature controlled storage space

Roll up door

Heavy electrical capacity\*

\*To be verified by an electrician of Tenant's choice

Yard and parking fronting the building