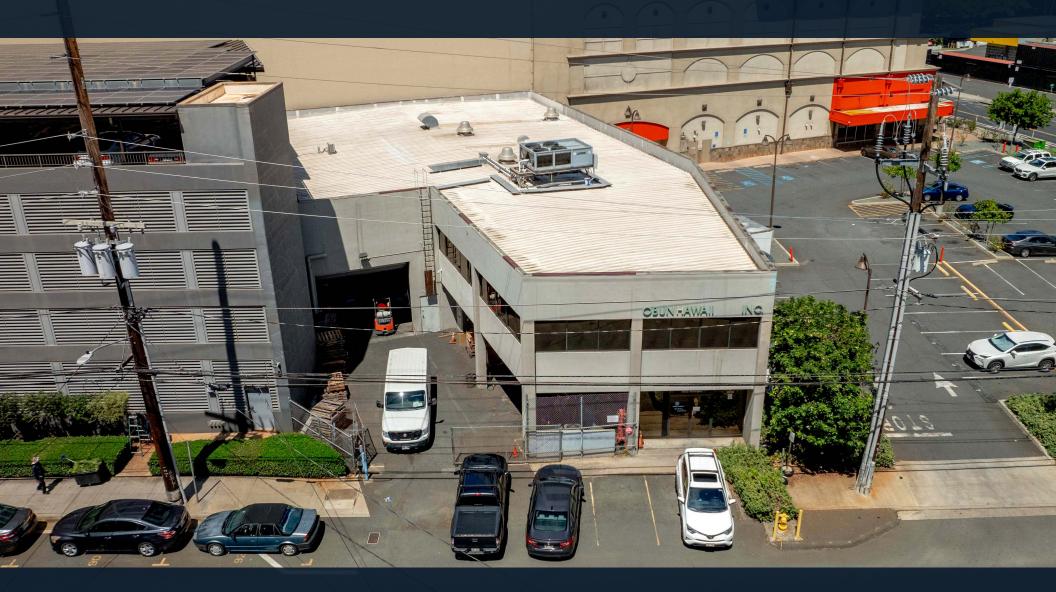

## 1052 WAIMANU ST

HONOLULU, HI 96814

| Address                 | 1052 Waimanu St<br>Honolulu, HI 96814 |
|-------------------------|---------------------------------------|
| Building Size           | 13,758 SF                             |
| Base Rent               | \$1.50/SF/MO                          |
| Est. 2024 Property Tax* | \$48,217.40                           |
| Term                    | 3+ Years                              |
| Zoning                  | KAK                                   |
| Available               | Immediately                           |

## DESCRIPTION !!!!

Located in the heart of Kaka'ako, this standalone building offers a versatile and functional space for a wide variety of businesses. Situated just minutes away from Ala Moana Center and Ward Village, this property provides easy access to major roads and highways, making it an ideal hub for businesses in need of a central location.