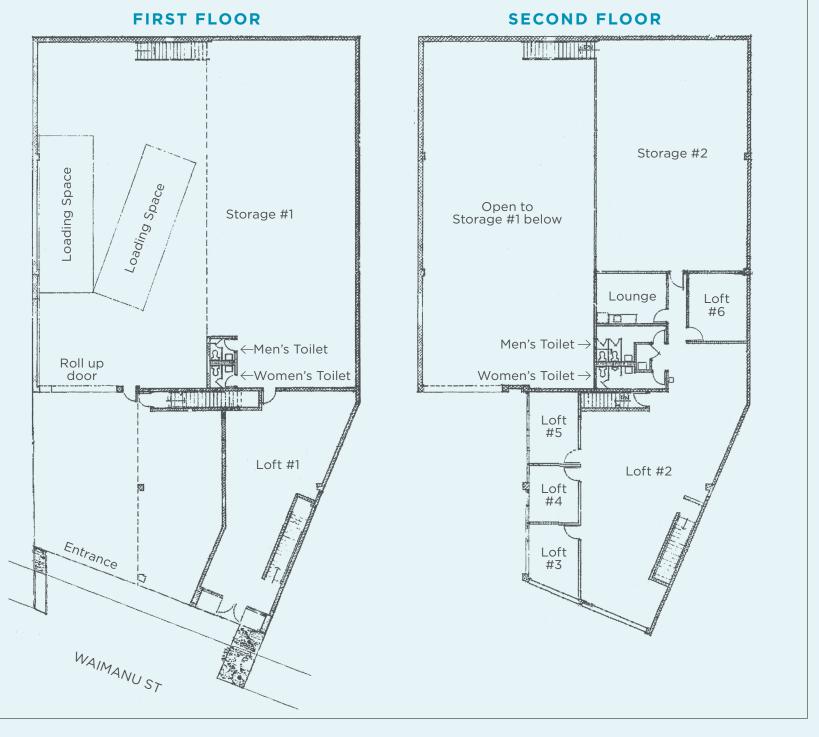

## PROPERTY FEATURES

Private offices and conference rooms

Temperature controlled storage space

Roll up door

Heavy electrical capacity\*

\*To be verified by an electrician of Tenant's choice

Yard and parking fronting the building

## DESCRIPTION !!!!

Located in the heart of Kaka'ako, this standalone building offers a versatile and functional space for a wide variety of businesses. Situated just minutes away from Ala Moana Center and Ward Village, this property provides easy access to major roads and highways, making it an ideal hub for businesses in need of a central location.