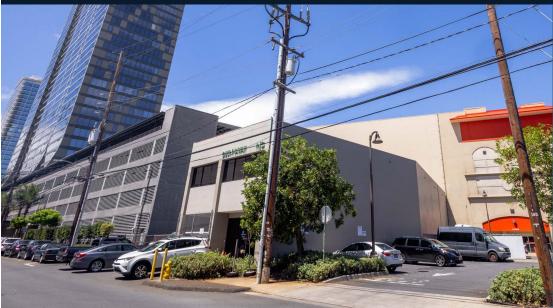

## 1052 WAIMANU ST

HONOLULU, HI 96814

| Address                 | 1052 Waimanu St<br>Honolulu, HI 96814 |
|-------------------------|---------------------------------------|
| Building Size           | 13,758 SF                             |
| Base Rent               | \$1.50/SF/MO                          |
| Est. 2024 Property Tax* | \$48,217.40                           |
| Term                    | 3+ Years                              |
| Zoning                  | KAK                                   |
| Available               | Immediately                           |

## DESCRIPTION !!!!

Located in the heart of Kaka'ako, this standalone building offers a versatile and functional space for a wide variety of businesses. Situated just minutes away from Ala Moana Center and Ward Village, this property provides easy access to major roads and highways, making it an ideal hub for businesses in need of a central location.