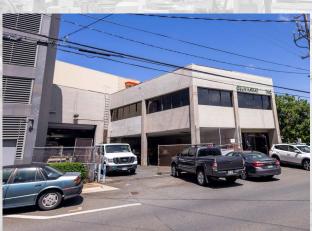

## 1052 WAIMANU ST

HONOLULU, HI 96814

| Address                 | 1052 Waimanu St<br>Honolulu, HI 96814 |
|-------------------------|---------------------------------------|
| Building Size           | 13,758 SF                             |
| Base Rent               | \$1.50/SF/MO                          |
| Est. 2024 Property Tax* | \$48,217.40                           |
| Term                    | 3+ Years                              |
| Zoning                  | KAK                                   |
| Available               | Immediately                           |

## DESCRIPTION !!!!

Located in the heart of Kaka'ako, this standalone building offers a versatile and functional space for a wide variety of businesses. Situated just minutes away from Ala Moana Center and Ward Village, this property provides easy access to major roads and highways, making it an ideal hub for businesses in need of a central location.