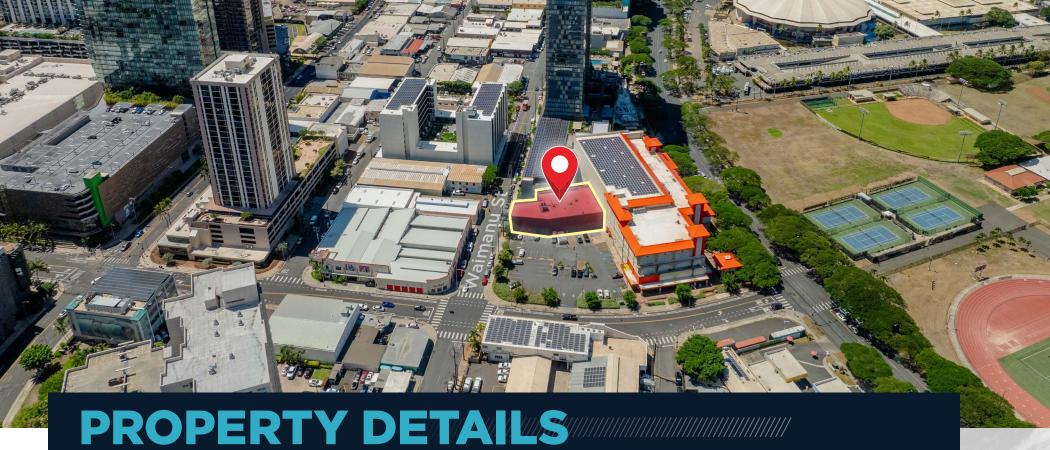

## 1052 WAIMANU ST

HONOLULU, HI 96814

| Address                 | 1052 Waimanu St<br>Honolulu, HI 96814 |
|-------------------------|---------------------------------------|
| Building Size           | 13,758 SF                             |
| Base Rent               | \$1.50/SF/MO                          |
| Est. 2024 Property Tax* | \$48,217.40                           |
| Term                    | 3+ Years                              |
| Zoning                  | KAK                                   |
| Available               | Immediately                           |

## DESCRIPTION !!!!

Located in the heart of Kaka'ako, this standalone building offers a versatile and functional space for a wide variety of businesses. Situated just minutes away from Ala Moana Center and Ward Village, this property provides easy access to major roads and highways, making it an ideal hub for businesses in need of a central location.