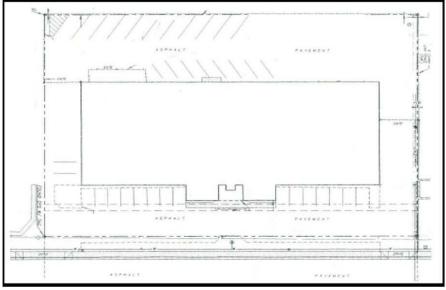

## 2600 S HARDY DR - AIR-CONDITIONED INDUSTRIAL BUILDING

Tempe, AZ 85282



## **Property Summary**





## PROPERTY DESCRIPTION 16,528 ± SQUARE FOOT

- Fully Air Conditioned
- Reception, Twelve (12) Offices, Conference Room, Break Room, IT Room, Copy/File Room and Storage Room
- Fire Sprinklered
- Fenced Parking/Loading Area
- 1200 Amps (120/208v) 3-Phase
- Grade Level Loading One Overhead Door
- Zoned I-1
- Parking 40 +/- Spaces
- Clear Height 12' ft +/- Capable



#### **CUTLER COMMERCIAL**

2150 East Highland Avenue, Suite 207, Phoenix, AZ 85016 602.955.3500 | cutlercommercial.com

#### **ROD CROTTY**

Associate Broker | 602.386.1225 (D) rcrotty@cutlercommercial.com

# 2600 S HARDY DR

Tempe, AZ 85282



### Site And Floor Plan





#### **ROD CROTTY**

Associate Broker | 602.386.1225 (D) rcrotty@cutlercommercial.com

#### **CUTLER COMMERCIAL**

2150 East Highland Avenue, Suite 207, Phoenix, AZ 85016 602.955.3500 | cutlercommercial.com