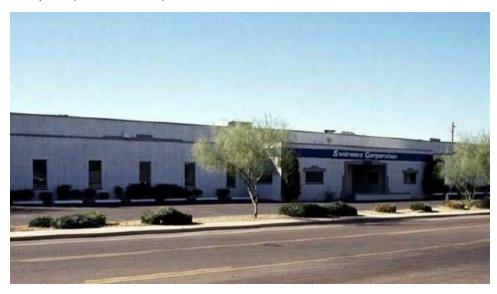

## 2600 S HARDY DR - AIR-CONDITIONED INDUSTRIAL BUILDING

Tempe, AZ 85282

## PROPERTY DESCRIPTION 16,528 ± SQUARE FOOT

- Fully Air Conditioned
- Reception, Twelve (12) Offices, Conference Room, Break Room, IT Room, Copy/File Room and Storage Room
- Fire Sprinklered
- Fenced Parking/Loading Area
- 1200 Amps (120/208v) 3-Phase
- Grade Level Loading One Overhead Door
- Zoned I-1
- Parking 40 +/- Spaces
- Clear Height 12' ft +/- Capable