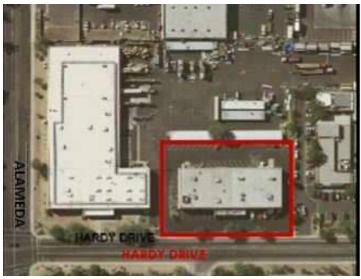

## 2600 S HARDY DR - AIR-CONDITIONED INDUSTRIAL BUILDING

Tempe, AZ 85282



## **Property Summary**





## PROPERTY DESCRIPTION 16,528 ± SQUARE FOOT

- Fully Air Conditioned
- Reception, Twelve (12) Offices, Conference Room, Break Room, IT Room, Copy/File Room and Storage Room
- Fire Sprinklered
- Fenced Parking/Loading Area
- 1200 Amps (120/208v) 3-Phase
- Grade Level Loading One Overhead Door
- Zoned I-1
- Parking 40 +/- Spaces
- Clear Height 12' ft +/- Capable



#### **CUTLER COMMERCIAL**

2150 East Highland Avenue, Suite 207, Phoenix, AZ 85016 602.955.3500 | cutlercommercial.com

#### **ROD CROTTY**

Associate Broker | 602.386.1225 (D) rcrotty@cutlercommercial.com

# 2600 S HARDY DR

Tempe, AZ 85282



### Site And Floor Plan





#### **ROD CROTTY**

Associate Broker | 602.386.1225 (D) rcrotty@cutlercommercial.com

#### **CUTLER COMMERCIAL**

2150 East Highland Avenue, Suite 207, Phoenix, AZ 85016 602.955.3500 | cutlercommercial.com