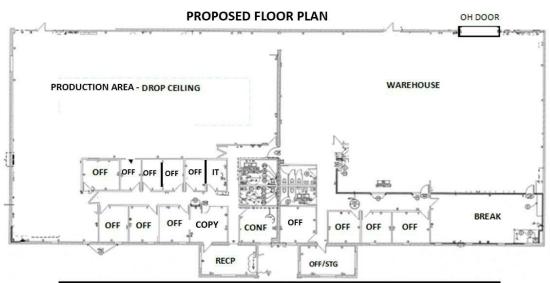

## PROPERTY DESCRIPTION 16,528 ± SQUARE FOOT

- Fully Air Conditioned
- Reception, Twelve (12) Offices, Conference Room, Break Room, IT Room, Copy/File Room and Storage Room
- Fire Sprinklered
- Fenced Parking/Loading Area
- 1200 Amps (120/208v) 3-Phase
- Grade Level Loading One Overhead Door
- Zoned I-1
- Parking 40 +/- Spaces
- Clear Height 12' ft +/- Capable

### Site And Floor Plan