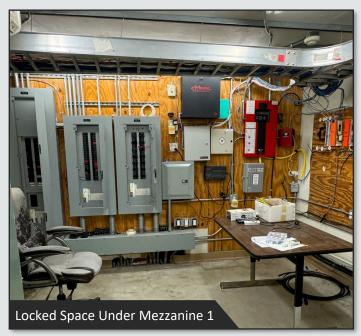

### **WAREHOUSE FEATURES**

- Features a roll-up door with workshop areas, mezzanines, and built-in shelving units on either side
- Gated space under mezzanine for additional secure storage and housing of power panels
- Excellent lighting throughout, with ample lighting fixtures and additional sunlight through light-admitting roof panels