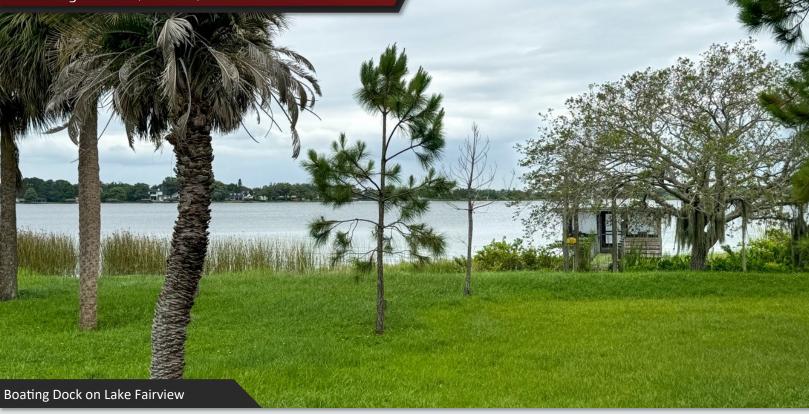

### PROPERTY DETAILS

- ±7,023 SF Office building / warehouse
- Excellent visibility with 125 feet of direct frontage on Edgewater Dr
- Traffic signal at the entrance/exit allows easy access to the front parking lot (15 spaces, including a Tesla charging space) with additional parking in the back
- Includes 1 roll-up door, a covered outdoor storage area with gate, boating dock overlooking Lake Fairview, and 4 bathrooms total, including one with a tub/shower
- Zoned C-2