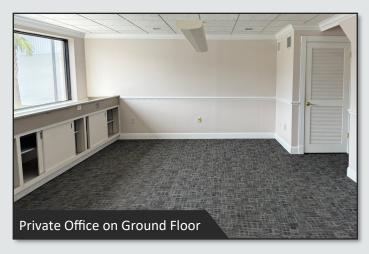

#### **OFFICE AREA FEATURES**

- Spacious open area with high ceilings and lots of natural light
- Suspended track lights at the center of the space for flexible lighting
- Mezzanines on either side can be used for extra storage space
- Large private office on the ground floor
- Full kitchen including a fridge, stove, sink, and dishwasher