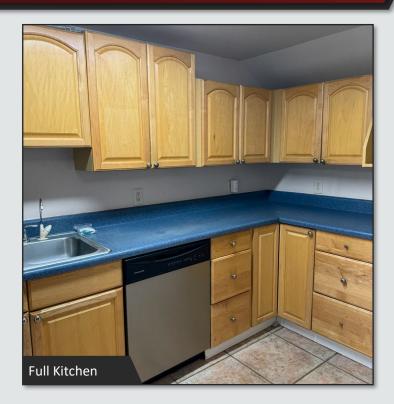

#### **OFFICE AREA FEATURES**

- Spacious open area with high ceilings and lots of natural light
- Suspended track lights at the center of the space for flexible lighting
- Mezzanines on either side can be used for extra storage space
- Large private office on the ground floor
- Full kitchen including a fridge, stove, sink, and dishwasher