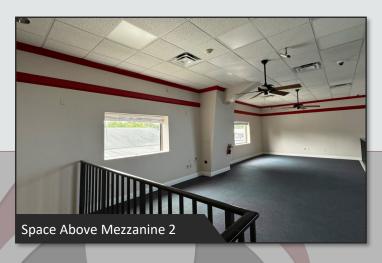

#### **OFFICE AREA FEATURES**

- Spacious open area with high ceilings and lots of natural light
- Suspended track lights at the center of the space for flexible lighting
- Mezzanines on either side can be used for extra storage space
- Large private office on the ground floor
- Full kitchen including a fridge, stove, sink, and dishwasher