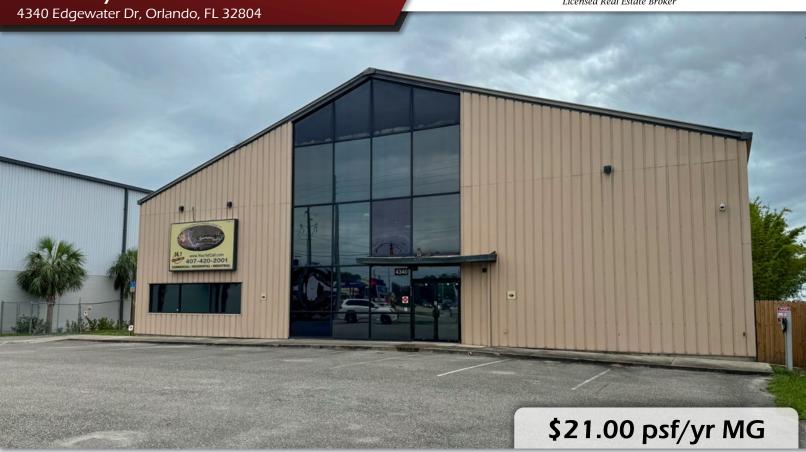

### PROPERTY DETAILS

- ±7,023 SF Office building / warehouse
- Excellent visibility with 125 feet of direct frontage on Edgewater Dr
- Traffic signal at the entrance/exit allows easy access to the front parking lot (15 spaces, including a Tesla charging space) with additional parking in the back
- Includes 1 roll-up door, a covered outdoor storage area with gate, boating dock overlooking Lake Fairview, and 4 bathrooms total, including one with a tub/shower
- Zoned C-2

CONTACT FOR MORE INFORMATION

Palkiper
Commercial Real Estate Services
Licensed Real Estate Broker

4340 Edgewater Dr, Orlando, FL 32804

**CONTACT FOR MORE INFORMATION** 

4340 Edgewater Dr, Orlando, FL 32804