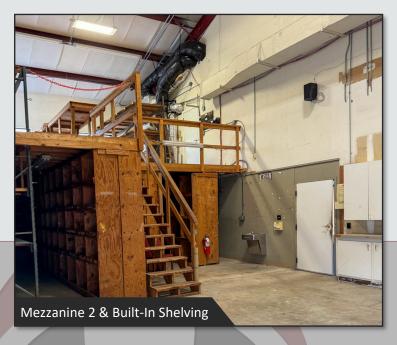

### **WAREHOUSE FEATURES**

- Features a roll-up door with workshop areas, mezzanines, and built-in shelving units on either side
- Gated space under mezzanine for additional secure storage and housing of power panels
- Excellent lighting throughout, with ample lighting fixtures and additional sunlight through light-admitting roof panels