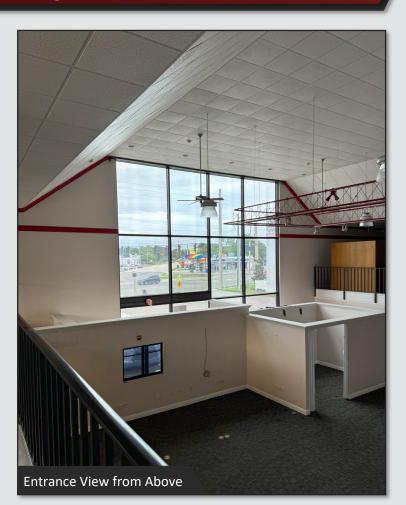

#### **OFFICE AREA FEATURES**

- Spacious open area with high ceilings and lots of natural light
- Suspended track lights at the center of the space for flexible lighting
- Mezzanines on either side can be used for extra storage space
- Large private office on the ground floor
- Full kitchen including a fridge, stove, sink, and dishwasher