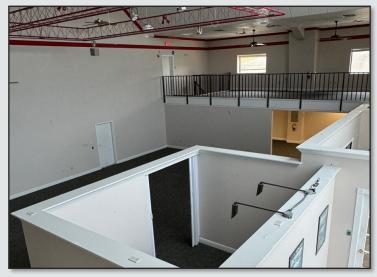

#### **OFFICE AREA FEATURES**

- Spacious open area with high ceilings and lots of natural light
- Suspended track lights at the center of the space for flexible lighting
- Mezzanines on either side can be used for extra storage space
- Large private office on the ground floor
- Full kitchen including a fridge, stove, sink, and dishwasher