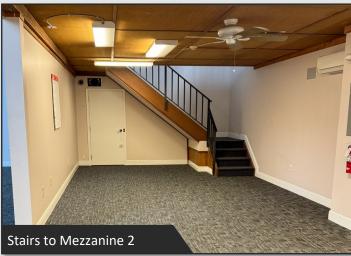

#### **OFFICE AREA FEATURES**

- Spacious open area with high ceilings and lots of natural light
- Suspended track lights at the center of the space for flexible lighting
- Mezzanines on either side can be used for extra storage space
- Large private office on the ground floor
- Full kitchen including a fridge, stove, sink, and dishwasher