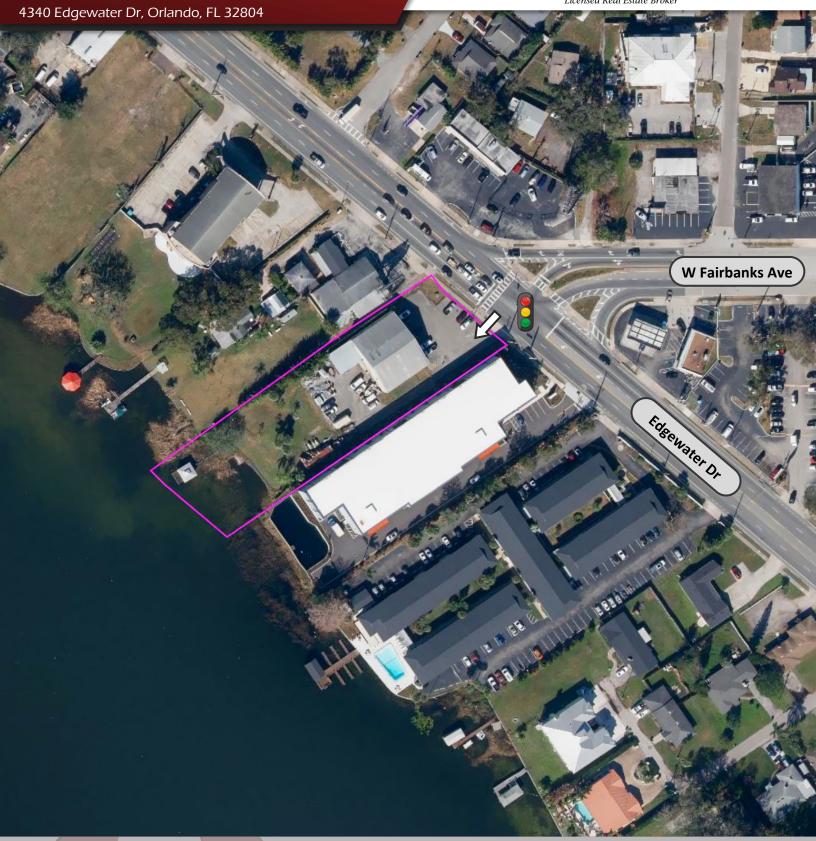

### LOCATION DETAILS

Situated along Edgewater Drive at the terminus of the three-leg intersection where Fairbanks Avenue ends. This area sees high traffic counts, with +22,300 CPD on Fairbanks Avenue and +22,500 CPD on Edgewater Drive in 2023. Nearby major thoroughfares include Lee Road, US 441, and I-4, less than 1 mile away.

### PROPERTY DETAILS

- ±7,023 SF Office building / warehouse
- Excellent visibility with 125 feet of direct frontage on Edgewater Dr
- Traffic signal at the entrance/exit allows easy access to the front parking lot (15 spaces, including a Tesla charging space) with additional parking in the back
- Includes 1 roll-up door, a covered outdoor storage area with gate, boating dock overlooking Lake Fairview, and 4 bathrooms total, including one with a tub/shower
- Zoned C-2