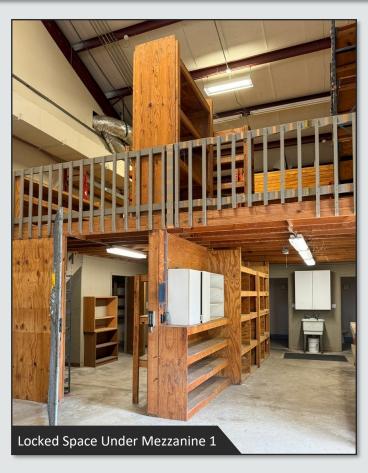

### **WAREHOUSE FEATURES**

- Features a roll-up door with workshop areas, mezzanines, and built-in shelving units on either side
- Gated space under mezzanine for additional secure storage and housing of power panels
- Excellent lighting throughout, with ample lighting fixtures and additional sunlight through light-admitting roof panels