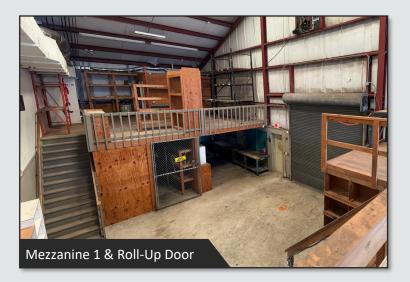

### **WAREHOUSE FEATURES**

- Features a roll-up door with workshop areas, mezzanines, and built-in shelving units on either side
- Gated space under mezzanine for additional secure storage and housing of power panels
- Excellent lighting throughout, with ample lighting fixtures and additional sunlight through light-admitting roof panels