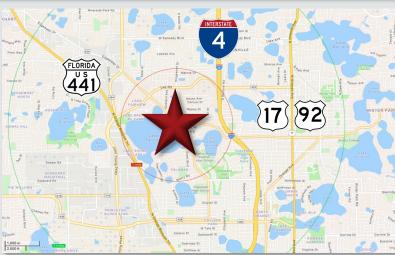

### LOCATION DETAILS

Situated along Edgewater Drive at the terminus of the three-leg intersection where Fairbanks Avenue ends. This area sees high traffic counts, with +22,300 CPD on Fairbanks Avenue and +22,500 CPD on Edgewater Drive in 2023. Nearby major thoroughfares include Lee Road, US 441, and I-4, less than 1 mile away.