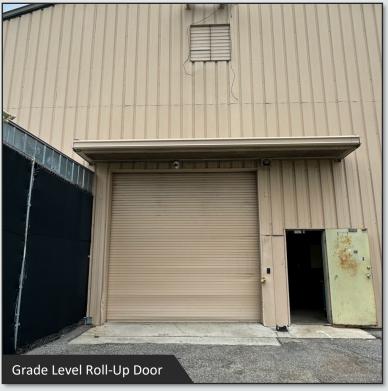

### PROPERTY DETAILS

- ±7,023 SF Office building / warehouse
- Excellent visibility with 125 feet of direct frontage on Edgewater Dr
- Traffic signal at the entrance/exit allows easy access to the front parking lot (15 spaces, including a Tesla charging space) with additional parking in the back
- Includes 1 roll-up door, a covered outdoor storage area with gate, boating dock overlooking Lake Fairview, and 4 bathrooms total, including one with a tub/shower
- Zoned C-2

### **WAREHOUSE FEATURES**

- Features a roll-up door with workshop areas, mezzanines, and built-in shelving units on either side
- Gated space under mezzanine for additional secure storage and housing of power panels
- Excellent lighting throughout, with ample lighting fixtures and additional sunlight through light-admitting roof panels