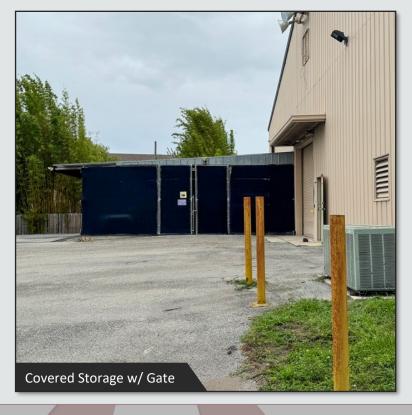

### PROPERTY DETAILS

- ±7,023 SF Office building / warehouse
- Excellent visibility with 125 feet of direct frontage on Edgewater Dr
- Traffic signal at the entrance/exit allows easy access to the front parking lot (15 spaces, including a Tesla charging space) with additional parking in the back
- Includes 1 roll-up door, a covered outdoor storage area with gate, boating dock overlooking Lake Fairview, and 4 bathrooms total, including one with a tub/shower
- Zoned C-2