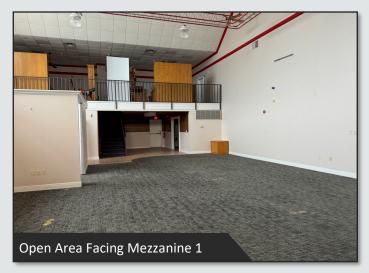

#### **OFFICE AREA FEATURES**

- Spacious open area with high ceilings and lots of natural light
- Suspended track lights at the center of the space for flexible lighting
- Mezzanines on either side can be used for extra storage space
- Large private office on the ground floor
- Full kitchen including a fridge, stove, sink, and dishwasher