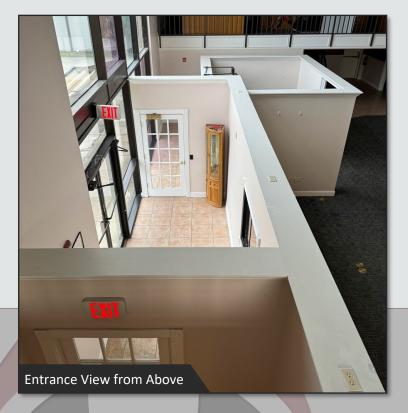

#### **OFFICE AREA FEATURES**

- Spacious open area with high ceilings and lots of natural light
- Suspended track lights at the center of the space for flexible lighting
- Mezzanines on either side can be used for extra storage space
- Large private office on the ground floor
- Full kitchen including a fridge, stove, sink, and dishwasher