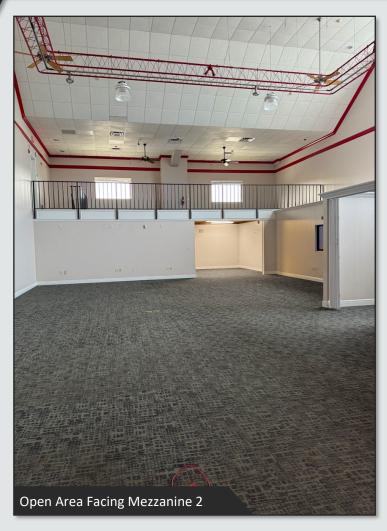

#### **OFFICE AREA FEATURES**

- Spacious open area with high ceilings and lots of natural light
- Suspended track lights at the center of the space for flexible lighting
- Mezzanines on either side can be used for extra storage space
- Large private office on the ground floor
- Full kitchen including a fridge, stove, sink, and dishwasher