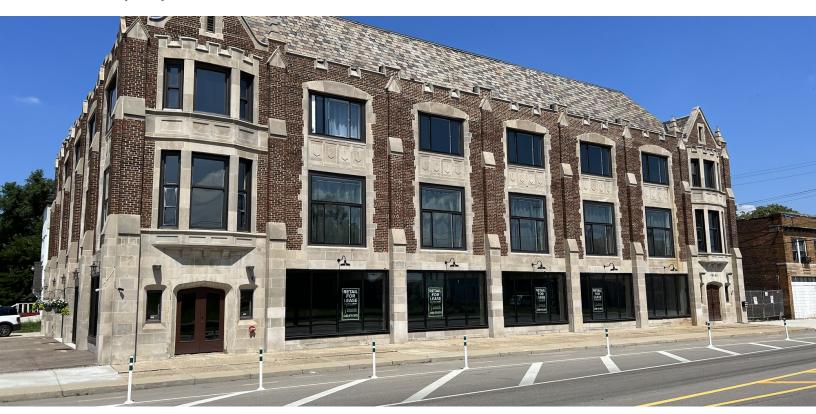

### **PROPERTY HIGHLIGHTS**

- Six (6) retail storefronts available
- 1,000 6,000 SF Available (Contiguous)
- Completely renovated historic storefront with event and hospitality space above
- Ample Free Parking with new lot directly across the street (24 spaces) and street parking along Kercheval Ave
- Excellent Kercheval Avenue visibility and tremendous curb appeal
- Signage available
- Asking Rate: \$18 PSF NNN
- End-Cap Space Available with signature entrance

### PROPERTY DESCRIPTION

Wonderful opportunity to lease 1,156sf to 6,936sf of street front retail with high visibility along Kercheval. Exclusive 26 space parking lot located directly across the street along with ample street parking for customers and employees.

### **AVAILABLE SPACES**

| SUITE           | TENANT    | SIZE (SF)        | LEASE TYPE     | LEASE RATE    | DESCRIPTION                                                                                                                                                                                                                                                                                                                       |
|-----------------|-----------|------------------|----------------|---------------|-----------------------------------------------------------------------------------------------------------------------------------------------------------------------------------------------------------------------------------------------------------------------------------------------------------------------------------|
| 10103 Kercheval | Available | 1,156 - 6,936 SF | Modified Gross | \$18.00 SF/yr | Inline retail space that can be combined with adjacent suites to form a larger overall space in increments of 1,156sf. Each bay is capable of having their own direct entry into their suite from the street. Landlord willing to deliver in whitebox condition. Ideal for salons, cafes, bakery's, boutiques and many more uses. |
| 10103 Kercheval | Available | 1,156 - 6,936 SF | Modified Gross | \$18.00 SF/yr | Inline retail space that can be combined with adjacent suites to form a larger overall space in increments of 1,156sf. Each bay is capable of having their own direct entry into their suite from the street. Landlord willing to deliver in whitebox condition. Ideal for salons, cafes, bakery's, boutiques and many more uses. |
| 10103 Kercheval | Available | 1,156 - 6,936 SF | Modified Gross | \$18.00 SF/yr | Inline retail space that can be combined with adjacent suites to form a larger overall space in increments of 1,156sf. Each bay is capable of having their own direct entry into their suite from the street. Landlord willing to deliver in whitebox condition. Ideal for salons, cafes, bakery's, boutiques and many more uses. |
| 10103 Kercheval | Available | 1,156 - 6,936 SF | Modified Gross | \$18.00 SF/yr | Inline retail space that can be combined with adjacent suites to form a larger overall space in increments of 1,156sf. Each bay is capable of having their own direct entry into their suite from the street. Landlord willing to deliver in whitebox condition. Ideal for salons, cafes, bakery's, boutiques and many more uses. |
| 10103 Kercheval | Available | 1,156 - 6,936 SF | Modified Gross | \$18.00 SF/yr | Inline retail space that can be combined with adjacent suites to form a larger overall space in increments of 1,156sf. Each bay is capable of having their own direct entry into their suite from the street. Landlord willing to deliver in whitebox condition. Ideal for salons, cafes, bakery's, boutiques and many more uses. |
| 10103 Kercheval | Available | 1,156 - 6,936 SF | Modified Gross | \$18.00 SF/yr | Inline retail space that can be combined with adjacent suites to form a larger overall space in increments of 1,156sf. Each bay is capable of having their own direct entry into their suite from the street. Landlord willing to deliver in whitebox condition. Ideal for salons, cafes, bakery's, boutiques and many more uses. |