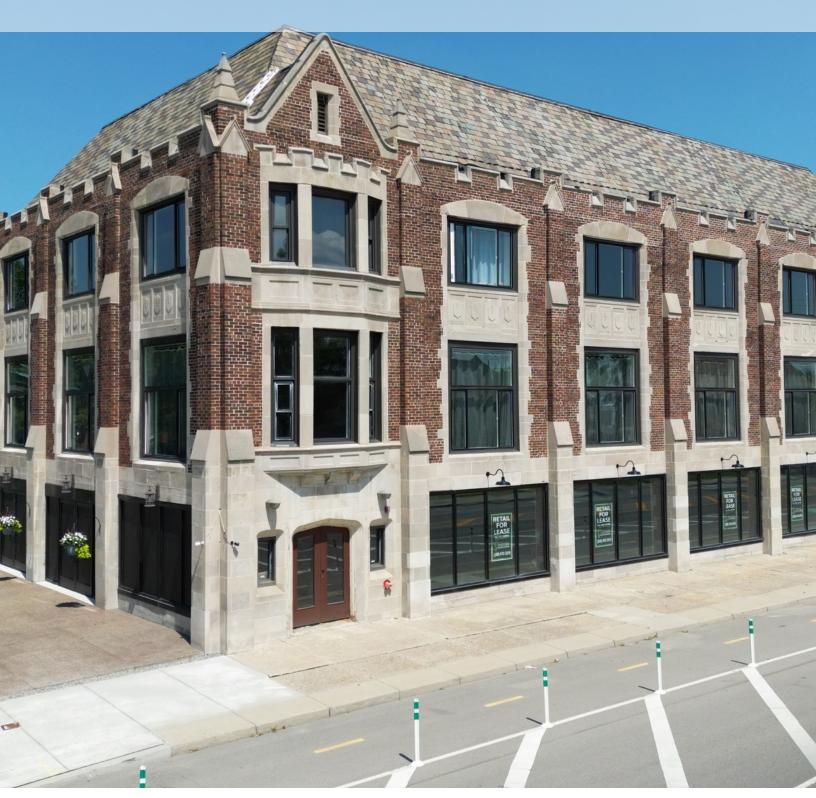

### **PROPERTY HIGHLIGHTS**

- Six (6) retail storefronts available
- 1,000 6,000 SF Available (Contiguous)
- Completely renovated historic storefront with event and hospitality space above
- Ample Free Parking with new lot directly across the street (24 spaces) and street parking along Kercheval Ave
- Excellent Kercheval Avenue visibility and tremendous curb appeal
- Signage available
- Asking Rate: \$18 PSF NNN
- End-Cap Space Available with signature entrance

### PROPERTY DESCRIPTION

Wonderful opportunity to lease 1,156sf to 6,936sf of street front retail with high visibility along Kercheval. Exclusive 26 space parking lot located directly across the street along with ample street parking for customers and employees.

#### **OFFERING SUMMARY**

| Lease Rate:      | \$18.00 SF/yr (MG) |
|------------------|--------------------|
| Number of Units: | 6                  |
| Available SF:    | 1,156 - 6,936 SF   |
| Lot Size:        | 0.24 Acres         |
| Building Size:   | 24,000 SF          |