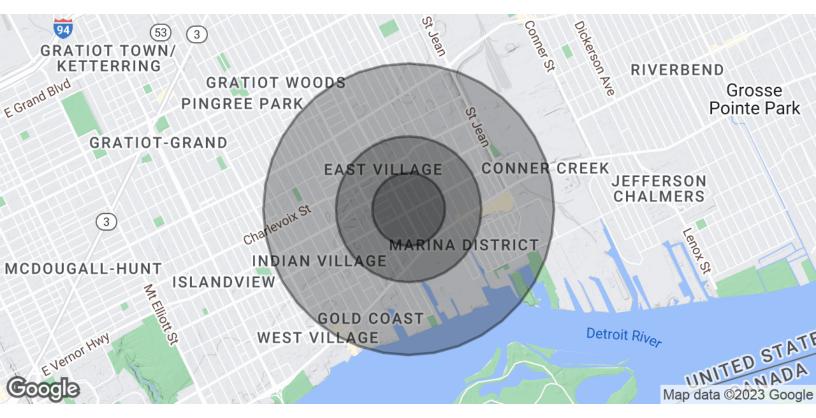

### Paul DeBono

248.470.3015 Vice President of Brokerage & Client Services pauldebono@beanstalkres.com

10103 Kercheval Avenue, Detroit, MI 48214

Retail Property For Lease

| POPULATION           | 0.25 MILES | 0.5 MILES | 1 MILE    |
|----------------------|------------|-----------|-----------|
| Total Population     | 727        | 2,797     | 11,131    |
| Average Age          | 31.4       | 38.7      | 40.5      |
| Average Age (Male)   | 39.1       | 42.6      | 39.8      |
| Average Age (Female) | 29.1       | 38.1      | 41.9      |
| HOUSEHOLDS & INCOME  | 0.25 MILES | 0.5 MILES | 1 MILE    |
| Total Households     | 490        | 1,938     | 7,668     |
| # of Persons per HH  | 1.5        | 1.4       | 1.5       |
| Average HH Income    | \$16,347   | \$23,946  | \$41,186  |
| Average House Value  | \$97,440   | \$72,397  | \$113,399 |

<sup>\*</sup> Demographic data derived from 2020 ACS - US Census

10103 Kercheval Avenue, Detroit, MI 48214

Retail Property For Lease