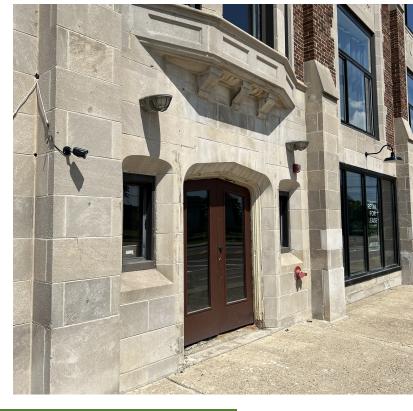

### **PROPERTY HIGHLIGHTS**

- Six (6) retail storefronts available
- 1,000 6,000 SF Available (Contiguous)
- Completely renovated historic storefront with event and hospitality space above
- Ample Free Parking with new lot directly across the street (24 spaces) and street parking along Kercheval Ave
- Excellent Kercheval Avenue visibility and tremendous curb appeal
- Signage available
- Asking Rate: \$18 PSF NNN
- End-Cap Space Available with signature entrance

### PROPERTY DESCRIPTION

Wonderful opportunity to lease 1,156sf to 6,936sf of street front retail with high visibility along Kercheval. Exclusive 26 space parking lot located directly across the street along with ample street parking for customers and employees.