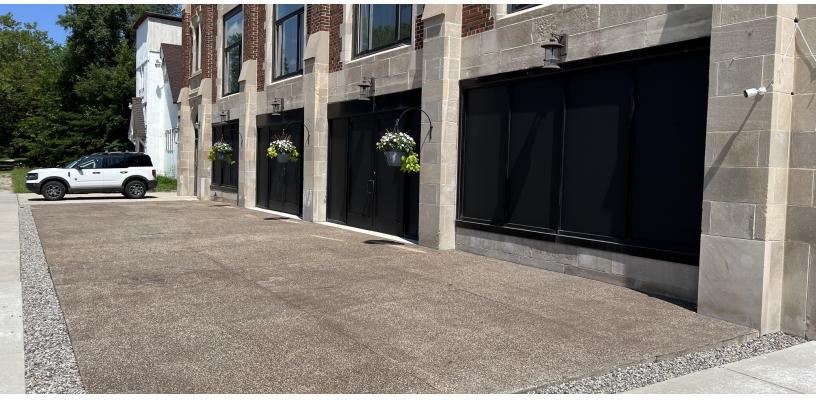

### **PROPERTY HIGHLIGHTS**

- Six (6) retail storefronts available
- 1,000 6,000 SF Available (Contiguous)
- Completely renovated historic storefront with event and hospitality space above
- Ample Free Parking with new lot directly across the street (24 spaces) and street parking along Kercheval Ave
- Excellent Kercheval Avenue visibility and tremendous curb appeal
- Signage available
- Asking Rate: \$18 PSF NNN
- End-Cap Space Available with signature entrance

### PROPERTY DESCRIPTION

Wonderful opportunity to lease 1,156sf to 6,936sf of street front retail with high visibility along Kercheval. Exclusive 26 space parking lot located directly across the street along with ample street parking for customers and employees.