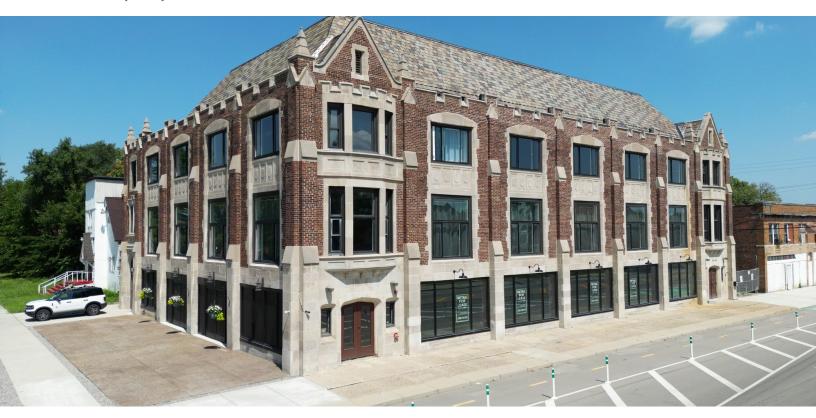

### **PROPERTY HIGHLIGHTS**

- Six (6) retail storefronts available
- 1,000 6,000 SF Available (Contiguous)
- Completely renovated historic storefront with event and hospitality space above
- Ample Free Parking with new lot directly across the street (24 spaces) and street parking along Kercheval Ave
- Excellent Kercheval Avenue visibility and tremendous curb appeal
- Signage available
- Asking Rate: \$18 PSF NNN
- End-Cap Space Available with signature entrance

### PROPERTY DESCRIPTION

Wonderful opportunity to lease 1,156sf to 6,936sf of street front retail with high visibility along Kercheval. Exclusive 26 space parking lot located directly across the street along with ample street parking for customers and employees.

#### **OFFERING SUMMARY**

| Lease Rate:      | \$18.00 SF/yr (MG) |
|------------------|--------------------|
| Number of Units: | 6                  |
| Available SF:    | 1,156 - 6,936 SF   |
| Lot Size:        | 0.24 Acres         |
| Building Size:   | 24,000 SF          |