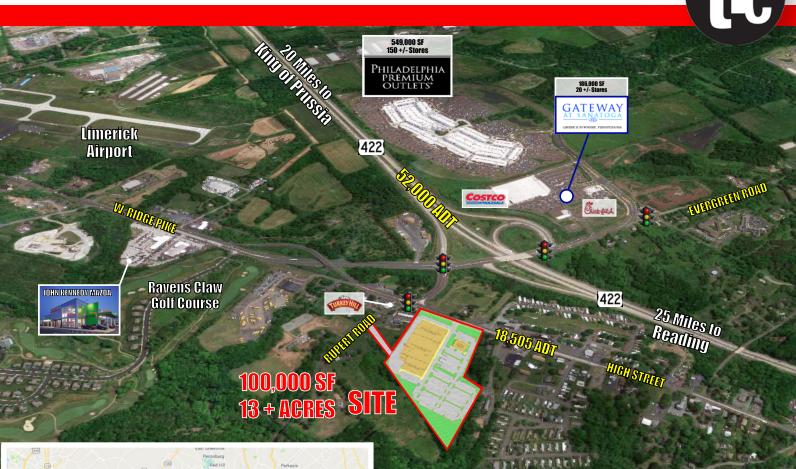

## NEW MIXED USE DEVELOPMENT AVAILABLE

Ridge Pike & Sanatoga Exit of 422 | Sanatoga | Montgomery County, PA

## SANATOGA INTERCHANGE

Perchase

Beauthy

Boyerown

Solington

Soli

Property is located half way between King of Prussia and Reading. 100,000 + SF development located on 13 plus acres that sits just off of the Sanatoga exit of Rt. 422, in Lower Providence Township, Montgomery County, PA.

- Outstanding visibility to / from the Sanatoga Interchange and Rt. 422 with over 52,000 traffic counts.
- **(b)** 550' + frontage on Ridge / High Street.
- Flexible box sizes available
- Freestanding pad site available
- Incredible mixed use development opportunity
  - Flex plan approval allowing reconfiguration of building