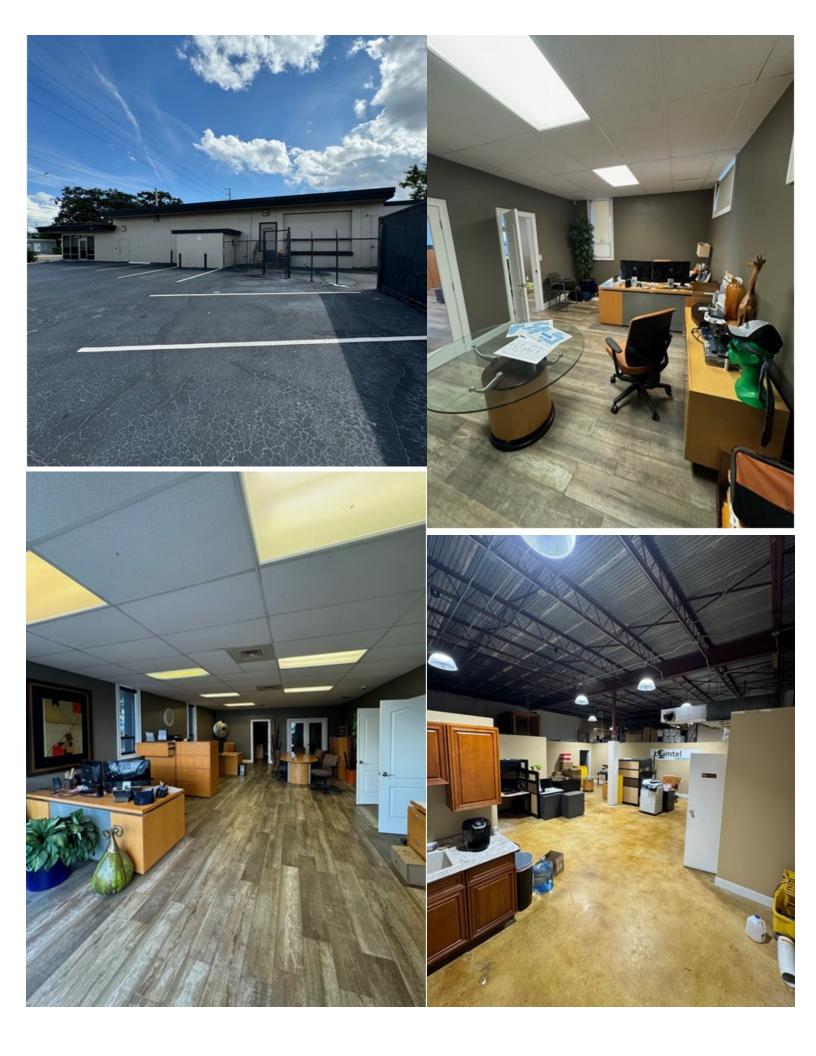

## 1700 S Division Ave, Orlando, FL 32805

*Building Size:* **4,698 + SF** 

*Office:* 930 <u>+</u> **SF** 

*Warehouse:* **3,768** <u>+</u> **SF** 

Lot Size: 0.31 <u>+</u> Acres

Ceiling Height: **18'-18.5'** 

## Additional Features:

- Paved
- 100% Air Conditioned

McNulty Group, Inc. is the agent of the Landlord or Seller of this property and will be paid by the Landlord or Seller. All information furnished with respect to the subject property has been obtained from sources deemed reliable. No representation as to accuracy thereof is made. This offering is subject to errors, omissions, prior sales or withdrawal without notice.