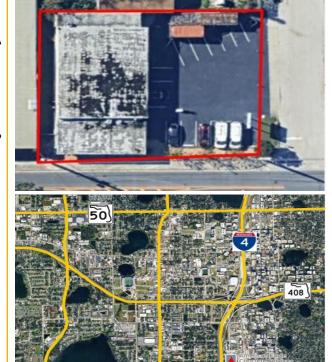

## 1700 S Division Ave, Orlando, FL 32805

*Building Size:* **4,698 + SF** 

*Office:* 930 <u>+</u> **SF** 

*Warehouse:* **3,768** <u>+</u> **SF** 

Lot Size: 0.31 <u>+</u> Acres

Ceiling Height: **18'-18.5'** 