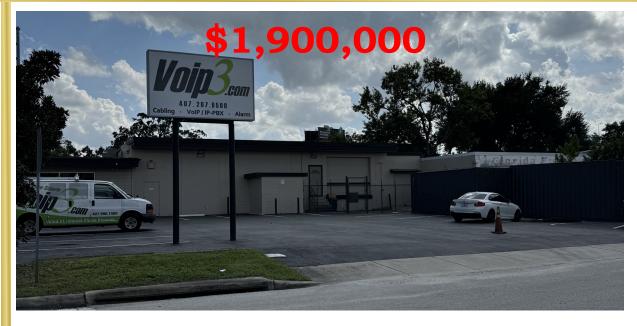

## 1700 S Division Ave, Orlando, FL 32805

*Building Size:* **4,698 + SF** 

*Office:* 930 <u>+</u> **SF** 

*Warehouse:* **3,768** <u>+</u> **SF** 

Lot Size: 0.31 <u>+</u> Acres

Ceiling Height: **18'-18.5'** 

Construction: Block

Year Built: 1966

Orange Zoning: I-G/T/AN/SP

2024 Taxes: \$11,113.60

## Additional Features:

- Paved
- 100% Air Conditioned

McNulty Group, Inc. is the agent of the Landlord or Seller of this property and will be paid by the Landlord or Seller. All information furnished with respect to the subject property has been obtained from sources deemed reliable. No representation as to accuracy thereof is made. This offering is subject to errors, omissions, prior sales or withdrawal without notice.