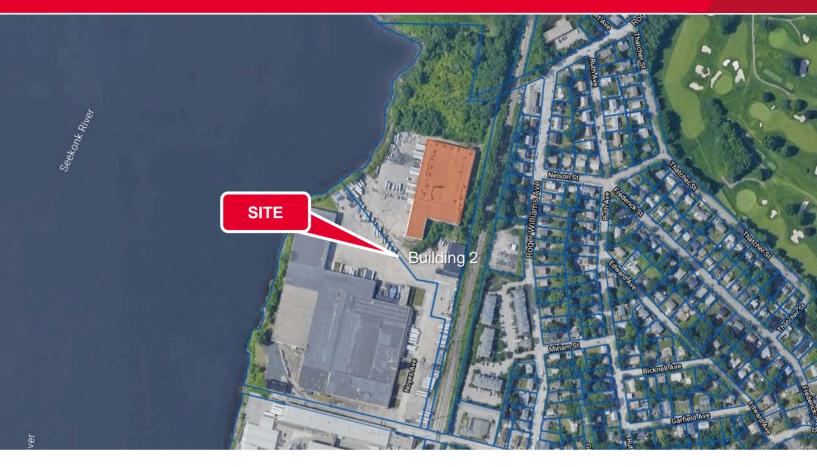

## **Building 2**

Building SF 11,997 SF Year Built 2006 Ceiling Height 23' clear Loading 4 tailboard doors Utilities: Municipal Water & Sewer

Electric & Gas National Grid

Parking 35 cars

Jeff Finan Partner 401 273 7428 jfinan@hayessherry.com