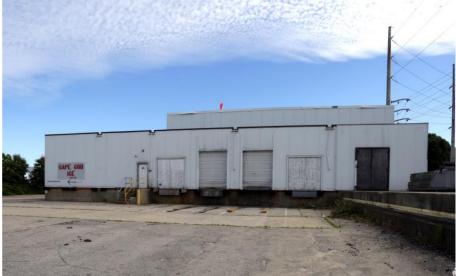

## **Building 2**

Building SF 11,997 SF Year Built 2006 Ceiling Height 23' clear Loading 4 tailboard doors Utilities: Municipal Water & Sewer

Electric & Gas National Grid

Parking 35 cars

Jeff Finan Partner 401 273 7428 jfinan@hayessherry.com