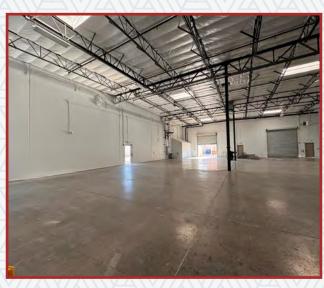

# **Property Overview**

TOTAL SF 13,468 SF

WAREHOUSE SF 11,132 SF

DOCK HI DOORS THREE (3) 9' X 10' DOORS

GRADE LEVEL DOORS TWO (2) 12' X 14' DOORS

POWER 400 AMPS 277/480V, 3-PHASE POWER

PARKING 30 PARKING SPACES

CLEAR HEIGHT 24'

SPRINKLER SYSTEM ESFR

LIGHTING
LED THROUGHOUT WAREHOUSE

ZONING M-1 (NORTH LAS VEGAS)

WAREHOUSE COOLING
(3) HIGH VOLUME LOW-SPEED
SWAMP COOLERS

## **BUILDING HIGHLIGHTS**

**TOTAL SF:** 13,468 SF

OFFICE SF: 2,336 SF

WAREHOUSE SF: 11,132 SF

DOCK DOORS: THREE (3) EXTERNAL DOCK DOORS

**GRADE DOORS:** TWO (2) EXTERNAL GRADE LEVEL DOORS

RECEPTION, PRIVATE EXECUTIVE OFFICES,

OFFICE HIGHLIGHTS: MEZZANINE, ADA SINGLE-STALL

RESTROOMS, UTILITY CLOSET

PRIVATE OFFICES: THREE (3) PRIVATE OFFICES

RESTROOMS: TWO (2) SINGLE-STALL RESTROOMS

CLEAR HEIGHT: 24'

SPRINKLERS: ESFR

POWER: 400 AMPS, 277/480V, 3-PHASE POWER