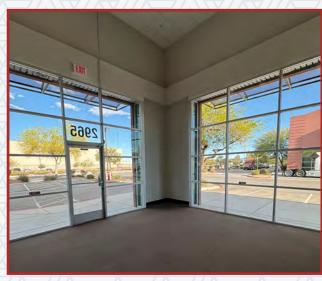

## **BUILDING HIGHLIGHTS**

**TOTAL SF:** 13,468 SF

OFFICE SF: 2,336 SF

WAREHOUSE SF: 11,132 SF

DOCK DOORS: THREE (3) EXTERNAL DOCK DOORS

**GRADE DOORS:** TWO (2) EXTERNAL GRADE LEVEL DOORS

RECEPTION, PRIVATE EXECUTIVE OFFICES,

OFFICE HIGHLIGHTS: MEZZANINE, ADA SINGLE-STALL

RESTROOMS, UTILITY CLOSET

PRIVATE OFFICES: THREE (3) PRIVATE OFFICES

RESTROOMS: TWO (2) SINGLE-STALL RESTROOMS

CLEAR HEIGHT: 24'

SPRINKLERS: ESFR

POWER: 400 AMPS, 277/480V, 3-PHASE POWER