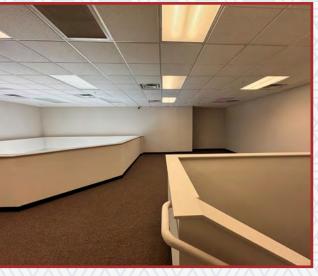

## **BUILDING HIGHLIGHTS**

**TOTAL SF:** 13,468 SF

OFFICE SF: 2,336 SF

WAREHOUSE SF: 11,132 SF

DOCK DOORS: THREE (3) EXTERNAL DOCK DOORS

**GRADE DOORS:** TWO (2) EXTERNAL GRADE LEVEL DOORS

RECEPTION, PRIVATE EXECUTIVE OFFICES,

OFFICE HIGHLIGHTS: MEZZANINE, ADA SINGLE-STALL

RESTROOMS, UTILITY CLOSET

PRIVATE OFFICES: THREE (3) PRIVATE OFFICES

RESTROOMS: TWO (2) SINGLE-STALL RESTROOMS

CLEAR HEIGHT: 24'

SPRINKLERS: ESFR

POWER: 400 AMPS, 277/480V, 3-PHASE POWER