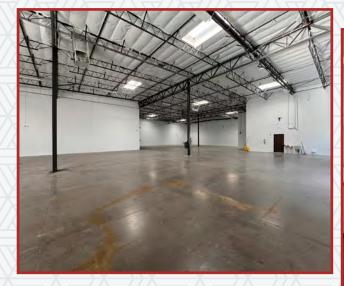

# **Property Overview**

TOTAL SF 13,468 SF

WAREHOUSE SF 11,132 SF

DOCK HI DOORS THREE (3) 9' X 10' DOORS

GRADE LEVEL DOORS TWO (2) 12' X 14' DOORS

POWER 400 AMPS 277/480V, 3-PHASE POWER

PARKING 30 PARKING SPACES

CLEAR HEIGHT 24'

SPRINKLER SYSTEM ESFR

LIGHTING
LED THROUGHOUT WAREHOUSE

ZONING M-1 (NORTH LAS VEGAS)

WAREHOUSE COOLING
(3) HIGH VOLUME LOW-SPEED
SWAMP COOLERS

## **BUILDING HIGHLIGHTS**

**TOTAL SF:** 13,468 SF

OFFICE SF: 2,336 SF

WAREHOUSE SF: 11,132 SF

DOCK DOORS: THREE (3) EXTERNAL DOCK DOORS

**GRADE DOORS:** TWO (2) EXTERNAL GRADE LEVEL DOORS

RECEPTION, PRIVATE EXECUTIVE OFFICES,

OFFICE HIGHLIGHTS: MEZZANINE, ADA SINGLE-STALL

RESTROOMS, UTILITY CLOSET

PRIVATE OFFICES: THREE (3) PRIVATE OFFICES

RESTROOMS: TWO (2) SINGLE-STALL RESTROOMS

CLEAR HEIGHT: 24'

SPRINKLERS: ESFR

POWER: 400 AMPS, 277/480V, 3-PHASE POWER