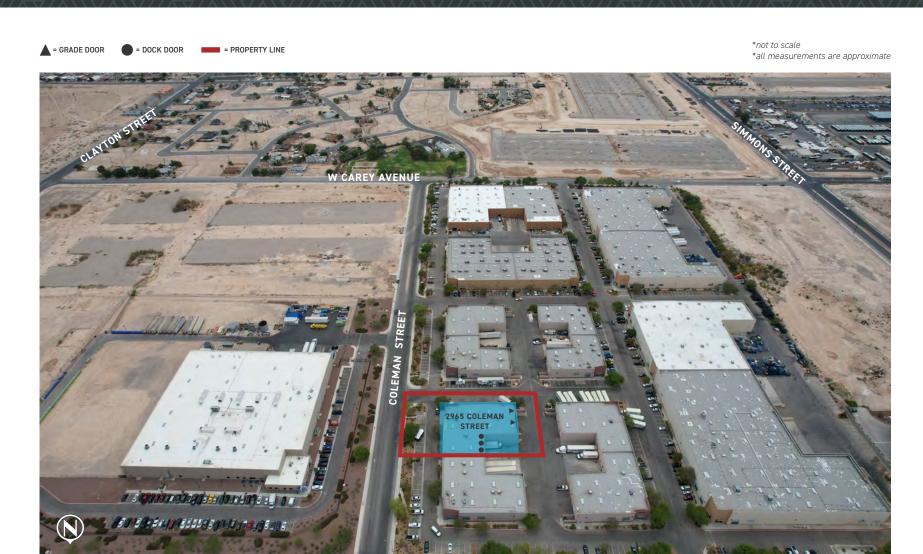

## Site Plan

# **Property Overview**

TOTAL SF 13,468 SF

WAREHOUSE SF 11,132 SF

DOCK HI DOORS THREE (3) 9' X 10' DOORS

GRADE LEVEL DOORS TWO (2) 12' X 14' DOORS

POWER 400 AMPS 277/480V, 3-PHASE POWER

PARKING 30 PARKING SPACES

CLEAR HEIGHT 24'

SPRINKLER SYSTEM ESFR

LIGHTING
LED THROUGHOUT WAREHOUSE

ZONING M-1 (NORTH LAS VEGAS)

WAREHOUSE COOLING
(3) HIGH VOLUME LOW-SPEED
SWAMP COOLERS