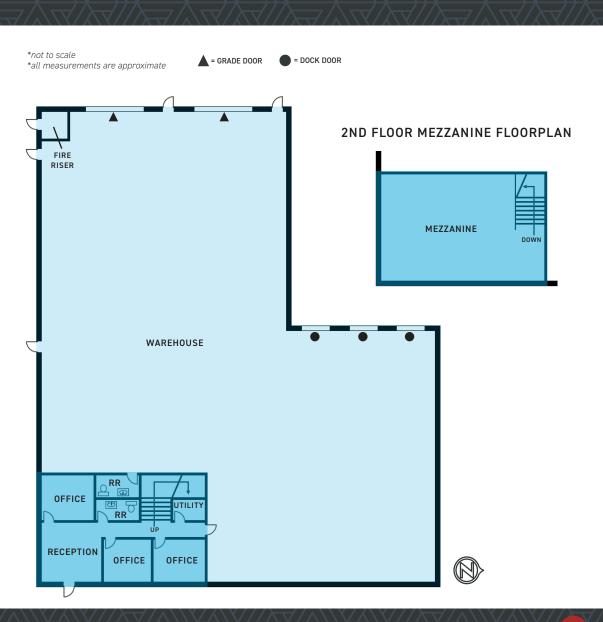

## Floorplan

## **BUILDING HIGHLIGHTS**

**TOTAL SF:** 13,468 SF

OFFICE SF: 2,336 SF

WAREHOUSE SF: 11,132 SF

DOCK DOORS: THREE (3) EXTERNAL DOCK DOORS

**GRADE DOORS:** TWO (2) EXTERNAL GRADE LEVEL DOORS

RECEPTION, PRIVATE EXECUTIVE OFFICES,

OFFICE HIGHLIGHTS: MEZZANINE, ADA SINGLE-STALL

RESTROOMS, UTILITY CLOSET

PRIVATE OFFICES: THREE (3) PRIVATE OFFICES

RESTROOMS: TWO (2) SINGLE-STALL RESTROOMS

CLEAR HEIGHT: 24'

SPRINKLERS: ESFR

POWER: 400 AMPS, 277/480V, 3-PHASE POWER