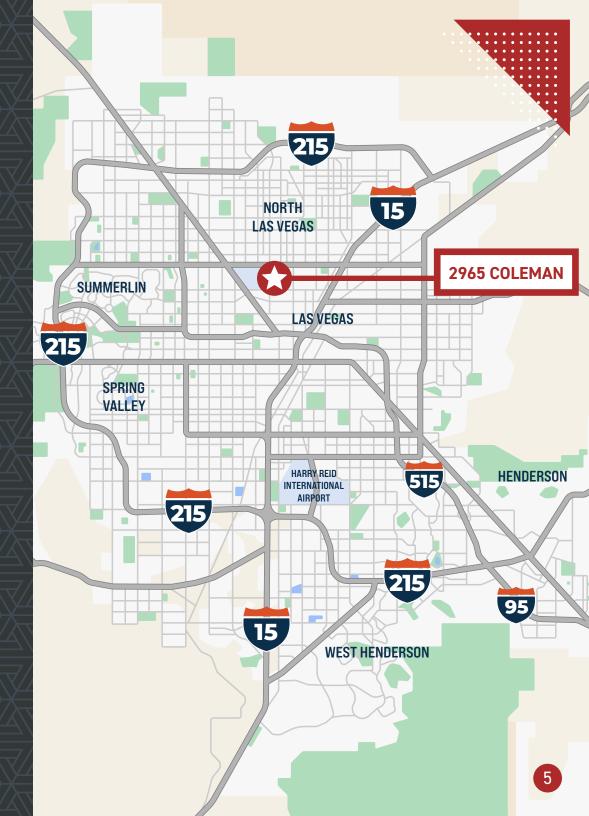

# Property Location

Situated behind the North Las Vegas Airport and conveniently located off W. Cheyenne Avenue and Coleman Street, the property offers premier access to the entire valley as well as an abundance of amenities and quick service facilities in the immediate area.

3.2 miles from I-15 Freeway via Cheyenne Ave

11.1 miles from Harry Reid Int'l Airport

9 miles to the Las Vegas Strip

4.5 miles from I-515/US-95 Interchange