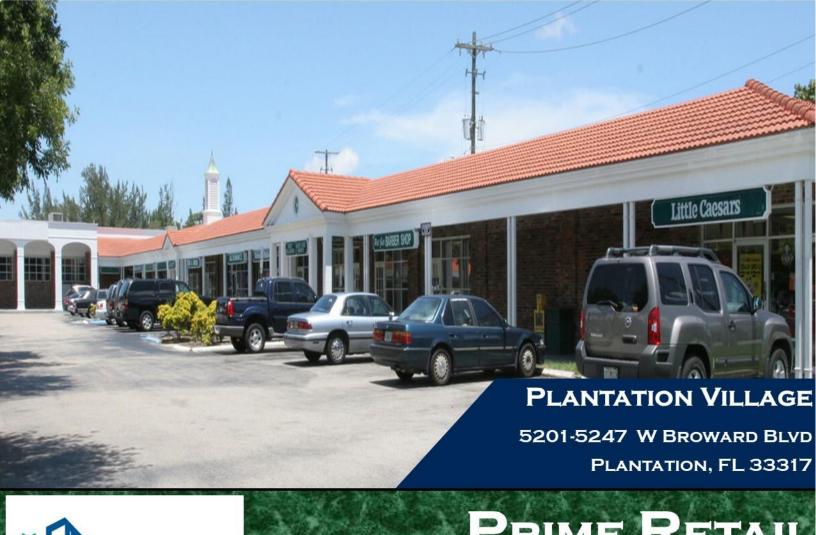

## PRIME RETAIL SPACE FOR LEASE

## PROPERTY OVERVIEW

**BUILDING ADDRESS** 5201-5247 W Broward Blvd, Plantation, FL 33317

LEASABLE AREA 736-3,600 Square Feet

TRAFFIC COUNT 43,000+ on Broward Blvd, 210,000+ on Florida's Turnpike

PARCEL 50-41-02-01-0010 MARKET (MSA) Fort Lauderdale - FL