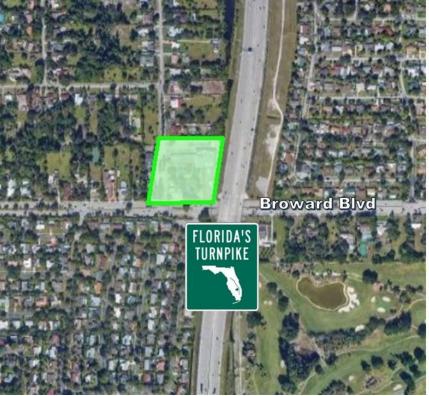

ZONING B1-P

**ACCESSIBILITY** Located just off Florida's Turnpike and minutes from I-95 and I-595

PARKING 293 Parking Spaces | Parking Ratio 7.75/1,000 SF

**MAJOR FEATURES** Busy missed-use shopping center with excellent frontage onto Broward Drive and visibility from Florida's Turnpike, long-term tenants, fresh and dedicated property maintenance team, below-market lease rates,