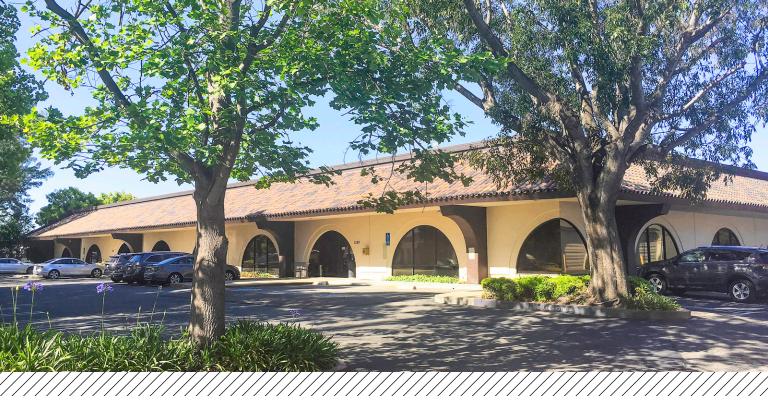

# ±15,127 SF Office/R&D For Lease | Divisible to ±10,177 SF

## 1287-1289 ANVILWOOD AVENUE SUNNYVALE, CA

## **Project Highlights**

- ±15,127 SF or ±10,177 SF
- Multiple Private Offices and Conference Rooms
- 2 Sets of Multiple Stall Restrooms
- Shower
- 2 Breakrooms
- Large Open Office Areas
- 2 Grade Level Doors
- 55 Parking Spaces
- Close Proximity to Hwy 237 & Lawrence Expy
- Zoning: MS Industrial & Service
- Power: 1600 AMPS at 120/208V
- New Roof, HVAC Units, and L.E.D Lighting