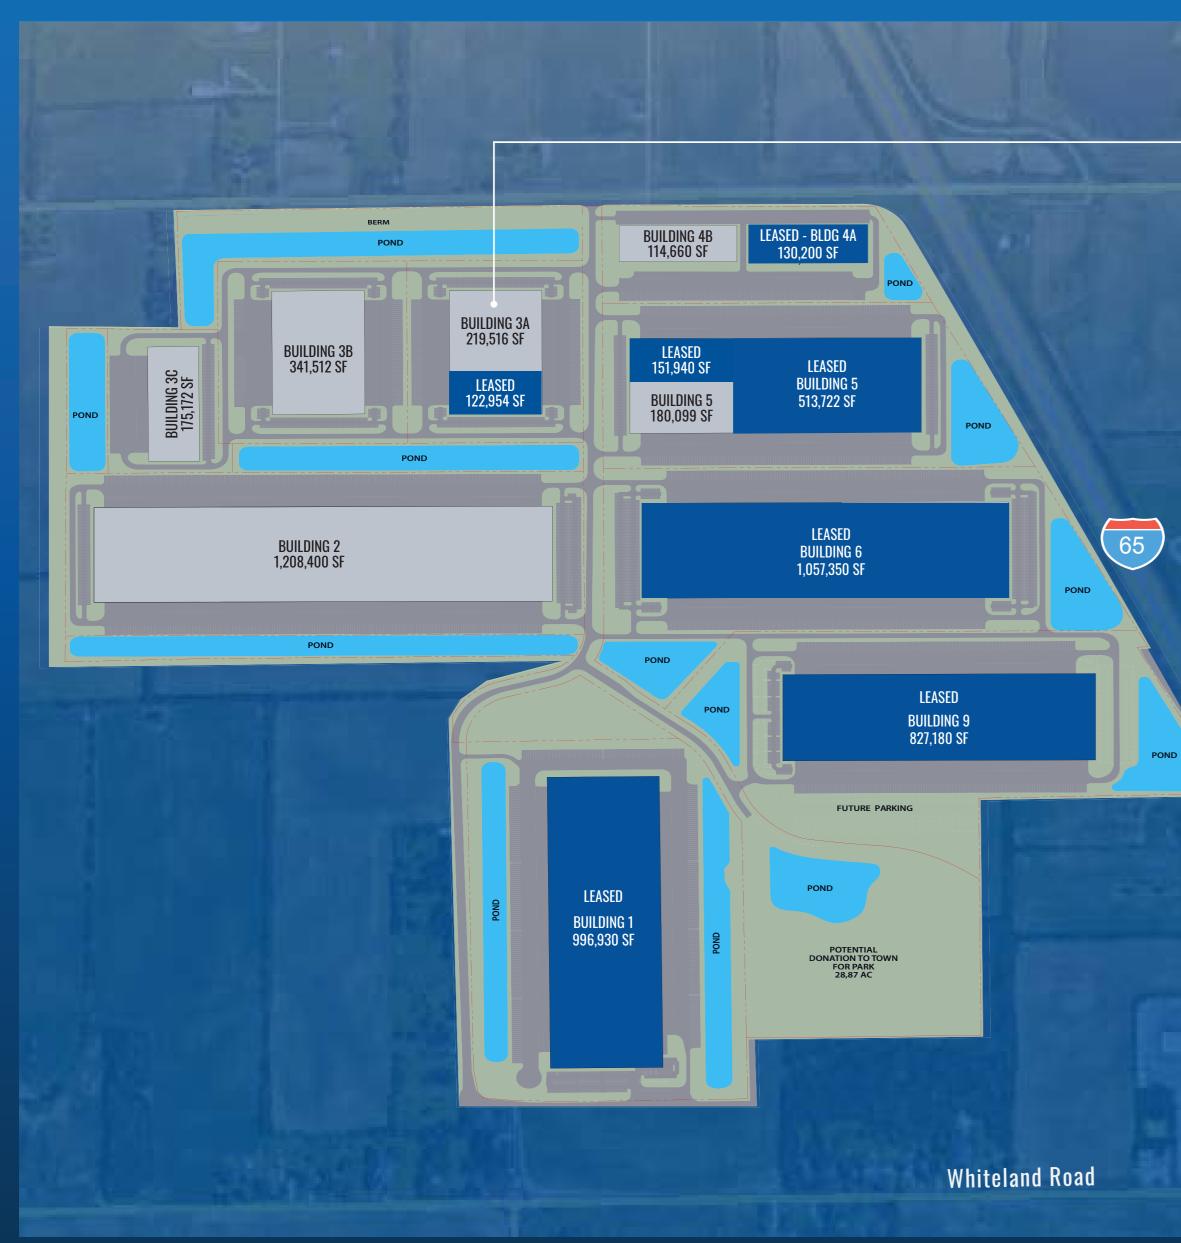

# **MASTER SITE PLAN**

## BUILDING 3A | 341,512 SF

AVAILABLE 219,516 SF LEASED 122,954 SF