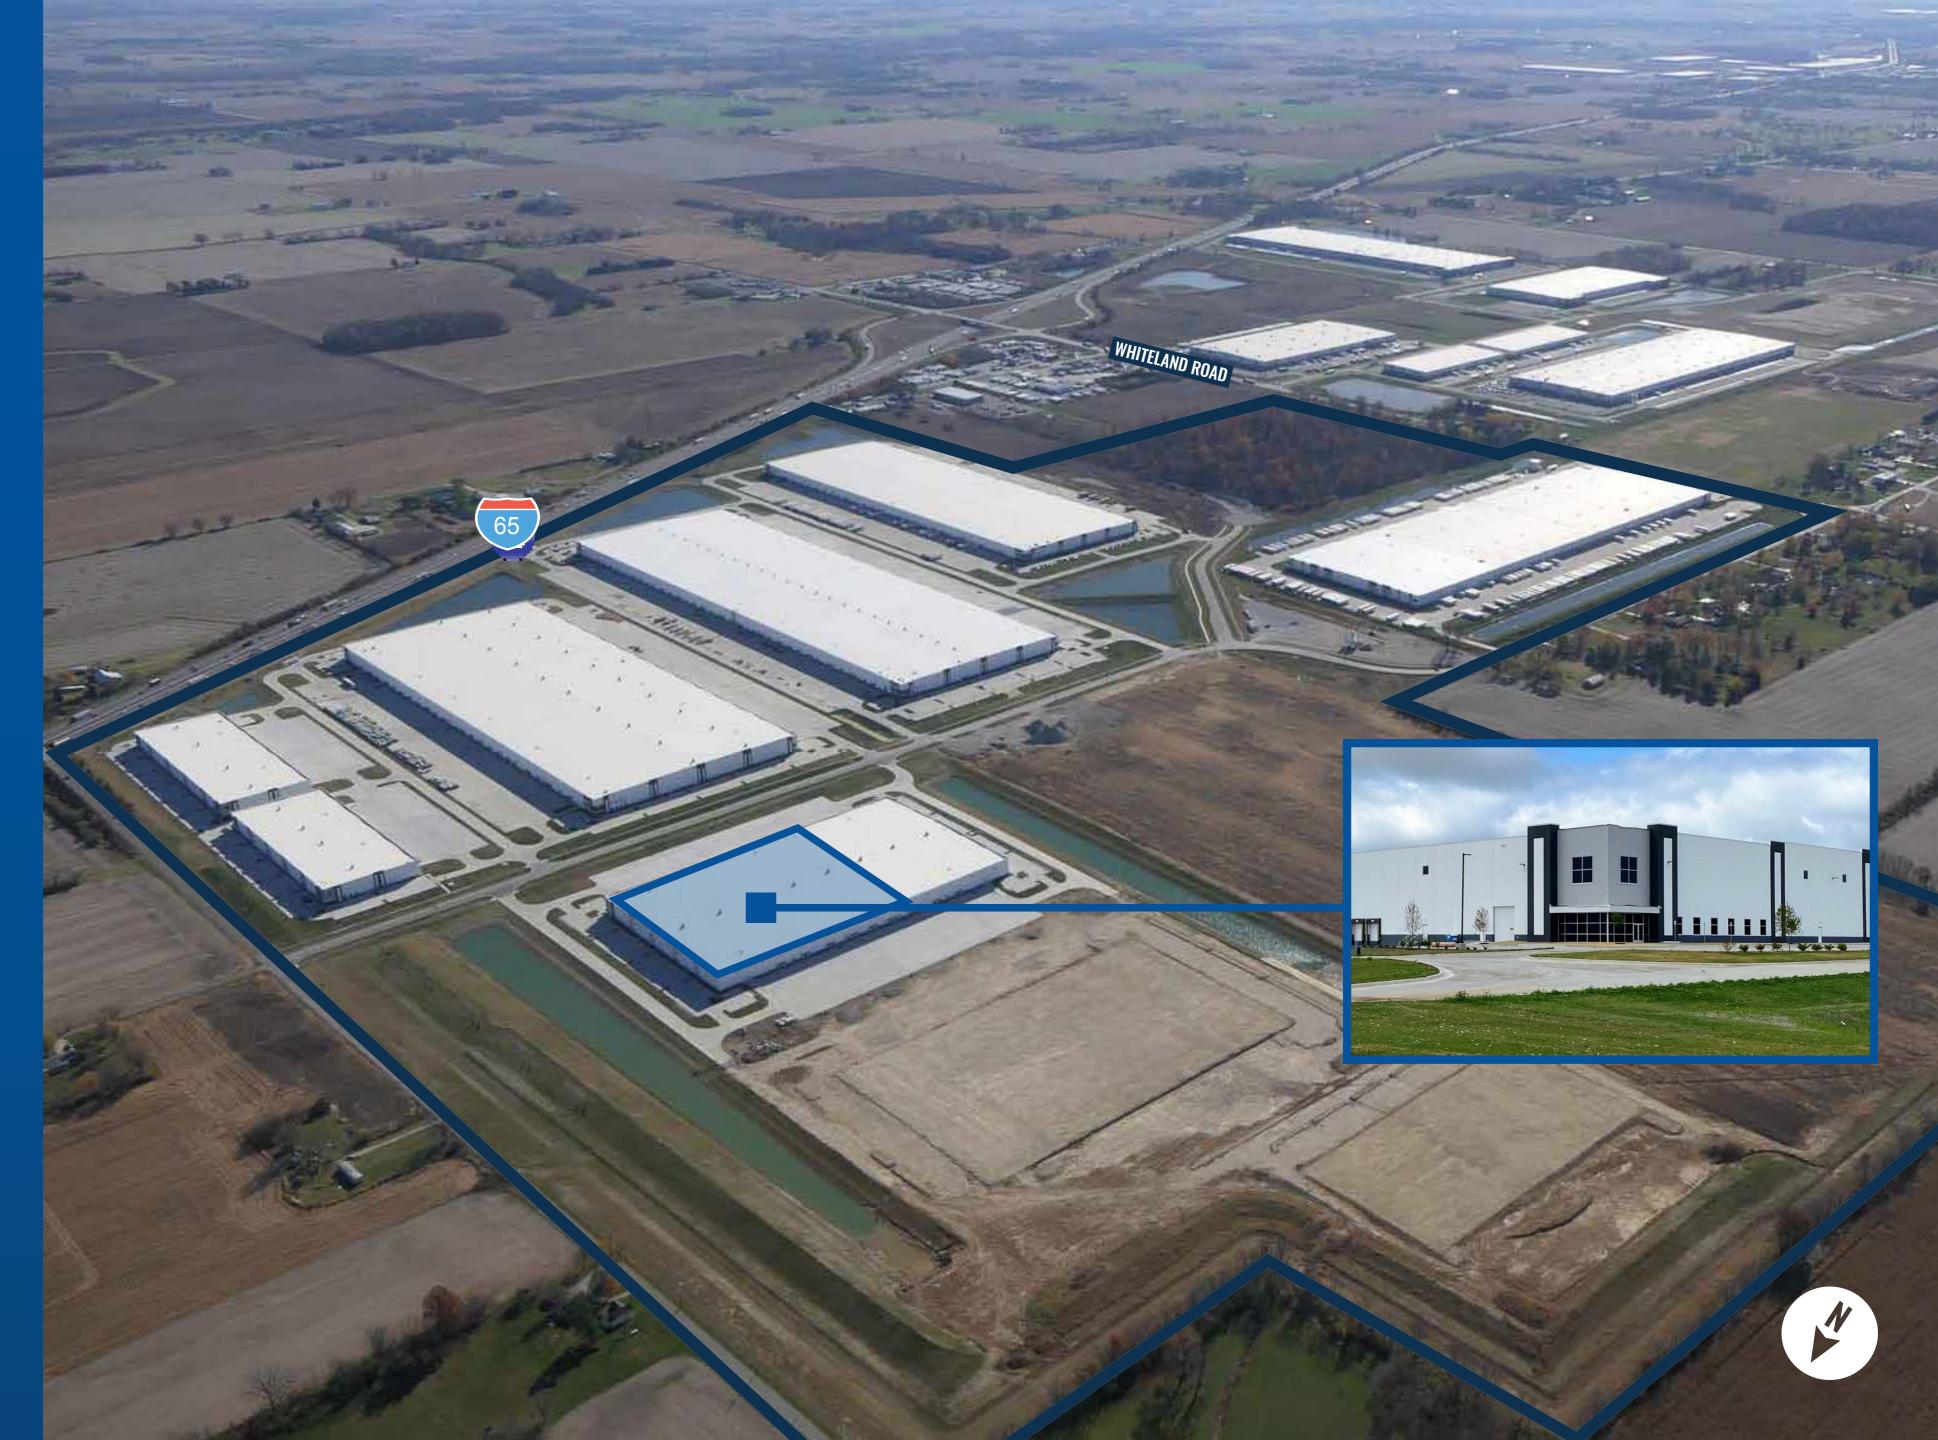

# **BUILDING 3A** 219,516 SF

# 5888 N GRAHAM Road whiteland, in Available immediately

AVAILABLE 219,516 SF LEASED 122,954 SF