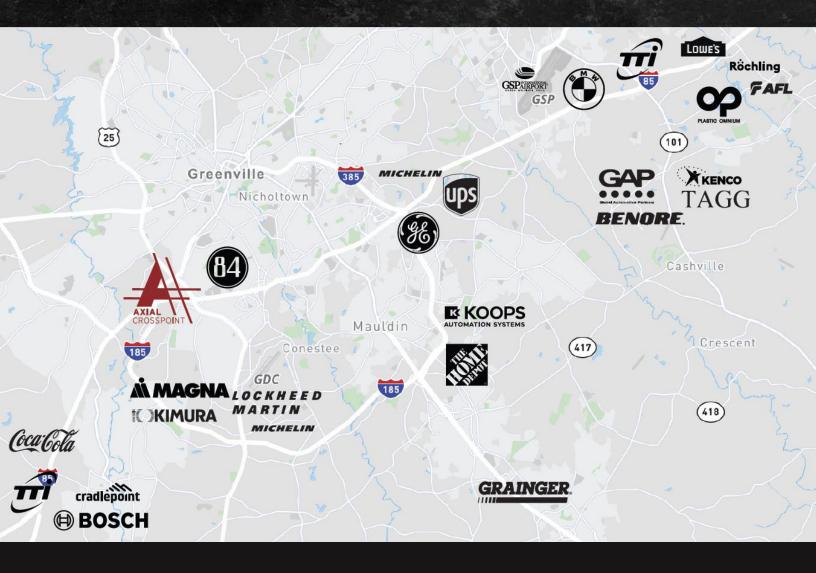

Trailer Parking: 12 Spaces

Concrete tilt wall

Rear-load configuration

Midpoint of the East Coast between Miami and New York

Located along the I-85 corridor between Charlotte and Atlanta

More than 520 international companies with a presence in Greenville-Spartanburg

Market has averaged roughly 5 million square feet of positive net absorption during the past five years

Industrial market measures approximately 201 million square feet

Excellent last mile location only 4.9 miles from Downtown Greenville