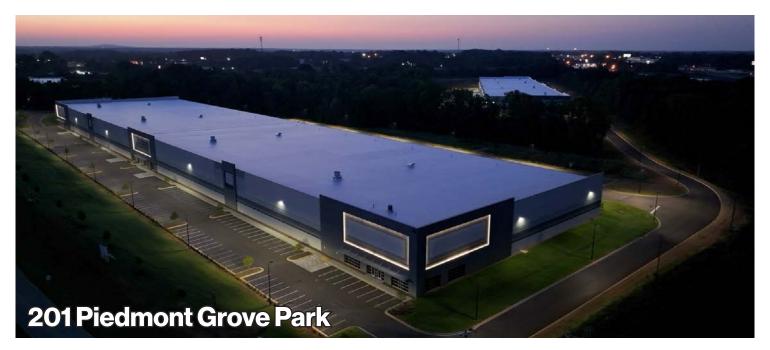

# **Property Details**

Building 3 - 301 Piedmont Grove Park

Available Space: 77,291 SF

Minimum Divisibility: 32,726 SF

Building Size: 201,649 SF

Spec Office Space: BTS

Dimensions: 210' x 950'

Clear Height: 36'