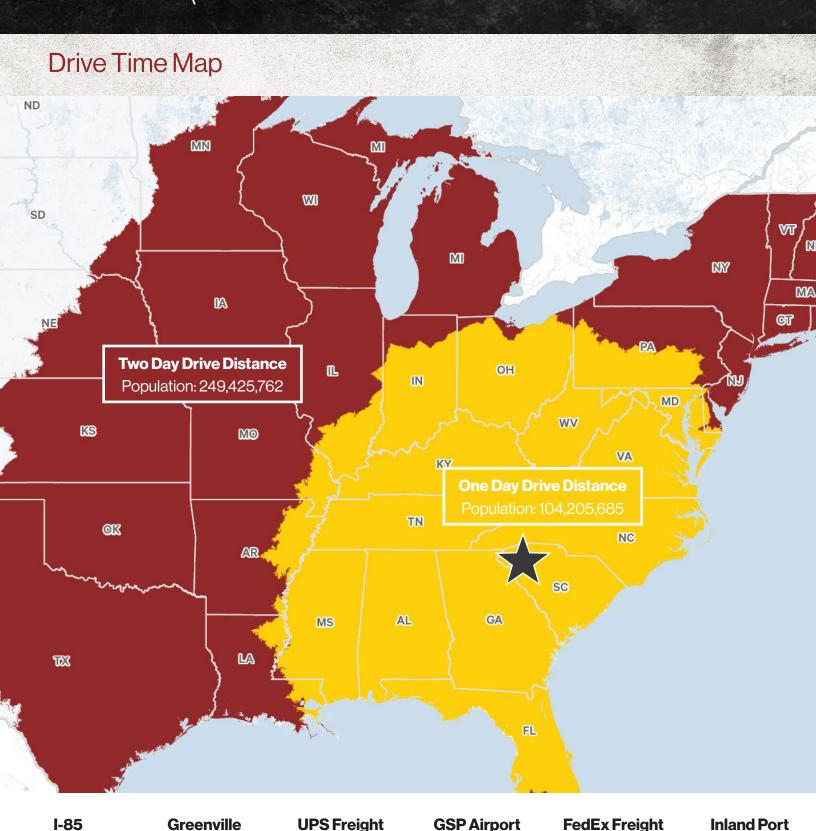

Trailer Parking: 12 Spaces

Concrete tilt wall

Rear-load configuration

Midpoint of the East Coast between Miami and New York

Located along the I-85 corridor between Charlotte and Atlanta

More than 520 international companies with a presence in Greenville-Spartanburg

Market has averaged roughly 5 million square feet of positive net absorption during the past five years

Industrial market measures approximately 201 million square feet

Excellent last mile location only 4.9 miles from Downtown Greenville