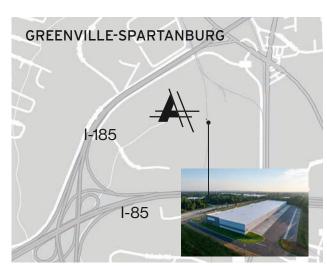

Trailer Parking: 12 Spaces

Concrete tilt wall

Rear-load configuration

Midpoint of the East Coast between Miami and New York

Located along the I-85 corridor between Charlotte and Atlanta

More than 520 international companies with a presence in Greenville-Spartanburg

Market has averaged roughly 5 million square feet of positive net absorption during the past five years

Industrial market measures approximately 201 million square feet

Excellent last mile location only 4.9 miles from Downtown Greenville