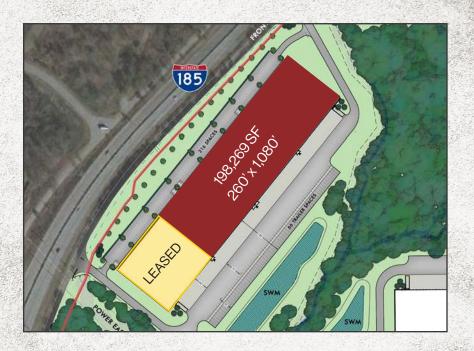

#### Site Plan

Axial Crosspoint consists of three rear-load buildings totaling over 558,000 square feet with ample employee parking and trailer parking. The three buildings measure 283,242, 73,271 and 201,649 square feet and provide the flexibility to accommodate multiple tenants. These features, along with modern clear heights, satisfy both local and regional distribution tenants in addition to light manufacturing and assembly users.

#### Building 1-201 Piedmont Grove Park

Available Space: 198,269 SF

Building Size: 283,242 SF

Spec Office Space: BTS

Dimensions: 260' x 1,080'

Clear Height: 36'

Dock Doors: 43 Available

Dock Packages: 4, with 35K lb levelers