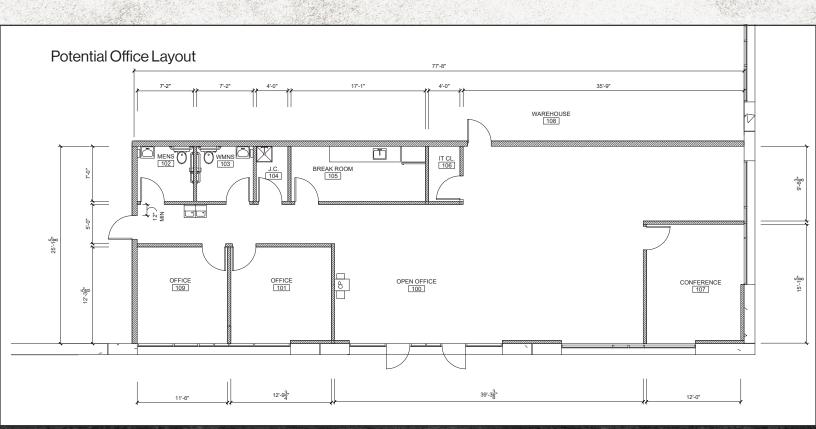

#### Building 1-201 Piedmont Grove Park

Available Space: 198,269 SF

Building Size: 283,242 SF

Spec Office Space: BTS

Dimensions: 260' x 1,080'

Clear Height: 36'

Dock Doors: 43 Available

Dock Packages: 4, with 35K lb levelers