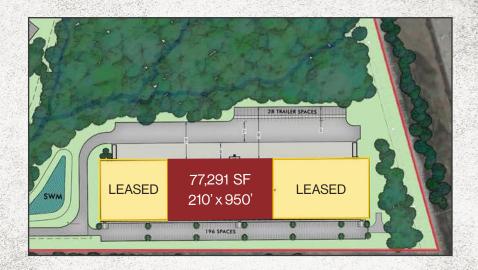

# **Property Details**

Building 3 - 301 Piedmont Grove Park

Available Space: 77,291 SF

Minimum Divisibility: 32,726 SF

Building Size: 201,649 SF

Spec Office Space: BTS

Dimensions: 210' x 950'

Clear Height: 36'

Dock Doors: 21 Available

Dock Packages: 2, with 35K lb levelers

Drive-In Doors: O Available (1 Knock-Out)

Column Spacing: 52' x 50' (60' speed bay)

Slab Thickness: 7"

Sprinkler: ESFR

Lighting: LED

Auto Parking: 196 Spaces

Trailer Parking: 12 Spaces

Concrete tilt wall

Rear-load configuration

Midpoint of the East Coast between Miami and New York

Located along the I-85 corridor between Charlotte and Atlanta

More than 520 international companies with a presence in Greenville-Spartanburg