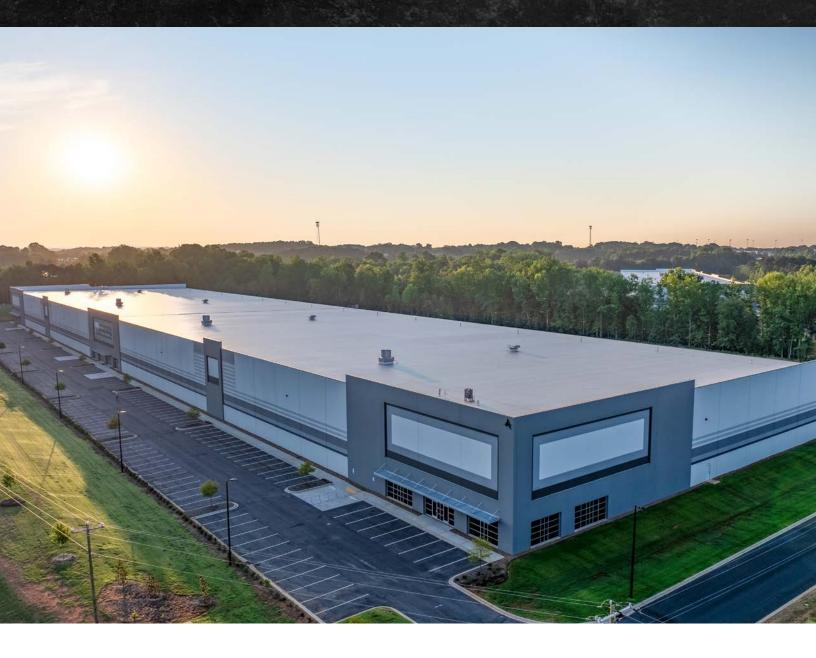

201 - 301 Piedmont Grove Park Greenville, SC

Marcus Cornelius, SIOR +18643200445 marcus.cornelius@cbre.com Campbell Lewis, SIOR +14043121403 campbell.lewis@cbre.com

#### Site Plan

Axial Crosspoint consists of three rear-load buildings totaling over 558,000 square feet with ample employee parking and trailer parking. The three buildings measure 283,242, 73,271 and 201,649 square feet and provide the flexibility to accommodate multiple tenants. These features, along with modern clear heights, satisfy both local and regional distribution tenants in addition to light manufacturing and assembly users.

### Ready for Occupancy June 2024