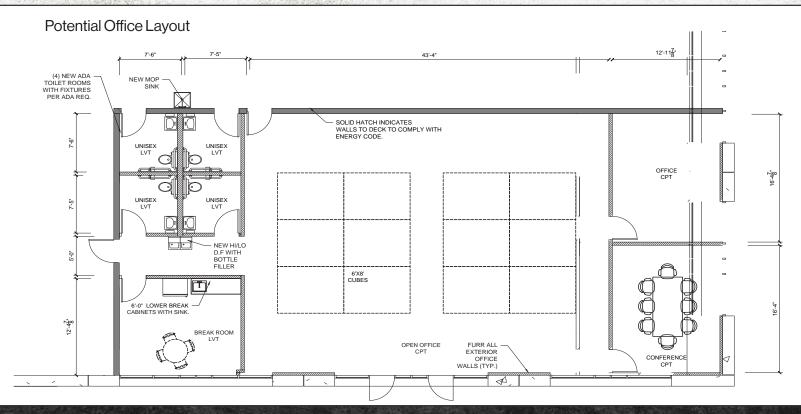

# **Property Details**

Building 3 - 301 Piedmont Grove Park

Available Space: 77,291 SF

Minimum Divisibility: 32,726 SF

Building Size: 201,649 SF

Spec Office Space: BTS

Dimensions: 210' x 950'

Clear Height: 36'