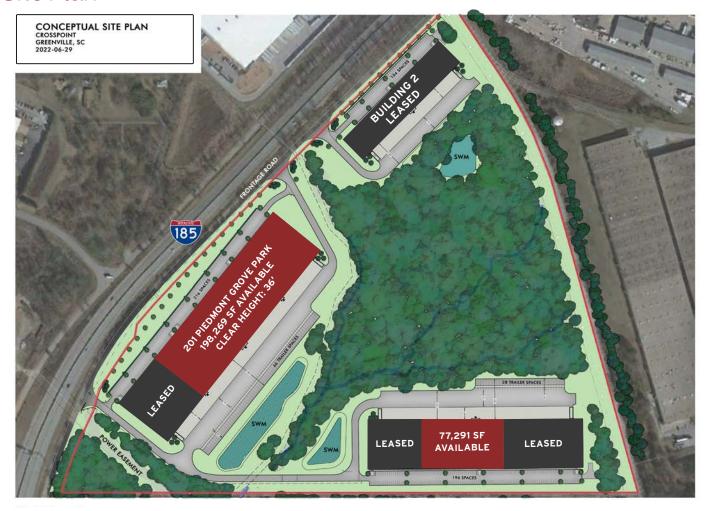

#### Site Plan

Axial Crosspoint consists of three rear-load buildings totaling over 558,000 square feet with ample employee parking and trailer parking. The three buildings measure 283,242, 73,271 and 201,649 square feet and provide the flexibility to accommodate multiple tenants. These features, along with modern clear heights, satisfy both local and regional distribution tenants in addition to light manufacturing and assembly users.

#### Building 1-201 Piedmont Grove Park

Available Space: 198,269 SF

Building Size: 283,242 SF

Spec Office Space: BTS

Dimensions: 260' x 1,080'

Clear Height: 36'

Dock Doors: 43 Available

Dock Packages: 4, with 35K lb levelers

# **Property Details**

Building 3 - 301 Piedmont Grove Park

Available Space: 77,291 SF

Minimum Divisibility: 32,726 SF

Building Size: 201,649 SF

Spec Office Space: BTS

Dimensions: 210' x 950'

Clear Height: 36'